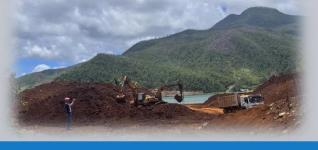

## MINING PROJECT GENERAL INFORMATION

Mineral Production Sharing Agreement Contractor: Surigao Integrated Resources Corporation / Platinum Group Metals

Corporation (Operator)

Mining Tenement: MPSA No. 007-92-X (SMR)

Date Approved (Renewal): June 21, 2016

Date of Expiration: February 14, 2042

Contract Area: 5,220 hectares or 16.18% of

Claver's total land area

Location: Claver, Surigao del Norte

Mineral Commodity: Nickel Laterite Ore and

other associated mineral deposits

Mineral Resource: 93,670,318 Wet Metric

Tons @ 1.10% Ni (as of December 2023)

Office Address: 7<sup>th</sup> Floor, Corporate Business Center Bldg., 151 Paseo de Roxas cor. Arnaiz