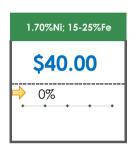

### **All Specifications**

| Specification       | This Week<br>Base Price | Last Week<br>October 4th Week |                    | % Change | 5-Week Trend                            |
|---------------------|-------------------------|-------------------------------|--------------------|----------|-----------------------------------------|
| 1.80%Ni; 15-25%Fe   | \$65.00                 | \$65.00                       | $\Rightarrow$      | 0%       | • • • • •                               |
| 1.70%Ni; 15-25%Fe   | \$40.00                 | \$40.00                       | <b>\rightarrow</b> | 0%       | • • • •                                 |
| 1.60%Ni; 15-25%Fe   | \$62.00                 | \$62.00                       | $\Rightarrow$      | 0%       | • • • •                                 |
| 1.50%Ni; 15-25%Fe   | \$35.00                 | \$35.00                       | $\Rightarrow$      | 0%       | • • • •                                 |
| 1.45%Ni; 15-25%Fe   | \$33.00                 | \$33.00                       | $\Rightarrow$      | 0%       | • • • • •                               |
| 1.40%Ni; 15-25%Fe   | \$30.00                 | \$33.50                       | 4                  | -10%     | · · · · · · · · · · · · · · · · · · ·   |
| 1.35%Ni; 26-30%Fe   | \$23.00                 | \$23.00                       | $\Rightarrow$      | 0%       | • • • • • • • • • • • • • • • • • • • • |
| 1.35%Ni; 15-25%Fe   | \$26.50                 | \$29.00                       | 4                  | -9%      | • • • • •                               |
| 1.30%Ni; 30-35%Fe   | \$29.20                 | \$29.20                       | <b>¬</b>           | 0%       | • • • • •                               |
| 1.30%Ni; 26-30%Fe   | \$33.00                 | \$33.00                       | <b>\rightarrow</b> | 0%       | · · · · · · · · · · · · · · · · · · ·   |
| 1.30%Ni; 15-25%Fe   | \$25.00                 | \$27.00                       | 1                  | -7%      | • • • • • • • • • • • • • • • • • • • • |
| 1.27-1.28%Ni; 24%Fe | -                       | -                             |                    |          |                                         |
| 1.25%Ni; 15-30%Fe   | \$23.50                 | \$23.50                       | $\Rightarrow$      | 0%       | • • • • •                               |
| 1.24-1.25%Ni; 24%Fe | \$23.00                 | \$23.00                       | $\Rightarrow$      | 0%       | • • • • •                               |
| 1.20%Ni; 31-45%Fe   | \$24.00                 | \$24.00                       | $\Rightarrow$      | 0%       | • • • • •                               |
| 1.20%Ni; 15-30%Fe   | \$16.00                 | \$17.00                       | 1                  | -6%      | • • • • •                               |