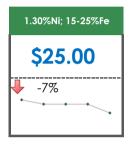

### **All Specifications**

| Specification       | This Week<br>Base Price | Last Week<br>October 4th Week |                    | % Change | 5-Week Trend                            |
|---------------------|-------------------------|-------------------------------|--------------------|----------|-----------------------------------------|
| 1.80%Ni; 15-25%Fe   | \$65.00                 | \$65.00                       | $\Rightarrow$      | 0%       | • • • • •                               |
| 1.70%Ni; 15-25%Fe   | \$40.00                 | \$40.00                       | <b>\rightarrow</b> | 0%       | • • • •                                 |
| 1.60%Ni; 15-25%Fe   | \$62.00                 | \$62.00                       | $\Rightarrow$      | 0%       | • • • •                                 |
| 1.50%Ni; 15-25%Fe   | \$35.00                 | \$35.00                       | $\Rightarrow$      | 0%       | • • • •                                 |
| 1.45%Ni; 15-25%Fe   | \$33.00                 | \$33.00                       | $\Rightarrow$      | 0%       | • • • • •                               |
| 1.40%Ni; 15-25%Fe   | \$30.00                 | \$33.50                       | 4                  | -10%     | · · · · · · · · · · · · · · · · · · ·   |
| 1.35%Ni; 26-30%Fe   | \$23.00                 | \$23.00                       | $\Rightarrow$      | 0%       | • • • • • • • • • • • • • • • • • • • • |
| 1.35%Ni; 15-25%Fe   | \$26.50                 | \$29.00                       | 4                  | -9%      | • • • • •                               |
| 1.30%Ni; 30-35%Fe   | \$29.20                 | \$29.20                       | <b>¬</b>           | 0%       | • • • • •                               |
| 1.30%Ni; 26-30%Fe   | \$33.00                 | \$33.00                       | <b>\rightarrow</b> | 0%       | · · · · · · · · · · · · · · · · · · ·   |
| 1.30%Ni; 15-25%Fe   | \$25.00                 | \$27.00                       | 1                  | -7%      | • • • • • • • • • • • • • • • • • • • • |
| 1.27-1.28%Ni; 24%Fe | -                       | -                             |                    |          |                                         |
| 1.25%Ni; 15-30%Fe   | \$23.50                 | \$23.50                       | $\Rightarrow$      | 0%       | • • • • •                               |
| 1.24-1.25%Ni; 24%Fe | \$23.00                 | \$23.00                       | $\Rightarrow$      | 0%       | • • • • •                               |
| 1.20%Ni; 31-45%Fe   | \$24.00                 | \$24.00                       | $\Rightarrow$      | 0%       | • • • • •                               |
| 1.20%Ni; 15-30%Fe   | \$16.00                 | \$17.00                       | 1                  | -6%      | • • • • •                               |