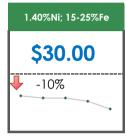

### **All Specifications**

| Specification       | This Week<br>Base Price | Last Week<br>October 4th Week |                    | % Change | 5-Week Trend                            |
|---------------------|-------------------------|-------------------------------|--------------------|----------|-----------------------------------------|
| 1.80%Ni; 15-25%Fe   | \$65.00                 | \$65.00                       | $\Rightarrow$      | 0%       | • • • • •                               |
| 1.70%Ni; 15-25%Fe   | \$40.00                 | \$40.00                       | <b>\rightarrow</b> | 0%       | • • • •                                 |
| 1.60%Ni; 15-25%Fe   | \$62.00                 | \$62.00                       | $\Rightarrow$      | 0%       | • • • •                                 |
| 1.50%Ni; 15-25%Fe   | \$35.00                 | \$35.00                       | $\Rightarrow$      | 0%       | • • • •                                 |
| 1.45%Ni; 15-25%Fe   | \$33.00                 | \$33.00                       | $\Rightarrow$      | 0%       | • • • • •                               |
| 1.40%Ni; 15-25%Fe   | \$30.00                 | \$33.50                       | 4                  | -10%     | · · · · · · · · · · · · · · · · · · ·   |
| 1.35%Ni; 26-30%Fe   | \$23.00                 | \$23.00                       | $\Rightarrow$      | 0%       | • • • • • • • • • • • • • • • • • • • • |
| 1.35%Ni; 15-25%Fe   | \$26.50                 | \$29.00                       | 4                  | -9%      | • • • • •                               |
| 1.30%Ni; 30-35%Fe   | \$29.20                 | \$29.20                       | <b>¬</b>           | 0%       | • • • • •                               |
| 1.30%Ni; 26-30%Fe   | \$33.00                 | \$33.00                       | <b>\rightarrow</b> | 0%       | · · · · · · · · · · · · · · · · · · ·   |
| 1.30%Ni; 15-25%Fe   | \$25.00                 | \$27.00                       | 1                  | -7%      | • • • • • • • • • • • • • • • • • • • • |
| 1.27-1.28%Ni; 24%Fe | -                       | -                             |                    |          |                                         |
| 1.25%Ni; 15-30%Fe   | \$23.50                 | \$23.50                       | $\Rightarrow$      | 0%       | • • • • •                               |
| 1.24-1.25%Ni; 24%Fe | \$23.00                 | \$23.00                       | $\Rightarrow$      | 0%       | • • • • •                               |
| 1.20%Ni; 31-45%Fe   | \$24.00                 | \$24.00                       | $\Rightarrow$      | 0%       | • • • • •                               |
| 1.20%Ni; 15-30%Fe   | \$16.00                 | \$17.00                       | 1                  | -6%      | • • • • •                               |