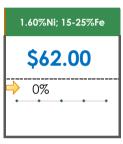

### **All Specifications**

| Specification       | This Week<br>Base Price | Last Week<br>October 4th Week |                    | % Change | 5-Week Trend                            |
|---------------------|-------------------------|-------------------------------|--------------------|----------|-----------------------------------------|
| 1.80%Ni; 15-25%Fe   | \$65.00                 | \$65.00                       | $\Rightarrow$      | 0%       | • • • • •                               |
| 1.70%Ni; 15-25%Fe   | \$40.00                 | \$40.00                       | <b>\rightarrow</b> | 0%       | • • • •                                 |
| 1.60%Ni; 15-25%Fe   | \$62.00                 | \$62.00                       | $\Rightarrow$      | 0%       | • • • •                                 |
| 1.50%Ni; 15-25%Fe   | \$35.00                 | \$35.00                       | $\Rightarrow$      | 0%       | • • • •                                 |
| 1.45%Ni; 15-25%Fe   | \$33.00                 | \$33.00                       | $\Rightarrow$      | 0%       | • • • • •                               |
| 1.40%Ni; 15-25%Fe   | \$30.00                 | \$33.50                       | 4                  | -10%     | · · · · · · · · · · · · · · · · · · ·   |
| 1.35%Ni; 26-30%Fe   | \$23.00                 | \$23.00                       | $\Rightarrow$      | 0%       | • • • • • • • • • • • • • • • • • • • • |
| 1.35%Ni; 15-25%Fe   | \$26.50                 | \$29.00                       | 4                  | -9%      | • • • • •                               |
| 1.30%Ni; 30-35%Fe   | \$29.20                 | \$29.20                       | <b>¬</b>           | 0%       | • • • • •                               |
| 1.30%Ni; 26-30%Fe   | \$33.00                 | \$33.00                       | <b>\rightarrow</b> | 0%       | · · · · · · · · · · · · · · · · · · ·   |
| 1.30%Ni; 15-25%Fe   | \$25.00                 | \$27.00                       | 1                  | -7%      | • • • • • • • • • • • • • • • • • • • • |
| 1.27-1.28%Ni; 24%Fe | -                       | -                             |                    |          |                                         |
| 1.25%Ni; 15-30%Fe   | \$23.50                 | \$23.50                       | $\Rightarrow$      | 0%       | • • • • •                               |
| 1.24-1.25%Ni; 24%Fe | \$23.00                 | \$23.00                       | $\Rightarrow$      | 0%       | • • • • •                               |
| 1.20%Ni; 31-45%Fe   | \$24.00                 | \$24.00                       | $\Rightarrow$      | 0%       | • • • • •                               |
| 1.20%Ni; 15-30%Fe   | \$16.00                 | \$17.00                       | 1                  | -6%      | • • • • •                               |