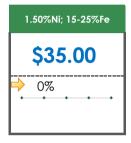

### **All Specifications**

| Specification       | This Week<br>Base Price | Last Week<br>October 4th Week |                    | % Change | 5-Week Trend                            |
|---------------------|-------------------------|-------------------------------|--------------------|----------|-----------------------------------------|
| 1.80%Ni; 15-25%Fe   | \$65.00                 | \$65.00                       | $\Rightarrow$      | 0%       | • • • • •                               |
| 1.70%Ni; 15-25%Fe   | \$40.00                 | \$40.00                       | <b>\rightarrow</b> | 0%       | • • • •                                 |
| 1.60%Ni; 15-25%Fe   | \$62.00                 | \$62.00                       | $\Rightarrow$      | 0%       | • • • •                                 |
| 1.50%Ni; 15-25%Fe   | \$35.00                 | \$35.00                       | $\Rightarrow$      | 0%       | • • • •                                 |
| 1.45%Ni; 15-25%Fe   | \$33.00                 | \$33.00                       | $\Rightarrow$      | 0%       | • • • • •                               |
| 1.40%Ni; 15-25%Fe   | \$30.00                 | \$33.50                       | 4                  | -10%     | · · · · · · · · · · · · · · · · · · ·   |
| 1.35%Ni; 26-30%Fe   | \$23.00                 | \$23.00                       | $\Rightarrow$      | 0%       | • • • • • • • • • • • • • • • • • • • • |
| 1.35%Ni; 15-25%Fe   | \$26.50                 | \$29.00                       | 4                  | -9%      | • • • • •                               |
| 1.30%Ni; 30-35%Fe   | \$29.20                 | \$29.20                       | <b>¬</b>           | 0%       | • • • • •                               |
| 1.30%Ni; 26-30%Fe   | \$33.00                 | \$33.00                       | <b>\rightarrow</b> | 0%       | · · · · · · · · · · · · · · · · · · ·   |
| 1.30%Ni; 15-25%Fe   | \$25.00                 | \$27.00                       | 1                  | -7%      | • • • • • • • • • • • • • • • • • • • • |
| 1.27-1.28%Ni; 24%Fe | -                       | -                             |                    |          |                                         |
| 1.25%Ni; 15-30%Fe   | \$23.50                 | \$23.50                       | $\Rightarrow$      | 0%       | • • • • •                               |
| 1.24-1.25%Ni; 24%Fe | \$23.00                 | \$23.00                       | $\Rightarrow$      | 0%       | • • • • •                               |
| 1.20%Ni; 31-45%Fe   | \$24.00                 | \$24.00                       | $\Rightarrow$      | 0%       | • • • • •                               |
| 1.20%Ni; 15-30%Fe   | \$16.00                 | \$17.00                       | 1                  | -6%      | • • • • •                               |