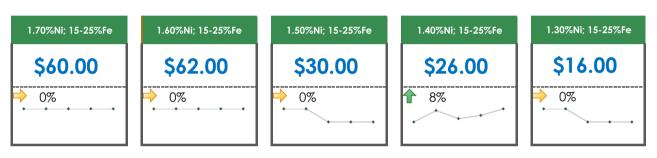

## **All Specifications**

| Specification       | This Week<br>Base Price | Last Week<br>May 3rd Week |               | % Change | 5-Week Trend                          |
|---------------------|-------------------------|---------------------------|---------------|----------|---------------------------------------|
| 1.80%Ni; 15-25%Fe   | \$65.00                 | \$65.00                   | $\Rightarrow$ | 0%       | • • • • •                             |
| 1.70%Ni; 15-25%Fe   | \$60.00                 | \$60.00                   | $\Rightarrow$ | 0%       | • • • • •                             |
| 1.60%Ni; 15-25%Fe   | \$62.00                 | \$62.00                   | $\Rightarrow$ | 0%       | • • • • •                             |
| 1.50%Ni; 15-25%Fe   | \$30.00                 | \$30.00                   | $\Rightarrow$ | 0%       | • • • • • •                           |
| 1.45%Ni; 15-25%Fe   | \$45.50                 | \$45.50                   | $\rightarrow$ | 0%       | • • • • •                             |
| 1.40%Ni; 15-25%Fe   | \$26.00                 | \$24.00                   |               | 8%       | • • • •                               |
| 1.35%Ni; 15-25%Fe   | \$18.50                 | \$17.50                   |               | 6%       | • • • • •                             |
| 1.30%Ni; 26-30%Fe   | \$20.00                 | -                         |               |          | · · · · · · · · · · · · · · · · · · · |
| 1.30%Ni; 15-25%Fe   | \$16.00                 | \$16.00                   | $\Rightarrow$ | 0%       | • • • • • •                           |
| 1.27-1.28%Ni; 24%Fe | -                       | -                         |               |          | • • • • • • • • • • • • • • • • • • • |
| 1.25%Ni; 15-30%Fe   | \$15.15                 | \$15.15                   | $\Rightarrow$ | 0%       | • • • • • •                           |
| 1.24-1.25%Ni; 24%Fe | \$23.00                 | \$23.00                   | $\rightarrow$ | 0%       | • • • • •                             |
| 1.20%Ni; 31-45%Fe   | \$24.00                 | \$24.00                   | $\Rightarrow$ | 0%       | • • • • •                             |
| 1.20%Ni; 15-30%Fe   | \$14.00                 | \$14.00                   | $\Rightarrow$ | 0%       | ••                                    |