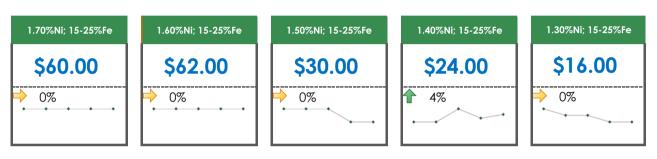

## **All Specifications**

| Specification       | This Week<br>Base Price | Last Week<br>May 2nd Week |               | % Change | 5-Week Trend                          |
|---------------------|-------------------------|---------------------------|---------------|----------|---------------------------------------|
| 1.80%Ni; 15-25%Fe   | \$65.00                 | \$65.00                   | $\Rightarrow$ | 0%       | * * * * *                             |
| 1.70%Ni; 15-25%Fe   | \$60.00                 | \$60.00                   | $\rightarrow$ | 0%       | • • • • •                             |
| 1.60%Ni; 15-25%Fe   | \$62.00                 | \$62.00                   | $\Rightarrow$ | 0%       | • • • • •                             |
| 1.50%Ni; 15-25%Fe   | \$30.00                 | \$30.00                   | $\Rightarrow$ | 0%       | • • • • •                             |
| 1.45%Ni; 15-25%Fe   | \$45.50                 | \$45.50                   | $\rightarrow$ | 0%       | • • • • •                             |
| 1.40%Ni; 15-25%Fe   | \$24.00                 | \$23.00                   |               | 4%       | • • • • •                             |
| 1.35%Ni; 15-25%Fe   | \$17.50                 | \$18.50                   | $\downarrow$  | -5%      | • • • • • •                           |
| 1.30%Ni; 15-25%Fe   | \$16.00                 | \$16.00                   | $\Rightarrow$ | 0%       | **                                    |
| 1.27-1.28%Ni; 24%Fe | -                       | -                         |               |          | • • • • • •                           |
| 1.25%Ni; 15-30%Fe   | \$15.15                 | \$15.15                   | $\Rightarrow$ | 0%       | • • • • •                             |
| 1.24-1.25%Ni; 24%Fe | \$23.00                 | \$23.00                   | $\Rightarrow$ | 0%       | • • • • •                             |
| 1.20%Ni; 31-45%Fe   | \$24.00                 | \$24.00                   | $\Rightarrow$ | 0%       | • • • • •                             |
| 1.20%Ni; 15-30%Fe   | \$14.00                 | \$14.00                   | ⇒             | 0%       | · · · · · · · · · · · · · · · · · · · |