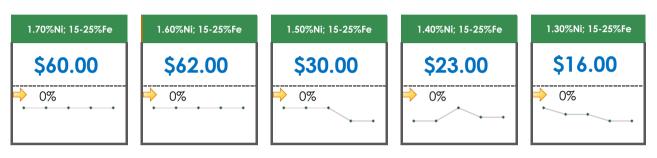

## **Key Specifications**

## **All Specifications**

| Specification       | This Week<br>Base Price | Last Week<br>May 1st Week |               | % Change | 5-Week Trend                                  |
|---------------------|-------------------------|---------------------------|---------------|----------|-----------------------------------------------|
| 1.80%Ni; 15-25%Fe   | \$65.00                 | \$65.00                   | $\Rightarrow$ | 0%       | • • • • •                                     |
| 1.70%Ni; 15-25%Fe   | \$60.00                 | \$60.00                   | $\rightarrow$ | 0%       | * * * * *                                     |
| 1.60%Ni; 15-25%Fe   | \$62.00                 | \$62.00                   | $\Rightarrow$ | 0%       | * * * * *                                     |
| 1.50%Ni; 15-25%Fe   | \$30.00                 | \$30.00                   | $\Rightarrow$ | 0%       | • • • •                                       |
| 1.45%Ni; 15-25%Fe   | \$45.50                 | \$45.50                   | $\rightarrow$ | 0%       | • • • • • •                                   |
| 1.40%Ni; 15-25%Fe   | \$23.00                 | \$23.00                   | $\Rightarrow$ | 0%       | <u>+ + + + + + + + + + + + + + + + + + + </u> |
| 1.35%Ni; 15-25%Fe   | \$18.50                 | \$18.50                   | $\Rightarrow$ | 0%       | • • • •                                       |
| 1.30%Ni; 15-25%Fe   | \$16.00                 | \$16.00                   | $\Rightarrow$ | 0%       | • • • • • •                                   |
| 1.27-1.28%Ni; 24%Fe | -                       | -                         |               |          | • • • • • •                                   |
| 1.25%Ni; 15-30%Fe   | \$15.15                 | \$15.15                   | $\Rightarrow$ | 0%       | • • • • •                                     |
| 1.24-1.25%Ni; 24%Fe | \$23.00                 | \$23.00                   | $\Rightarrow$ | 0%       | • • • • •                                     |
| 1.20%Ni; 31-45%Fe   | \$24.00                 | \$24.00                   | $\Rightarrow$ | 0%       | • • • • •                                     |
| 1.20%Ni; 15-30%Fe   | \$14.00                 | \$14.00                   | $\Rightarrow$ | 0%       | • • • • • •                                   |