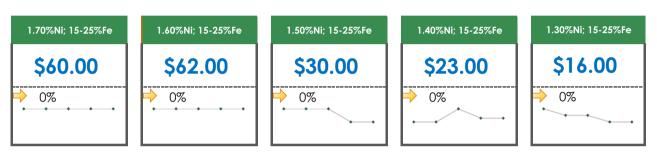

## **Key Specifications**

## **All Specifications**

| Specification       | This Week<br>Base Price | Last Week<br>April 5th Week |               | % Change | 5-Week Trend                          |
|---------------------|-------------------------|-----------------------------|---------------|----------|---------------------------------------|
| 1.80%Ni; 15-25%Fe   | \$65.00                 | \$65.00                     | $\Rightarrow$ | 0%       | • • • • •                             |
| 1.70%Ni; 15-25%Fe   | \$60.00                 | \$60.00                     | $\rightarrow$ | 0%       | • • • • •                             |
| 1.60%Ni; 15-25%Fe   | \$62.00                 | \$62.00                     | $\Rightarrow$ | 0%       | • • • • •                             |
| 1.50%Ni; 15-25%Fe   | \$30.00                 | \$30.00                     | $\Rightarrow$ | 0%       | • • • • •                             |
| 1.45%Ni; 15-25%Fe   | \$45.50                 | \$45.50                     | $\rightarrow$ | 0%       | • • • • •                             |
| 1.40%Ni; 15-25%Fe   | \$23.00                 | \$23.00                     | $\Rightarrow$ | 0%       | • • • • • • • • • • • • • • • • • • • |
| 1.35%Ni; 15-25%Fe   | \$18.50                 | \$18.50                     | $\Rightarrow$ | 0%       | · · · · · · · · · · · · · · · · · · · |
| 1.30%Ni; 15-25%Fe   | \$16.00                 | \$16.00                     | $\Rightarrow$ | 0%       | • • • • • •                           |
| 1.27-1.28%Ni; 24%Fe | -                       | -                           |               |          | • • • • •                             |
| 1.25%Ni; 15-30%Fe   | \$15.15                 | \$15.15                     | $\Rightarrow$ | 0%       | • • • • •                             |
| 1.24-1.25%Ni; 24%Fe | \$23.00                 | \$23.00                     | $\Rightarrow$ | 0%       | • • • • •                             |
| 1.20%Ni; 31-45%Fe   | \$24.00                 | \$24.00                     | $\Rightarrow$ | 0%       | •      •      •      •     •          |
| 1.20%Ni; 15-30%Fe   | \$14.00                 | \$14.00                     | $\Rightarrow$ | 0%       | • • • • •                             |