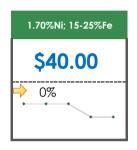

### **All Specifications**

| Specification       | This Week<br>Base Price | Last Week<br>June 3rd Week |               | % Change | 5-Week Trend |
|---------------------|-------------------------|----------------------------|---------------|----------|--------------|
|                     |                         |                            |               |          |              |
| 1.80%Ni; 15-25%Fe   | \$65.00                 | \$65.00                    | $\Rightarrow$ | 0%       | • • • •      |
| 1.70%Ni; 15-25%Fe   | \$40.00                 | \$40.00                    | $\Rightarrow$ | 0%       | • • • •      |
| 1.60%Ni; 15-25%Fe   | \$62.00                 | \$62.00                    | $\Rightarrow$ | 0%       | • • • •      |
| 1.50%Ni; 15-25%Fe   | \$30.00                 | \$30.00                    | $\Rightarrow$ | 0%       | • • • •      |
| 1.45%Ni; 15-25%Fe   | \$45.50                 | \$45.50                    | $\Rightarrow$ | 0%       | • • • •      |
| 1.40%Ni; 15-25%Fe   | \$24.50                 | \$24.00                    | 1             | 2%       | •            |
| 1.35%Ni; 26-30%Fe   | \$23.00                 | \$23.00                    | $\Rightarrow$ | 0%       |              |
| 1.35%Ni; 15-25%Fe   | \$22.00                 | \$19.00                    | 1             | 16%      |              |
| 1.30%Ni; 26-30%Fe   | \$20.00                 | \$20.00                    | $\Rightarrow$ | 0%       |              |
| 1.30%Ni; 15-25%Fe   | \$16.00                 | \$16.00                    | $\Rightarrow$ | 0%       |              |
| 1.27-1.28%Ni; 24%Fe | -                       | -                          |               |          | • • • •      |
| 1.25%Ni; 15-30%Fe   | \$15.15                 | \$15.15                    | $\Rightarrow$ | 0%       | • • • •      |
| 1.24-1.25%Ni; 24%Fe | \$23.00                 | \$23.00                    | $\Rightarrow$ | 0%       | • • • •      |
| 1.20%Ni; 31-45%Fe   | \$24.00                 | \$24.00                    | $\Rightarrow$ | 0%       | • • • •      |
| 1.20%Ni; 15-30%Fe   | \$14.00                 | \$14.00                    | $\Rightarrow$ | 0%       | • • • •      |