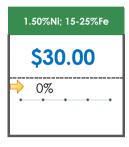

### **All Specifications**

| Specification       | This Week<br>Base Price | Last Week<br>June 3rd Week |               | % Change | 5-Week Trend |
|---------------------|-------------------------|----------------------------|---------------|----------|--------------|
|                     |                         |                            |               |          |              |
| 1.80%Ni; 15-25%Fe   | \$65.00                 | \$65.00                    | $\Rightarrow$ | 0%       | • • • •      |
| 1.70%Ni; 15-25%Fe   | \$40.00                 | \$40.00                    | $\Rightarrow$ | 0%       | • • • •      |
| 1.60%Ni; 15-25%Fe   | \$62.00                 | \$62.00                    | $\Rightarrow$ | 0%       | • • • •      |
| 1.50%Ni; 15-25%Fe   | \$30.00                 | \$30.00                    | $\Rightarrow$ | 0%       | • • • •      |
| 1.45%Ni; 15-25%Fe   | \$45.50                 | \$45.50                    | $\Rightarrow$ | 0%       | • • • •      |
| 1.40%Ni; 15-25%Fe   | \$24.50                 | \$24.00                    | 1             | 2%       | •            |
| 1.35%Ni; 26-30%Fe   | \$23.00                 | \$23.00                    | $\Rightarrow$ | 0%       |              |
| 1.35%Ni; 15-25%Fe   | \$22.00                 | \$19.00                    | 1             | 16%      |              |
| 1.30%Ni; 26-30%Fe   | \$20.00                 | \$20.00                    | $\Rightarrow$ | 0%       |              |
| 1.30%Ni; 15-25%Fe   | \$16.00                 | \$16.00                    | $\Rightarrow$ | 0%       |              |
| 1.27-1.28%Ni; 24%Fe | -                       | -                          |               |          | • • • •      |
| 1.25%Ni; 15-30%Fe   | \$15.15                 | \$15.15                    | $\Rightarrow$ | 0%       | • • • •      |
| 1.24-1.25%Ni; 24%Fe | \$23.00                 | \$23.00                    | $\Rightarrow$ | 0%       | • • • •      |
| 1.20%Ni; 31-45%Fe   | \$24.00                 | \$24.00                    | $\Rightarrow$ | 0%       | • • • •      |
| 1.20%Ni; 15-30%Fe   | \$14.00                 | \$14.00                    | $\Rightarrow$ | 0%       | • • • •      |