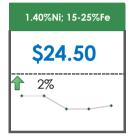

### **All Specifications**

| Specification       | This Week<br>Base Price | Last Week<br>June 3rd Week |               | % Change | 5-Week Trend |
|---------------------|-------------------------|----------------------------|---------------|----------|--------------|
|                     |                         |                            |               |          |              |
| 1.80%Ni; 15-25%Fe   | \$65.00                 | \$65.00                    | $\Rightarrow$ | 0%       | • • • •      |
| 1.70%Ni; 15-25%Fe   | \$40.00                 | \$40.00                    | $\Rightarrow$ | 0%       | • • • •      |
| 1.60%Ni; 15-25%Fe   | \$62.00                 | \$62.00                    | $\Rightarrow$ | 0%       | • • • •      |
| 1.50%Ni; 15-25%Fe   | \$30.00                 | \$30.00                    | $\Rightarrow$ | 0%       | • • • •      |
| 1.45%Ni; 15-25%Fe   | \$45.50                 | \$45.50                    | $\Rightarrow$ | 0%       | • • • •      |
| 1.40%Ni; 15-25%Fe   | \$24.50                 | \$24.00                    | 1             | 2%       | •            |
| 1.35%Ni; 26-30%Fe   | \$23.00                 | \$23.00                    | $\Rightarrow$ | 0%       |              |
| 1.35%Ni; 15-25%Fe   | \$22.00                 | \$19.00                    | 1             | 16%      |              |
| 1.30%Ni; 26-30%Fe   | \$20.00                 | \$20.00                    | $\Rightarrow$ | 0%       |              |
| 1.30%Ni; 15-25%Fe   | \$16.00                 | \$16.00                    | $\Rightarrow$ | 0%       |              |
| 1.27-1.28%Ni; 24%Fe | -                       | -                          |               |          | • • • •      |
| 1.25%Ni; 15-30%Fe   | \$15.15                 | \$15.15                    | $\Rightarrow$ | 0%       | • • • •      |
| 1.24-1.25%Ni; 24%Fe | \$23.00                 | \$23.00                    | $\Rightarrow$ | 0%       | • • • •      |
| 1.20%Ni; 31-45%Fe   | \$24.00                 | \$24.00                    | $\Rightarrow$ | 0%       | • • • •      |
| 1.20%Ni; 15-30%Fe   | \$14.00                 | \$14.00                    | $\Rightarrow$ | 0%       | • • • •      |