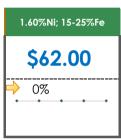

### **All Specifications**

| Specification       | This Week<br>Base Price | Last Week<br>June 3rd Week |               | % Change | 5-Week Trend |
|---------------------|-------------------------|----------------------------|---------------|----------|--------------|
|                     |                         |                            |               |          |              |
| 1.80%Ni; 15-25%Fe   | \$65.00                 | \$65.00                    | $\Rightarrow$ | 0%       | • • • •      |
| 1.70%Ni; 15-25%Fe   | \$40.00                 | \$40.00                    | $\Rightarrow$ | 0%       | • • • •      |
| 1.60%Ni; 15-25%Fe   | \$62.00                 | \$62.00                    | $\Rightarrow$ | 0%       | • • • •      |
| 1.50%Ni; 15-25%Fe   | \$30.00                 | \$30.00                    | $\Rightarrow$ | 0%       | • • • •      |
| 1.45%Ni; 15-25%Fe   | \$45.50                 | \$45.50                    | $\Rightarrow$ | 0%       | • • • •      |
| 1.40%Ni; 15-25%Fe   | \$24.50                 | \$24.00                    | 1             | 2%       | •            |
| 1.35%Ni; 26-30%Fe   | \$23.00                 | \$23.00                    | $\Rightarrow$ | 0%       |              |
| 1.35%Ni; 15-25%Fe   | \$22.00                 | \$19.00                    | 1             | 16%      |              |
| 1.30%Ni; 26-30%Fe   | \$20.00                 | \$20.00                    | $\Rightarrow$ | 0%       |              |
| 1.30%Ni; 15-25%Fe   | \$16.00                 | \$16.00                    | $\Rightarrow$ | 0%       |              |
| 1.27-1.28%Ni; 24%Fe | -                       | -                          |               |          | • • • •      |
| 1.25%Ni; 15-30%Fe   | \$15.15                 | \$15.15                    | $\Rightarrow$ | 0%       | • • • •      |
| 1.24-1.25%Ni; 24%Fe | \$23.00                 | \$23.00                    | $\Rightarrow$ | 0%       | • • • •      |
| 1.20%Ni; 31-45%Fe   | \$24.00                 | \$24.00                    | $\Rightarrow$ | 0%       | • • • •      |
| 1.20%Ni; 15-30%Fe   | \$14.00                 | \$14.00                    | $\Rightarrow$ | 0%       | • • • •      |