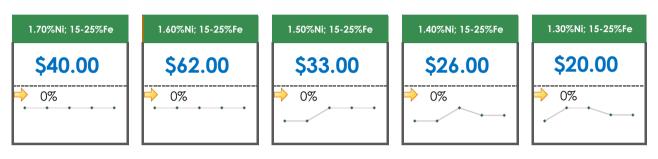

## **Key Specifications**

## **All Specifications**

| Specification       | This Week<br>Base Price | Last Week<br>July 4th Week |               | % Change | 5-Week Trend                          |
|---------------------|-------------------------|----------------------------|---------------|----------|---------------------------------------|
| 1.80%Ni; 15-25%Fe   | \$65.00                 | \$65.00                    | $\Rightarrow$ | 0%       | • • • • •                             |
| 1.70%Ni; 15-25%Fe   | \$40.00                 | \$40.00                    | $\Rightarrow$ | 0%       | • • • • • •                           |
| 1.60%Ni; 15-25%Fe   | \$62.00                 | \$62.00                    | $\Rightarrow$ | 0%       | • • • • •                             |
| 1.50%Ni; 15-25%Fe   | \$33.00                 | \$33.00                    | $\Rightarrow$ | 0%       | · · · · · · · · · · · · · · · · · · · |
| 1.45%Ni; 15-25%Fe   | \$45.50                 | \$45.50                    | $\rightarrow$ | 0%       | • • • • • • •                         |
| 1.40%Ni; 15-25%Fe   | \$26.00                 | \$26.00                    | $\Rightarrow$ | 0%       | • • • • • • • • • • • • • • • • • • • |
| 1.35%Ni; 26-30%Fe   | \$23.00                 | \$23.00                    | $\Rightarrow$ | 0%       | • • • • • • • • • • • • • • • • • • • |
| 1.35%Ni; 15-25%Fe   | \$22.50                 | \$23.00                    | $\downarrow$  | -2%      | • • • • •                             |
| 1.30%Ni; 26-30%Fe   | \$20.00                 | \$20.00                    | $\Rightarrow$ | 0%       | • • • • • •                           |
| 1.30%Ni; 15-25%Fe   | \$20.00                 | \$20.00                    | $\Rightarrow$ | 0%       | • • • • • • •                         |
| 1.27-1.28%Ni; 24%Fe | -                       | -                          |               |          | • • • • •                             |
| 1.25%Ni; 15-30%Fe   | \$12.00                 | \$12.00                    | $\Rightarrow$ | 0%       | · · · · · · · ·                       |
| 1.24-1.25%Ni; 24%Fe | \$23.00                 | \$23.00                    | $\Rightarrow$ | 0%       | • • • • •                             |
| 1.20%Ni; 31-45%Fe   | \$24.00                 | \$24.00                    | $\rightarrow$ | 0%       | • • • • • •                           |
| 1.20%Ni; 15-30%Fe   | \$14.00                 | \$14.00                    | $\Rightarrow$ | 0%       | • • • • •                             |