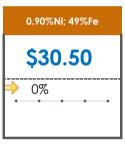

### **All Specifications**

| Specification                    | This Week<br>Base Price | Last Week<br>May 2nd Week |                    | % Change | 5-Week Trend                            |
|----------------------------------|-------------------------|---------------------------|--------------------|----------|-----------------------------------------|
| 1.15%Ni; 38-40%Fe                | \$25.00                 | \$25.00                   | $\Rightarrow$      | 0%       | * * * * *                               |
| 1.10%Ni; 40-50%Fe                | \$15.00                 | \$15.00                   | $\Rightarrow$      | 0%       | • • • • •                               |
| 0.90%Ni; 49%Fe                   | \$30.50                 | \$30.50                   | <b>¬</b>           | 0%       | • • • • •                               |
| 0.90%Ni; 48%Fe;<br>5% max Al2O3  | \$24.00                 | \$24.00                   | $\Rightarrow$      | 0%       | • • • •                                 |
| 0.90%Ni; 48%Fe;<br>7% max Al2O3  | \$22.00                 | \$22.00                   | $\Rightarrow$      | 0%       | • • • • •                               |
| 0.80%Ni; 49%Fe                   | \$20.00                 | \$20.00                   | $\Rightarrow$      | 0%       | • • • • • • • • • • • • • • • • • • • • |
| 0.80%Ni; 48%Fe                   | \$21.00                 | \$21.50                   | 1                  | -2%      | • • • • • • • • • • • • • • • • • • • • |
| 0.80%Ni; 48%Fe;<br>7% max Al2O3  | \$15.00                 | \$15.00                   | $\Rightarrow$      | 0%       |                                         |
| 0.80%Ni; 47%Fe                   | \$18.00                 | \$18.00                   | <b>¬</b>           | 0%       | • • • • •                               |
| 0.70%Ni; 50%Fe                   | \$28.00                 | \$28.00                   | <b> </b>           | 0%       | • • • • •                               |
| 0.70%Ni; 49%Fe                   | \$11.00                 | \$11.00                   | <b>¬</b>           | 0%       | • • • • •                               |
| 0.70%Ni; 48%Fe                   | \$12.00                 | \$12.00                   | $\Rightarrow$      | 0%       | • • • • •                               |
| 0.65%Ni; 49%Fe                   | \$18.00                 | \$20.00                   | 1                  | -10%     | • • • • •                               |
| 0.60%Ni; 50%Fe                   | \$28.00                 | \$28.00                   | <b>\rightarrow</b> | 0%       | • • • •                                 |
| 0.60%Ni; 49%Fe ;<br>8% max Al2O3 | \$14.00                 | \$14.00                   | <b>⇒</b>           | 0%       | • • • •                                 |
| 0.60%Ni; 48%Fe                   | \$10.50                 | \$10.50                   | $\Rightarrow$      | 0%       | • • • • •                               |
| 0.50%Ni; 48%Fe                   | \$13.50                 | \$13.50                   | $\Rightarrow$      | 0%       | • • • •                                 |
| 0.50%Ni; 47%Fe                   | \$12.50                 | \$12.50                   | $\Rightarrow$      | 0%       | • • • •                                 |
| 0.30%Ni; 47%Fe                   | \$8.00                  | \$8.00                    | $\Rightarrow$      | 0%       | • • • • •                               |