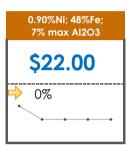

### **All Specifications**

| Specification                    | This Week<br>Base Price | Last Week<br>May 2nd Week |                    | % Change | 5-Week Trend                            |
|----------------------------------|-------------------------|---------------------------|--------------------|----------|-----------------------------------------|
| 1.15%Ni; 38-40%Fe                | \$25.00                 | \$25.00                   | $\Rightarrow$      | 0%       | * * * * *                               |
| 1.10%Ni; 40-50%Fe                | \$15.00                 | \$15.00                   | $\Rightarrow$      | 0%       | • • • • •                               |
| 0.90%Ni; 49%Fe                   | \$30.50                 | \$30.50                   | <b>¬</b>           | 0%       | • • • • •                               |
| 0.90%Ni; 48%Fe;<br>5% max Al2O3  | \$24.00                 | \$24.00                   | $\Rightarrow$      | 0%       | • • • •                                 |
| 0.90%Ni; 48%Fe;<br>7% max Al2O3  | \$22.00                 | \$22.00                   | $\Rightarrow$      | 0%       | • • • • •                               |
| 0.80%Ni; 49%Fe                   | \$20.00                 | \$20.00                   | $\Rightarrow$      | 0%       | • • • • • • • • • • • • • • • • • • • • |
| 0.80%Ni; 48%Fe                   | \$21.00                 | \$21.50                   | 1                  | -2%      | • • • • • • • • • • • • • • • • • • • • |
| 0.80%Ni; 48%Fe;<br>7% max Al2O3  | \$15.00                 | \$15.00                   | $\Rightarrow$      | 0%       |                                         |
| 0.80%Ni; 47%Fe                   | \$18.00                 | \$18.00                   | <b>¬</b>           | 0%       | • • • • •                               |
| 0.70%Ni; 50%Fe                   | \$28.00                 | \$28.00                   | <b> </b>           | 0%       | • • • • •                               |
| 0.70%Ni; 49%Fe                   | \$11.00                 | \$11.00                   | <b>¬</b>           | 0%       | • • • • •                               |
| 0.70%Ni; 48%Fe                   | \$12.00                 | \$12.00                   | $\Rightarrow$      | 0%       | • • • • •                               |
| 0.65%Ni; 49%Fe                   | \$18.00                 | \$20.00                   | 1                  | -10%     | • • • • •                               |
| 0.60%Ni; 50%Fe                   | \$28.00                 | \$28.00                   | <b>\rightarrow</b> | 0%       | • • • •                                 |
| 0.60%Ni; 49%Fe ;<br>8% max Al2O3 | \$14.00                 | \$14.00                   | <b>⇒</b>           | 0%       | • • • •                                 |
| 0.60%Ni; 48%Fe                   | \$10.50                 | \$10.50                   | $\Rightarrow$      | 0%       | • • • • •                               |
| 0.50%Ni; 48%Fe                   | \$13.50                 | \$13.50                   | $\Rightarrow$      | 0%       | • • • •                                 |
| 0.50%Ni; 47%Fe                   | \$12.50                 | \$12.50                   | $\Rightarrow$      | 0%       | • • • •                                 |
| 0.30%Ni; 47%Fe                   | \$8.00                  | \$8.00                    | $\Rightarrow$      | 0%       | • • • • •                               |