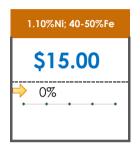

### **All Specifications**

| Specification                    | This Week<br>Base Price | Last Week<br>May 2nd Week |                    | % Change | 5-Week Trend                            |
|----------------------------------|-------------------------|---------------------------|--------------------|----------|-----------------------------------------|
| 1.15%Ni; 38-40%Fe                | \$25.00                 | \$25.00                   | $\Rightarrow$      | 0%       | * * * * *                               |
| 1.10%Ni; 40-50%Fe                | \$15.00                 | \$15.00                   | $\Rightarrow$      | 0%       | • • • • •                               |
| 0.90%Ni; 49%Fe                   | \$30.50                 | \$30.50                   | <b>¬</b>           | 0%       | • • • • •                               |
| 0.90%Ni; 48%Fe;<br>5% max Al2O3  | \$24.00                 | \$24.00                   | $\Rightarrow$      | 0%       | • • • •                                 |
| 0.90%Ni; 48%Fe;<br>7% max Al2O3  | \$22.00                 | \$22.00                   | $\Rightarrow$      | 0%       | • • • • •                               |
| 0.80%Ni; 49%Fe                   | \$20.00                 | \$20.00                   | $\Rightarrow$      | 0%       | • • • • • • • • • • • • • • • • • • • • |
| 0.80%Ni; 48%Fe                   | \$21.00                 | \$21.50                   | 1                  | -2%      | • • • • • • • • • • • • • • • • • • • • |
| 0.80%Ni; 48%Fe;<br>7% max Al2O3  | \$15.00                 | \$15.00                   | $\Rightarrow$      | 0%       |                                         |
| 0.80%Ni; 47%Fe                   | \$18.00                 | \$18.00                   | <b>¬</b>           | 0%       | • • • • •                               |
| 0.70%Ni; 50%Fe                   | \$28.00                 | \$28.00                   | <b> </b>           | 0%       | • • • • •                               |
| 0.70%Ni; 49%Fe                   | \$11.00                 | \$11.00                   | <b>¬</b>           | 0%       | • • • • •                               |
| 0.70%Ni; 48%Fe                   | \$12.00                 | \$12.00                   | $\Rightarrow$      | 0%       | • • • • •                               |
| 0.65%Ni; 49%Fe                   | \$18.00                 | \$20.00                   | 1                  | -10%     | • • • • •                               |
| 0.60%Ni; 50%Fe                   | \$28.00                 | \$28.00                   | <b>\rightarrow</b> | 0%       | • • • •                                 |
| 0.60%Ni; 49%Fe ;<br>8% max Al2O3 | \$14.00                 | \$14.00                   | <b>⇒</b>           | 0%       | • • • •                                 |
| 0.60%Ni; 48%Fe                   | \$10.50                 | \$10.50                   | $\Rightarrow$      | 0%       | • • • • •                               |
| 0.50%Ni; 48%Fe                   | \$13.50                 | \$13.50                   | $\Rightarrow$      | 0%       | • • • •                                 |
| 0.50%Ni; 47%Fe                   | \$12.50                 | \$12.50                   | $\Rightarrow$      | 0%       | • • • •                                 |
| 0.30%Ni; 47%Fe                   | \$8.00                  | \$8.00                    | $\Rightarrow$      | 0%       | • • • • •                               |