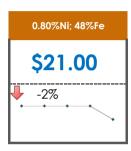

### **All Specifications**

| Specification                    | This Week<br>Base Price | Last Week<br>May 2nd Week |                    | % Change | 5-Week Trend                            |
|----------------------------------|-------------------------|---------------------------|--------------------|----------|-----------------------------------------|
| 1.15%Ni; 38-40%Fe                | \$25.00                 | \$25.00                   | $\Rightarrow$      | 0%       | * * * * *                               |
| 1.10%Ni; 40-50%Fe                | \$15.00                 | \$15.00                   | $\Rightarrow$      | 0%       | • • • • •                               |
| 0.90%Ni; 49%Fe                   | \$30.50                 | \$30.50                   | <b>¬</b>           | 0%       | • • • • •                               |
| 0.90%Ni; 48%Fe;<br>5% max Al2O3  | \$24.00                 | \$24.00                   | $\Rightarrow$      | 0%       | • • • •                                 |
| 0.90%Ni; 48%Fe;<br>7% max Al2O3  | \$22.00                 | \$22.00                   | $\Rightarrow$      | 0%       | • • • • •                               |
| 0.80%Ni; 49%Fe                   | \$20.00                 | \$20.00                   | $\Rightarrow$      | 0%       | • • • • • • • • • • • • • • • • • • • • |
| 0.80%Ni; 48%Fe                   | \$21.00                 | \$21.50                   | 1                  | -2%      | • • • • • • • • • • • • • • • • • • • • |
| 0.80%Ni; 48%Fe;<br>7% max Al2O3  | \$15.00                 | \$15.00                   | $\Rightarrow$      | 0%       |                                         |
| 0.80%Ni; 47%Fe                   | \$18.00                 | \$18.00                   | <b>¬</b>           | 0%       | • • • • •                               |
| 0.70%Ni; 50%Fe                   | \$28.00                 | \$28.00                   | <b> </b>           | 0%       | • • • • •                               |
| 0.70%Ni; 49%Fe                   | \$11.00                 | \$11.00                   | <b>¬</b>           | 0%       | • • • • •                               |
| 0.70%Ni; 48%Fe                   | \$12.00                 | \$12.00                   | $\Rightarrow$      | 0%       | • • • • •                               |
| 0.65%Ni; 49%Fe                   | \$18.00                 | \$20.00                   | 1                  | -10%     | • • • • •                               |
| 0.60%Ni; 50%Fe                   | \$28.00                 | \$28.00                   | <b>\rightarrow</b> | 0%       | • • • •                                 |
| 0.60%Ni; 49%Fe ;<br>8% max Al2O3 | \$14.00                 | \$14.00                   | <b>⇒</b>           | 0%       | • • • •                                 |
| 0.60%Ni; 48%Fe                   | \$10.50                 | \$10.50                   | $\Rightarrow$      | 0%       | • • • • •                               |
| 0.50%Ni; 48%Fe                   | \$13.50                 | \$13.50                   | $\Rightarrow$      | 0%       | • • • •                                 |
| 0.50%Ni; 47%Fe                   | \$12.50                 | \$12.50                   | $\Rightarrow$      | 0%       | • • • •                                 |
| 0.30%Ni; 47%Fe                   | \$8.00                  | \$8.00                    | $\Rightarrow$      | 0%       | • • • • •                               |