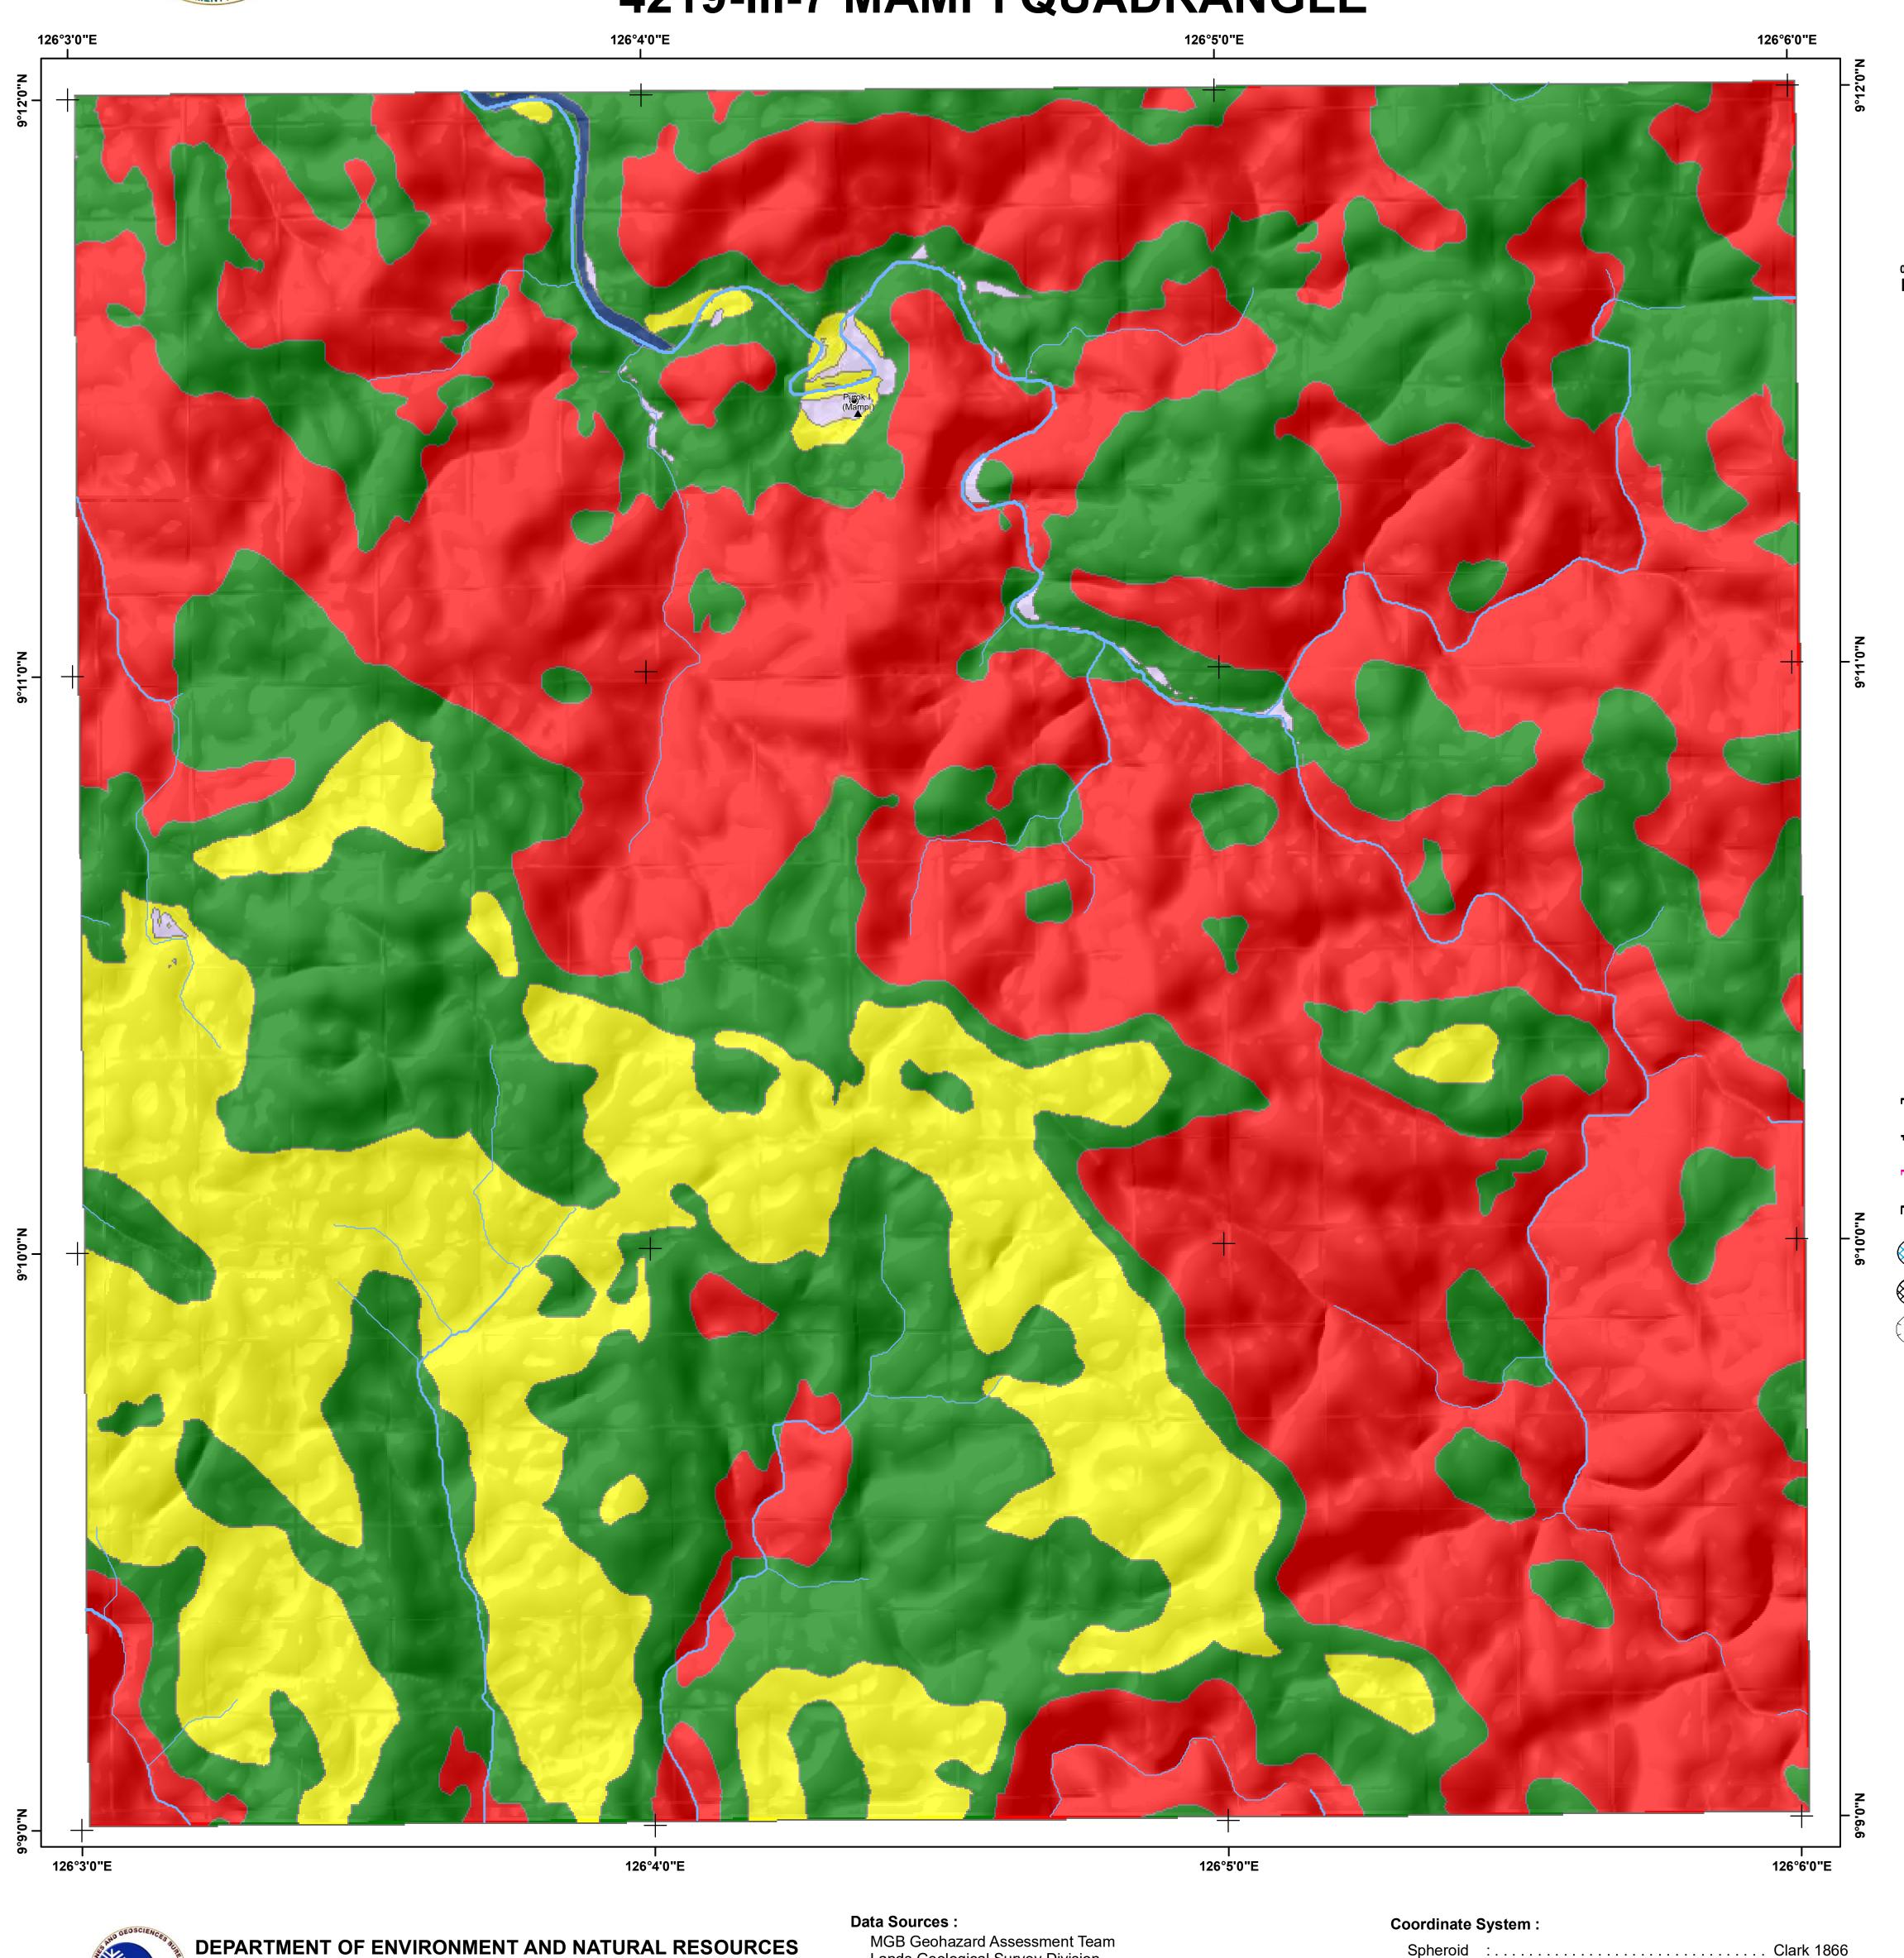

## DETAILED LANDSLIDE AND FLOOD HAZARD MAP OF LANUZA, TANDAG CITY (CAPITAL) AND CORTES, SURIGAO DEL SUR, PHILIPPINES 4219-III-7 MAMPI QUADRANGLE

low hills and gentle slopes. They also have sparse to

<sup>1.2</sup> ⊗ Flood depth (meter)