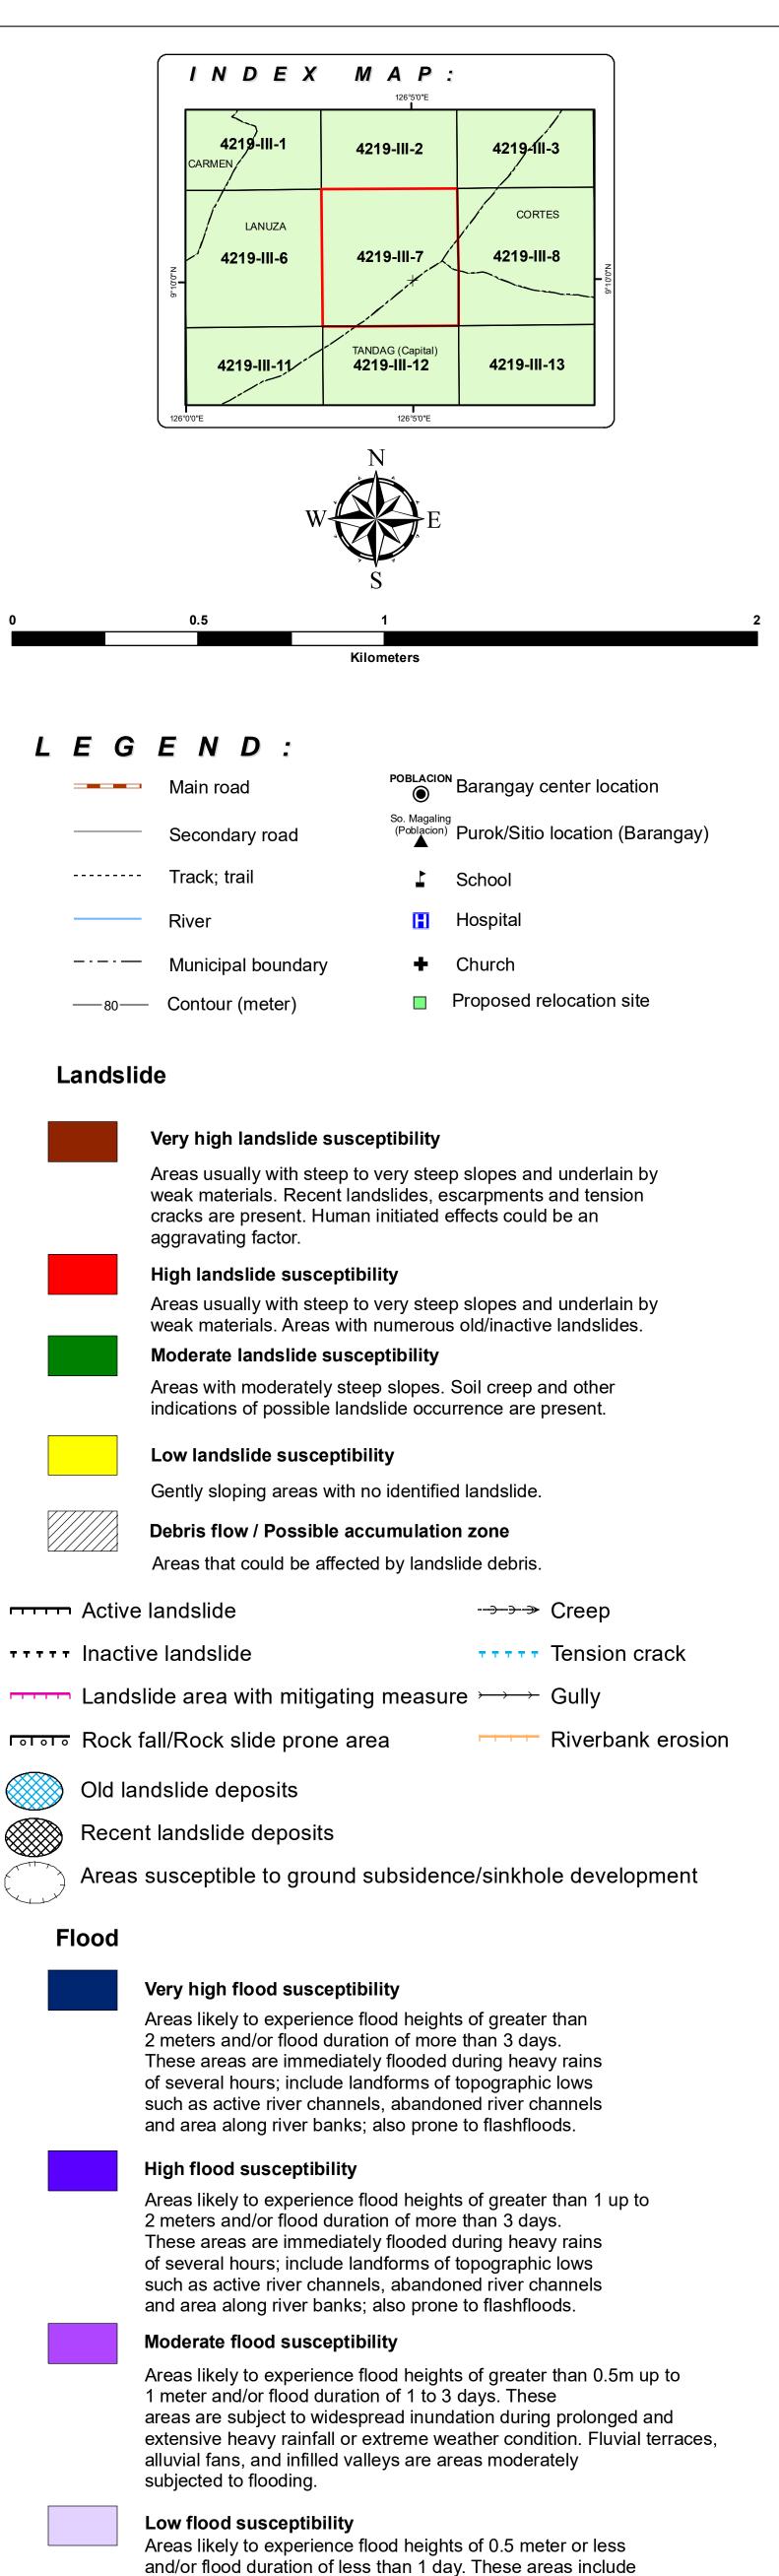

## DETAILED LANDSLIDE AND FLOOD HAZARD MAP OF LANUZA, TANDAG CITY (CAPITAL) AND CORTES, SURIGAO DEL SUR, PHILIPPINES 4219-III-7 MAMPI QUADRANGLE

low hills and gentle slopes. They also have sparse to

<sup>1.2</sup> ⊗ Flood depth (meter)

Flashflood exit point

moderate drainage density.

Direction of

Direction of

rising floodwater

receding floodwater

MGB Geohazard Assessment Team
Lands Geological Survey Division
Geosciences Division MGB Regional Office XIII
National Mapping and Resource Information Authority