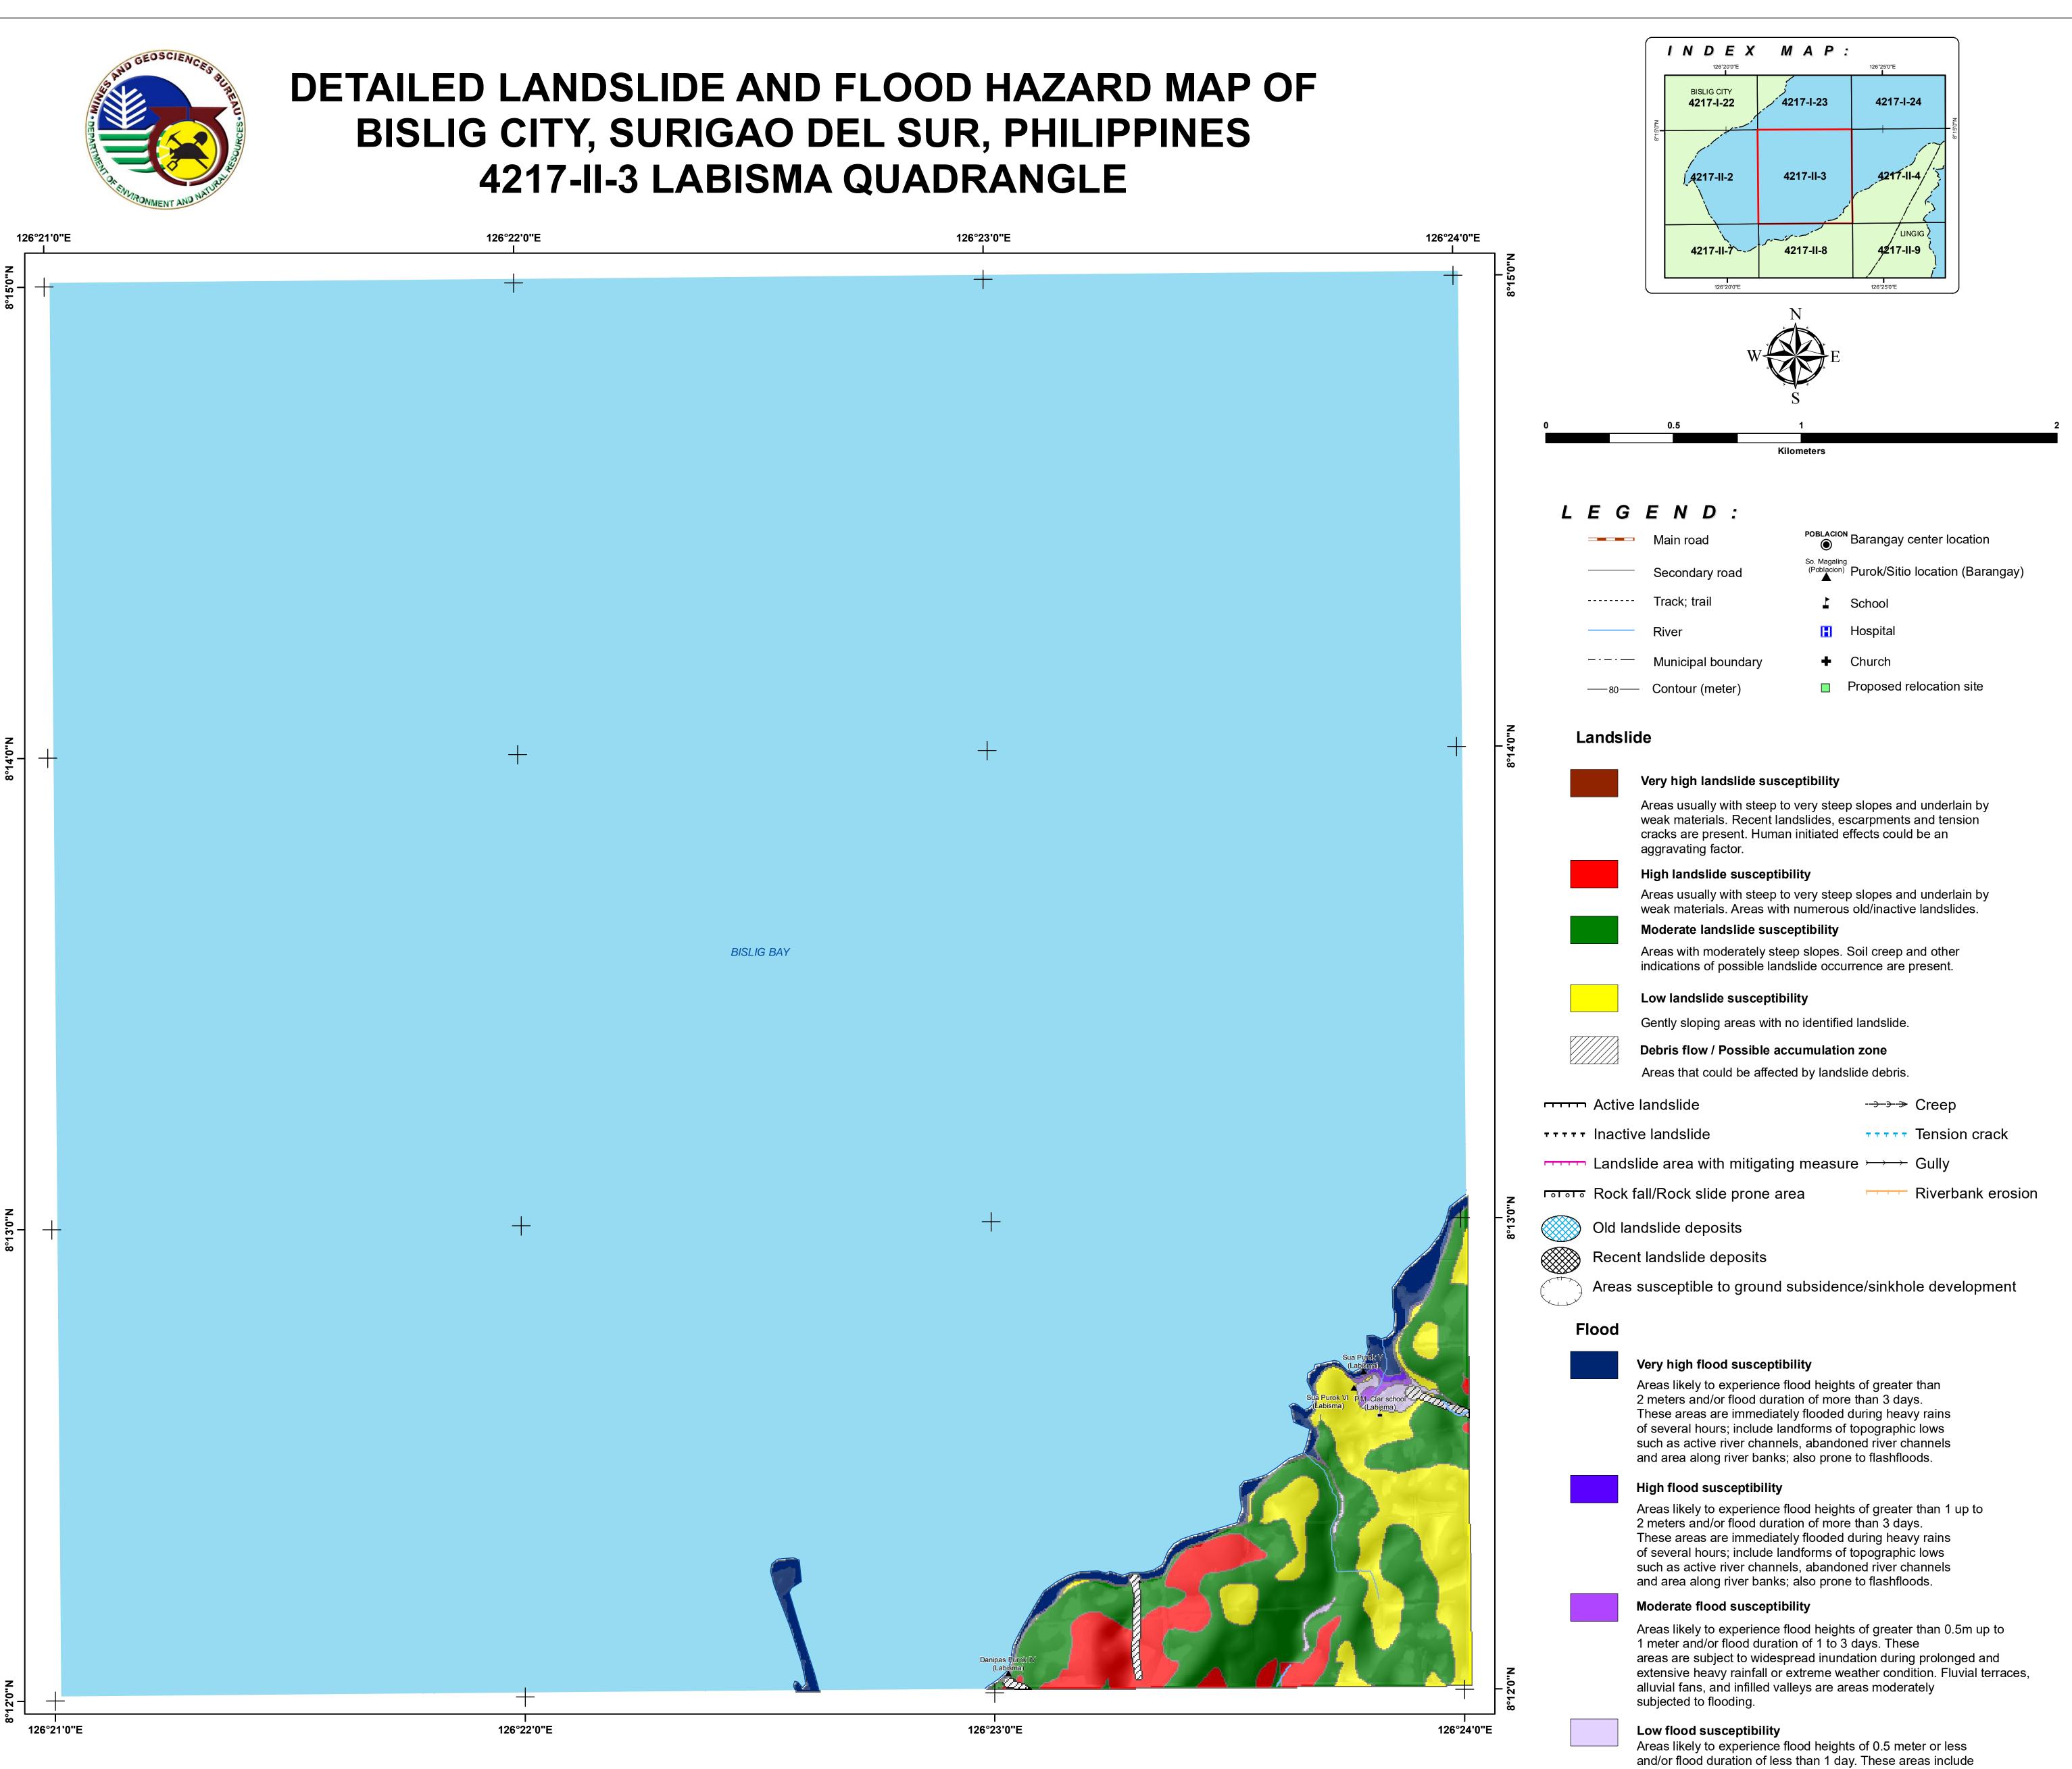

## **BISLIG CITY, SURIGAO DEL SUR, PHILIPPINES** 4217-II-3 LABISMA QUADRANGLE

DEPARTMENT OF ENVIRONMENT AND NATURAL RESOURCES **MINES AND GEOSCIENCES BUREAU** North Avenue, Diliman, Quezon City

**Data Sources :** MGB Geohazard Assessment Team Lands Geological Survey Division Geosciences Division MGB Regional Office XIII National Mapping and Resource Information Authority **Coordinate System :** 

Spheroid :..... Clark 1866 Datum :..... Luzon 1911

Mapping scale 1:10,000

low hills and gentle slopes. They also have sparse to moderate drainage density.

Direction of rising floodwater Direction of receding floodwater

 $\overset{1.2}{\otimes}$  Flood depth (meter)

Flashflood exit point