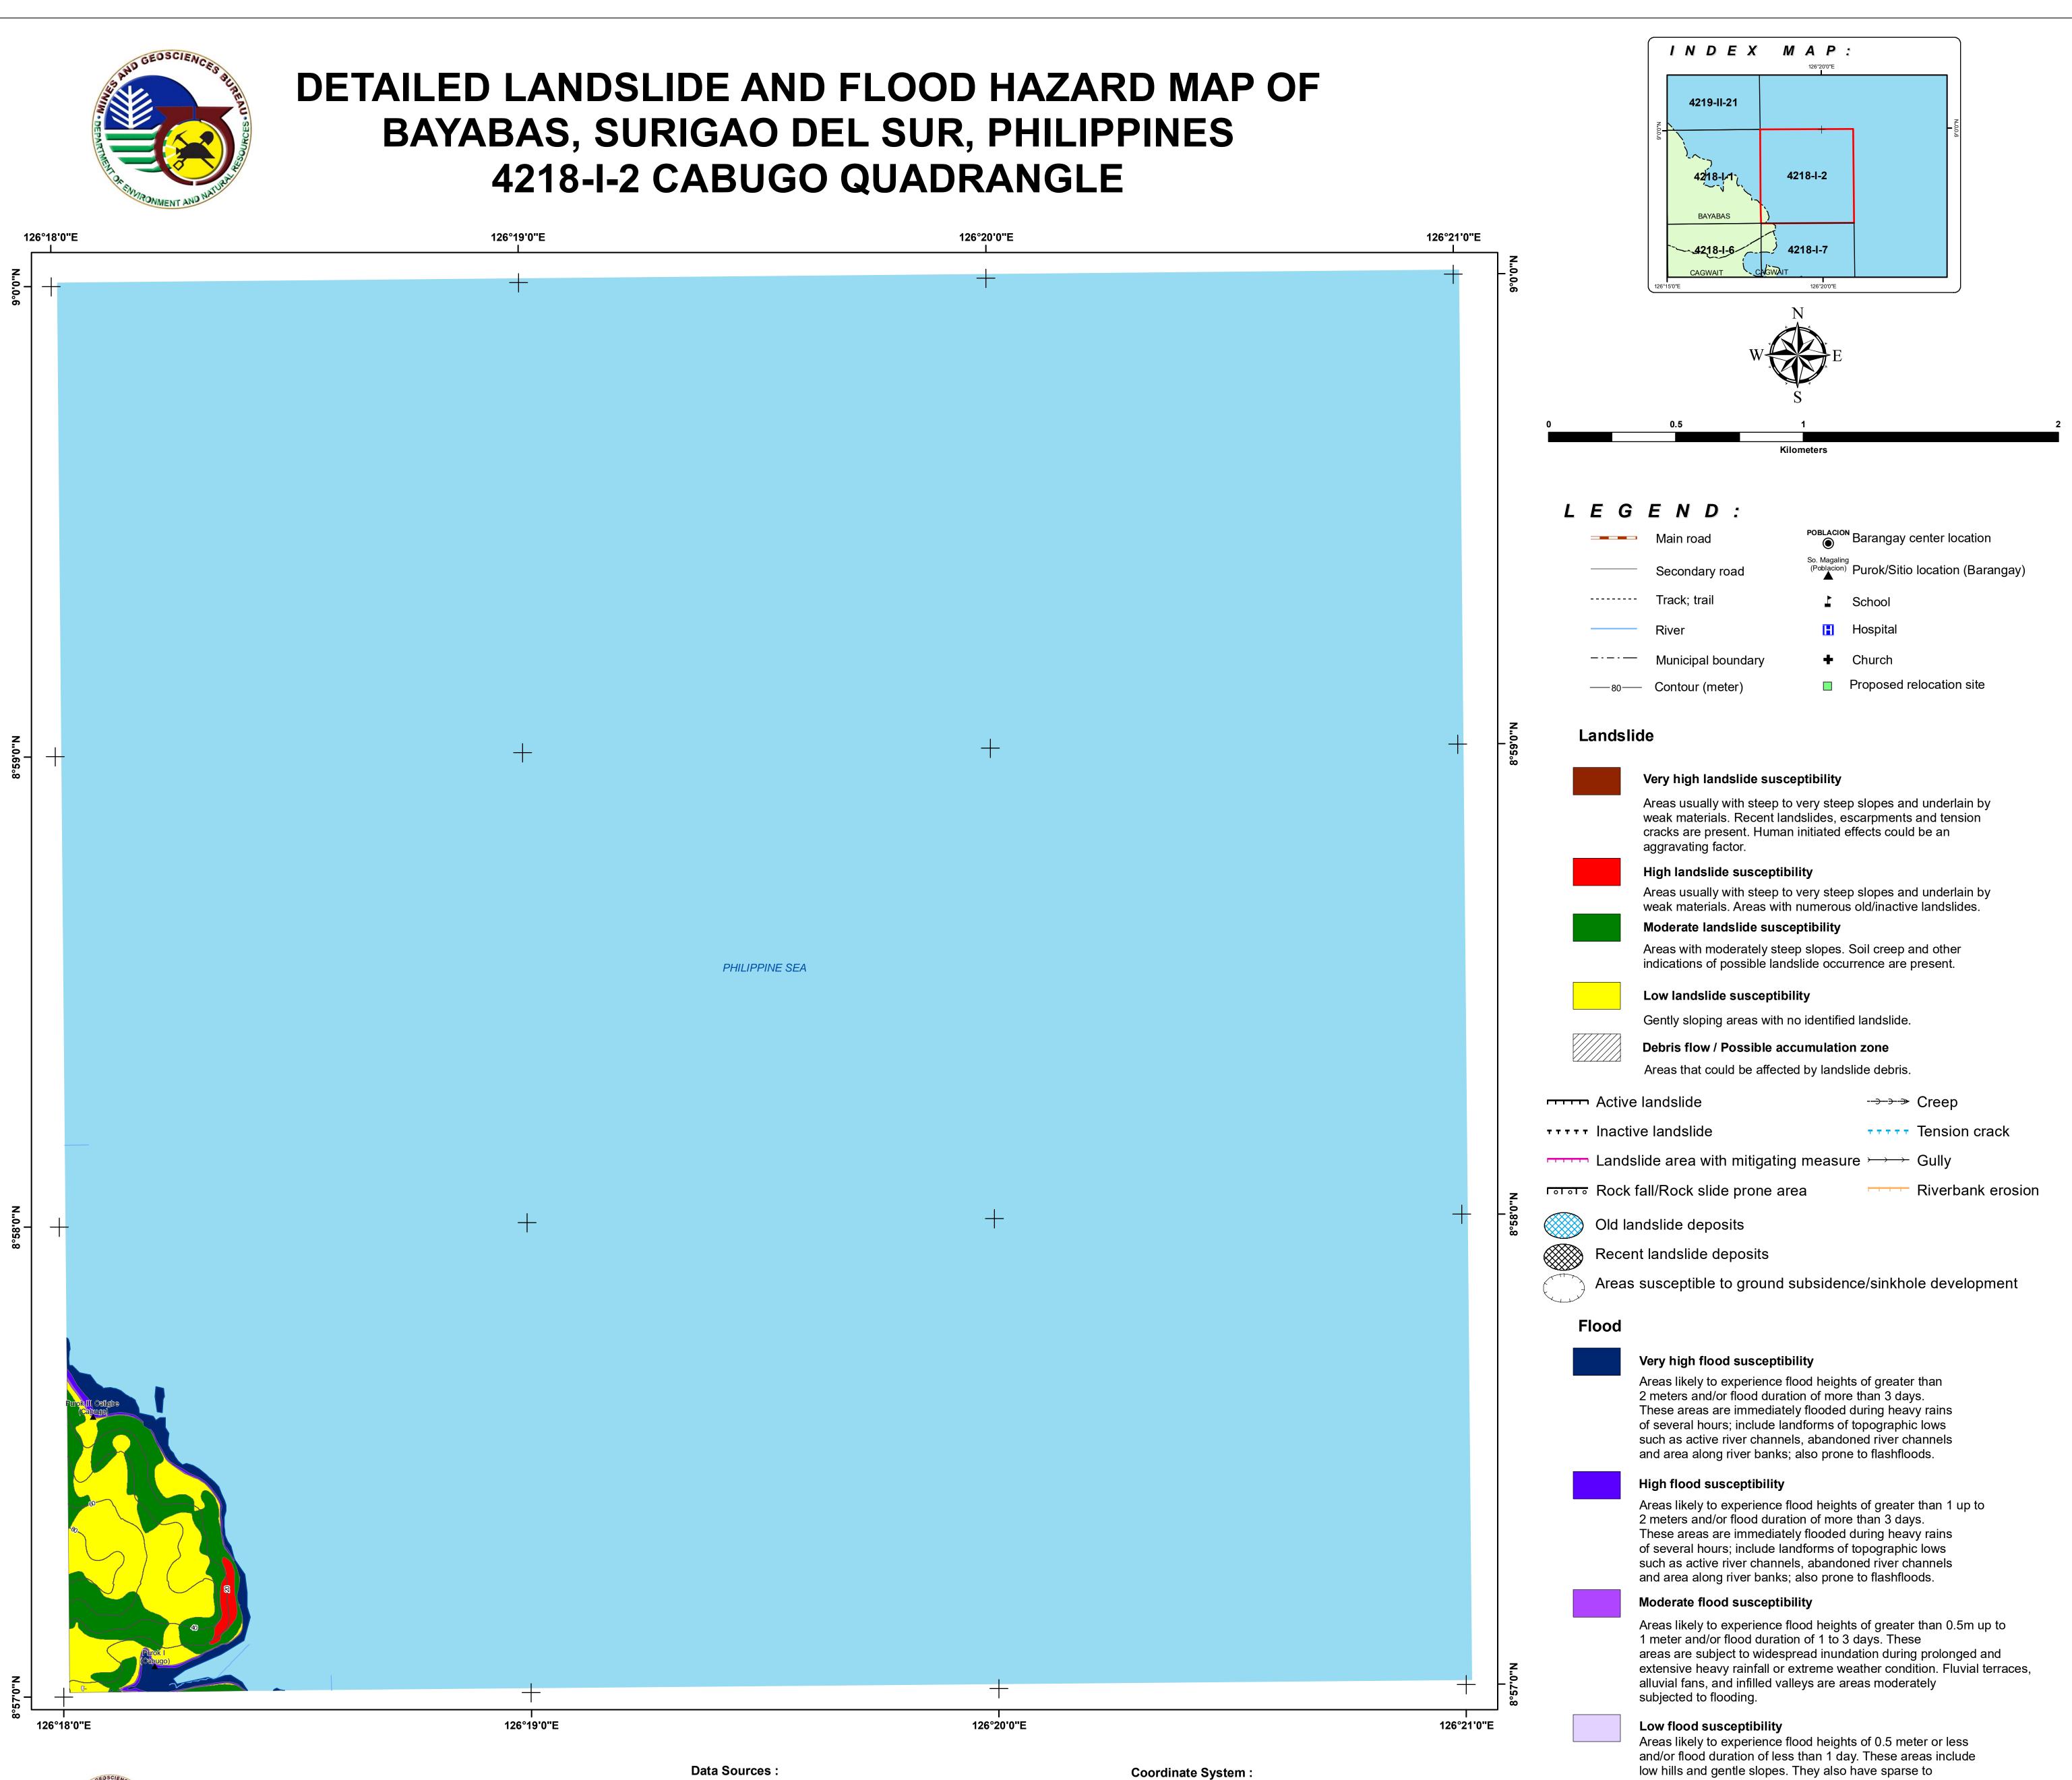

## **BAYABAS, SURIGAO DEL SUR, PHILIPPINES 4218-I-2 CABUGO QUADRANGLE**

DEPARTMENT OF ENVIRONMENT AND NATURAL RESOURCES **MINES AND GEOSCIENCES BUREAU** North Avenue, Diliman, Quezon City

MGB Geohazard Assessment Team Lands Geological Survey Division Geosciences Division MGB Regional Office XIII National Mapping and Resource Information Authority

Spheroid :..... Clark 1866 Datum :..... Luzon 1911

Mapping scale 1:10,000

moderate drainage density.

Direction of rising floodwater Direction of receding floodwater

 $\overset{1.2}{\otimes}$  Flood depth (meter)

Flashflood exit point