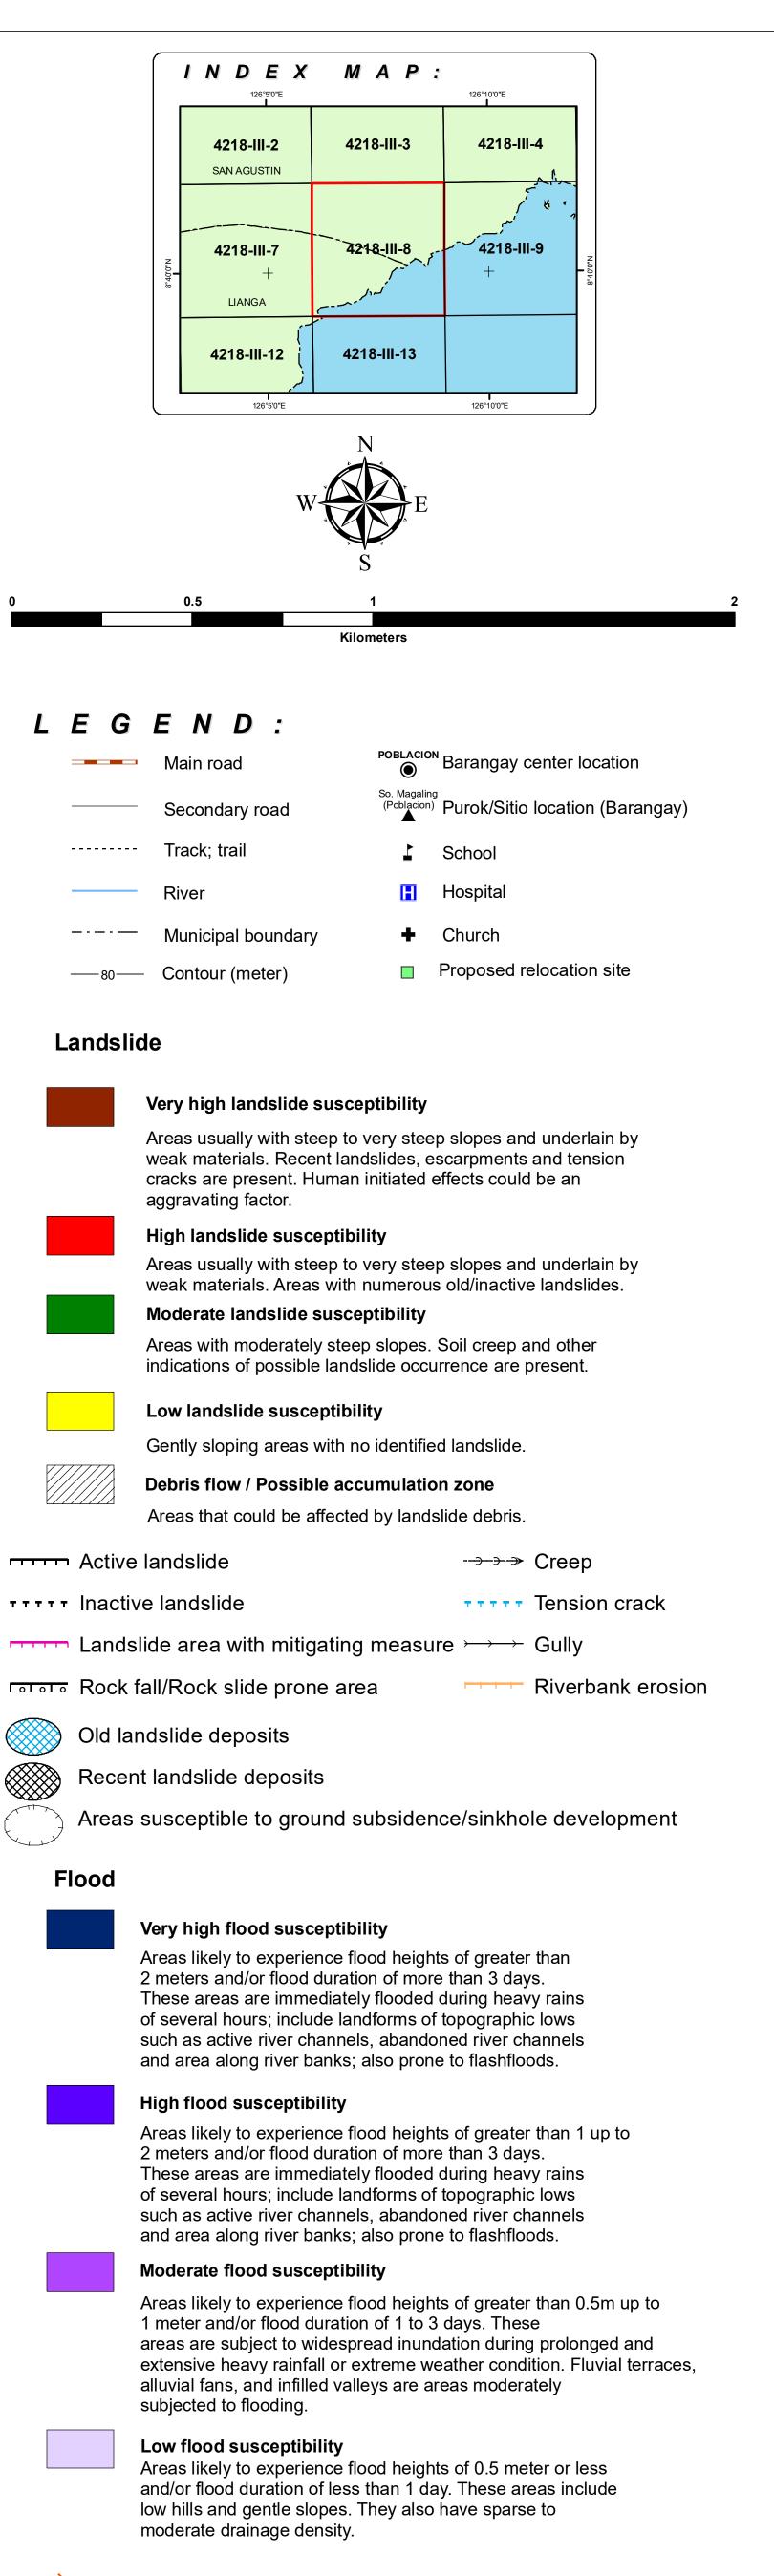

Mapping scale 1:10,000

Direction of rising floodwater Direction of receding floodwater

 $\overset{1.2}{\otimes}$  Flood depth (meter)

Flashflood exit point