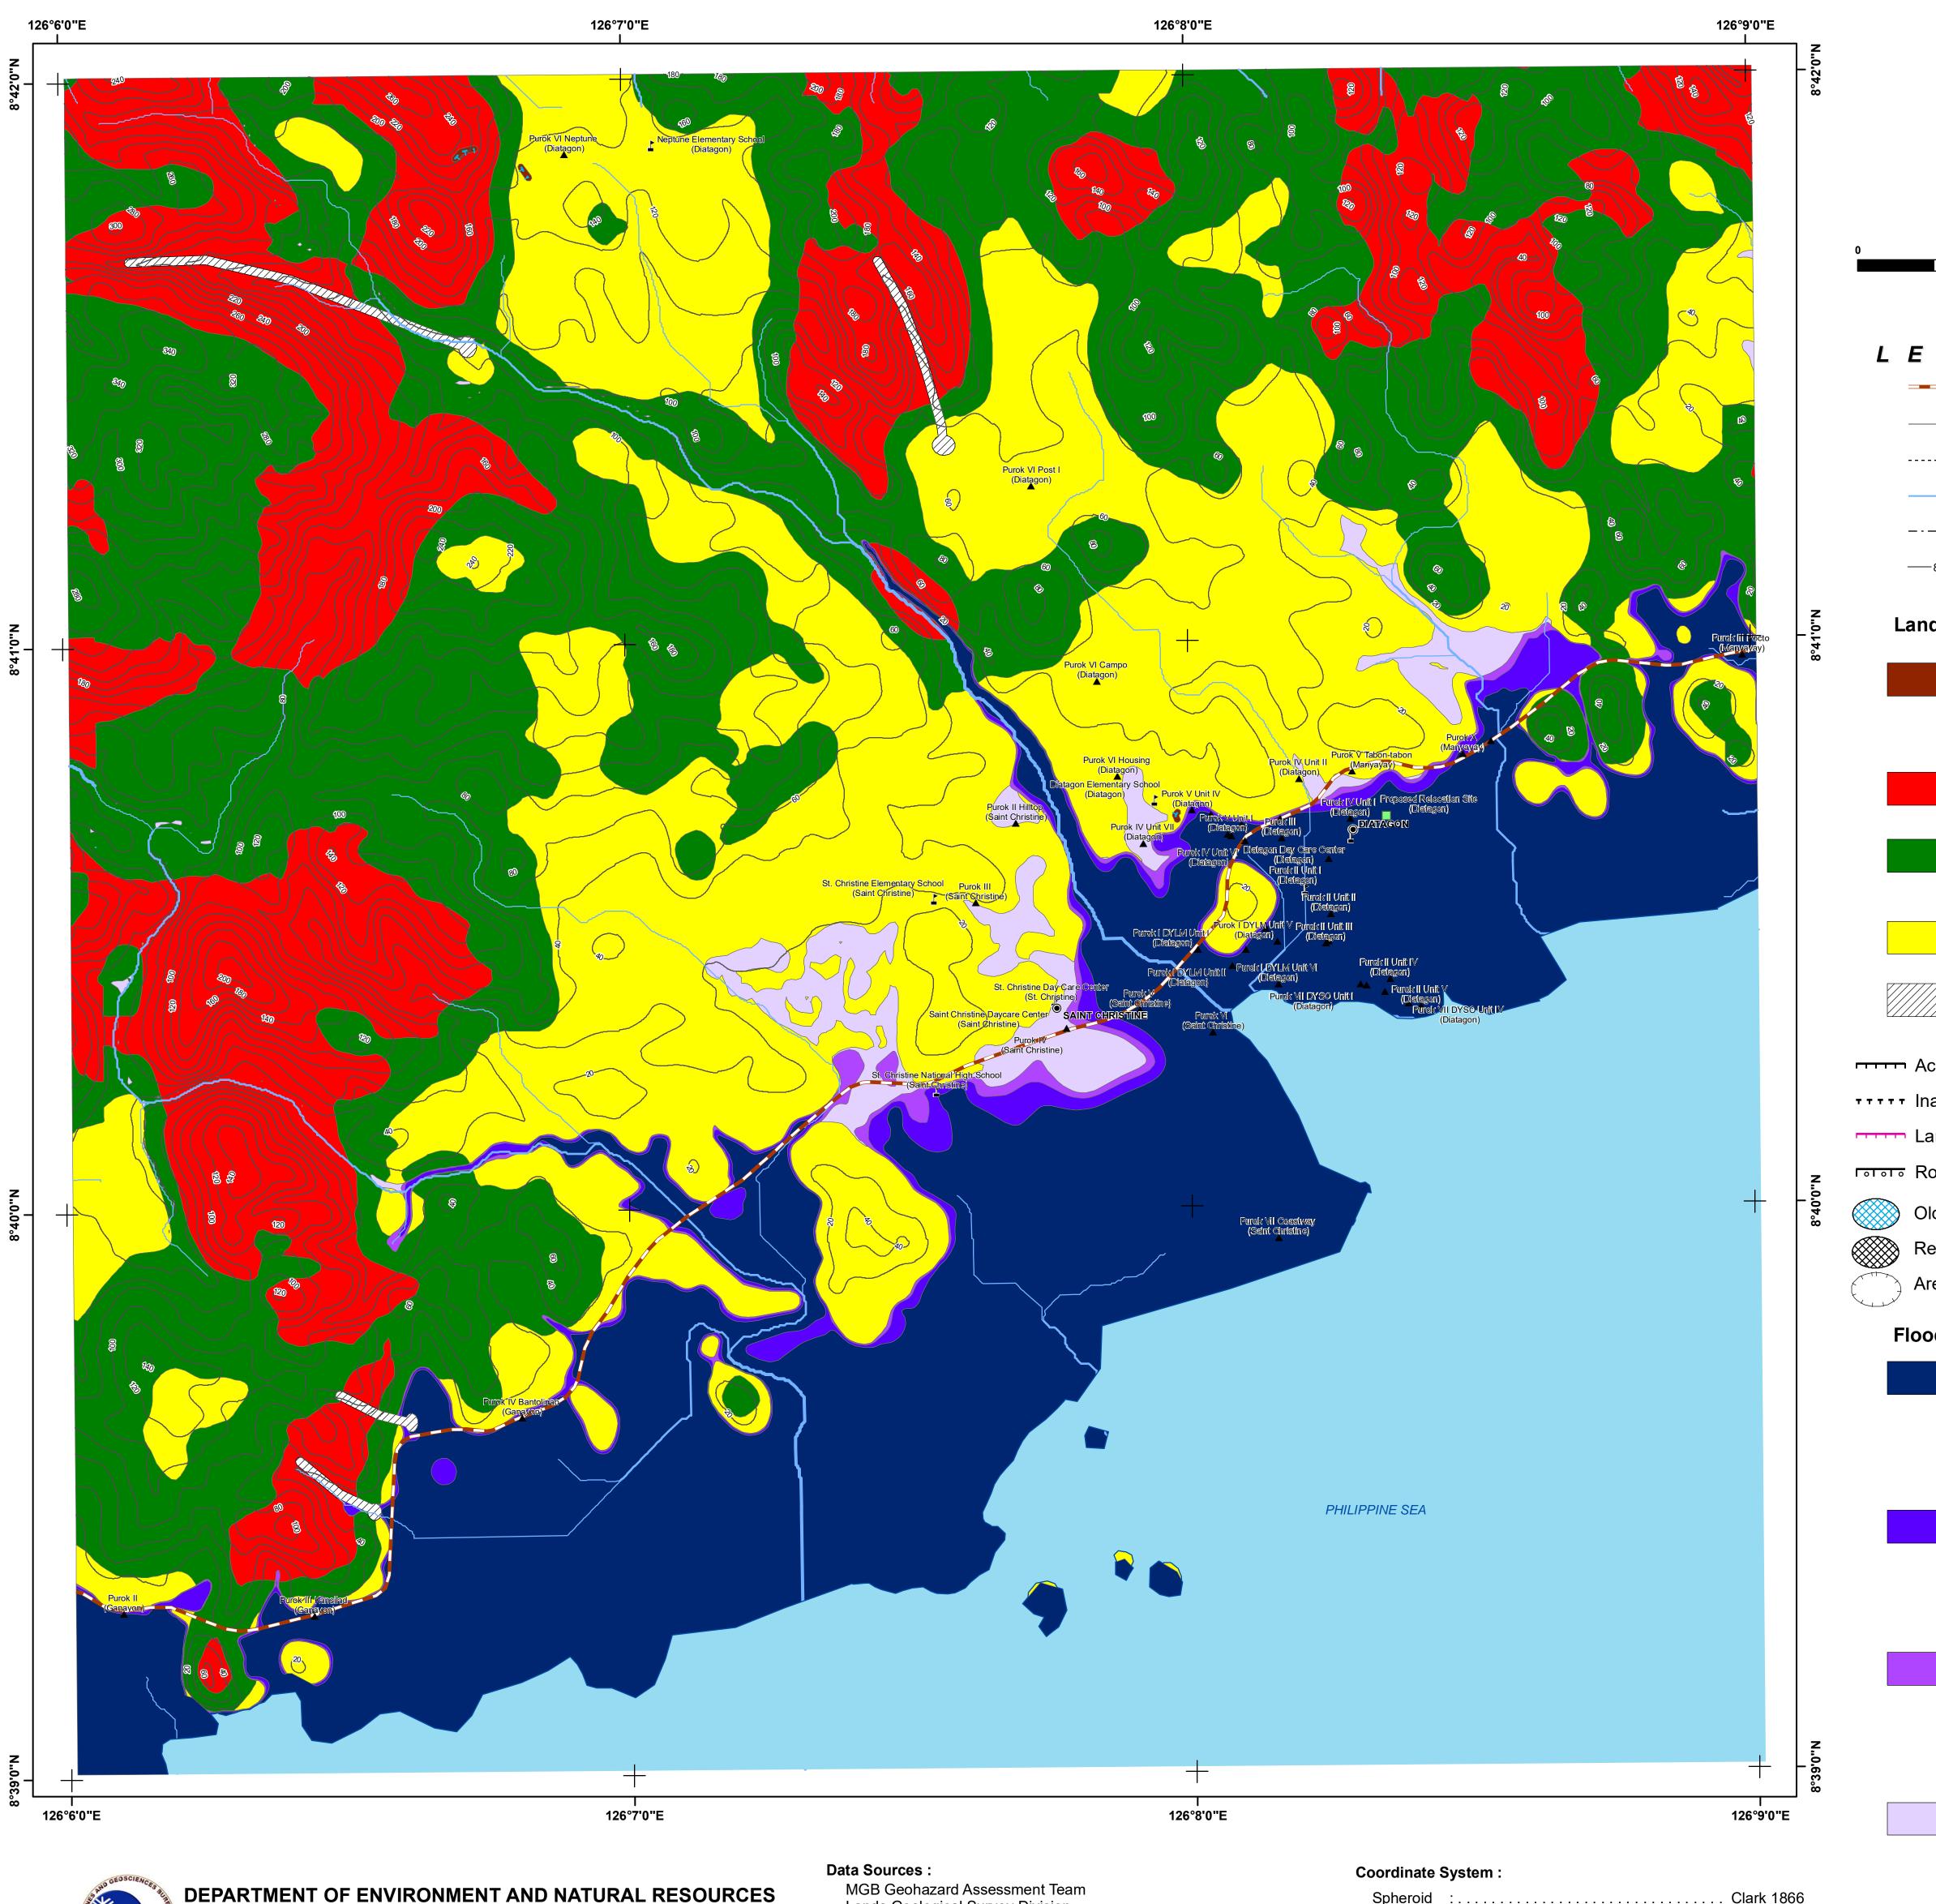

## **DETAILED LANDSLIDE AND FLOOD HAZARD MAP OF** SAN AGUSTIN AND LIANGA, SURIGAO DEL SUR, PHILIPPINES **4218-III-8 GATA QUADRANGLE**

ALL RIGHTS RESERVED **PUBLISHED DECEMBER 2015** 

North Avenue, Diliman, Quezon City