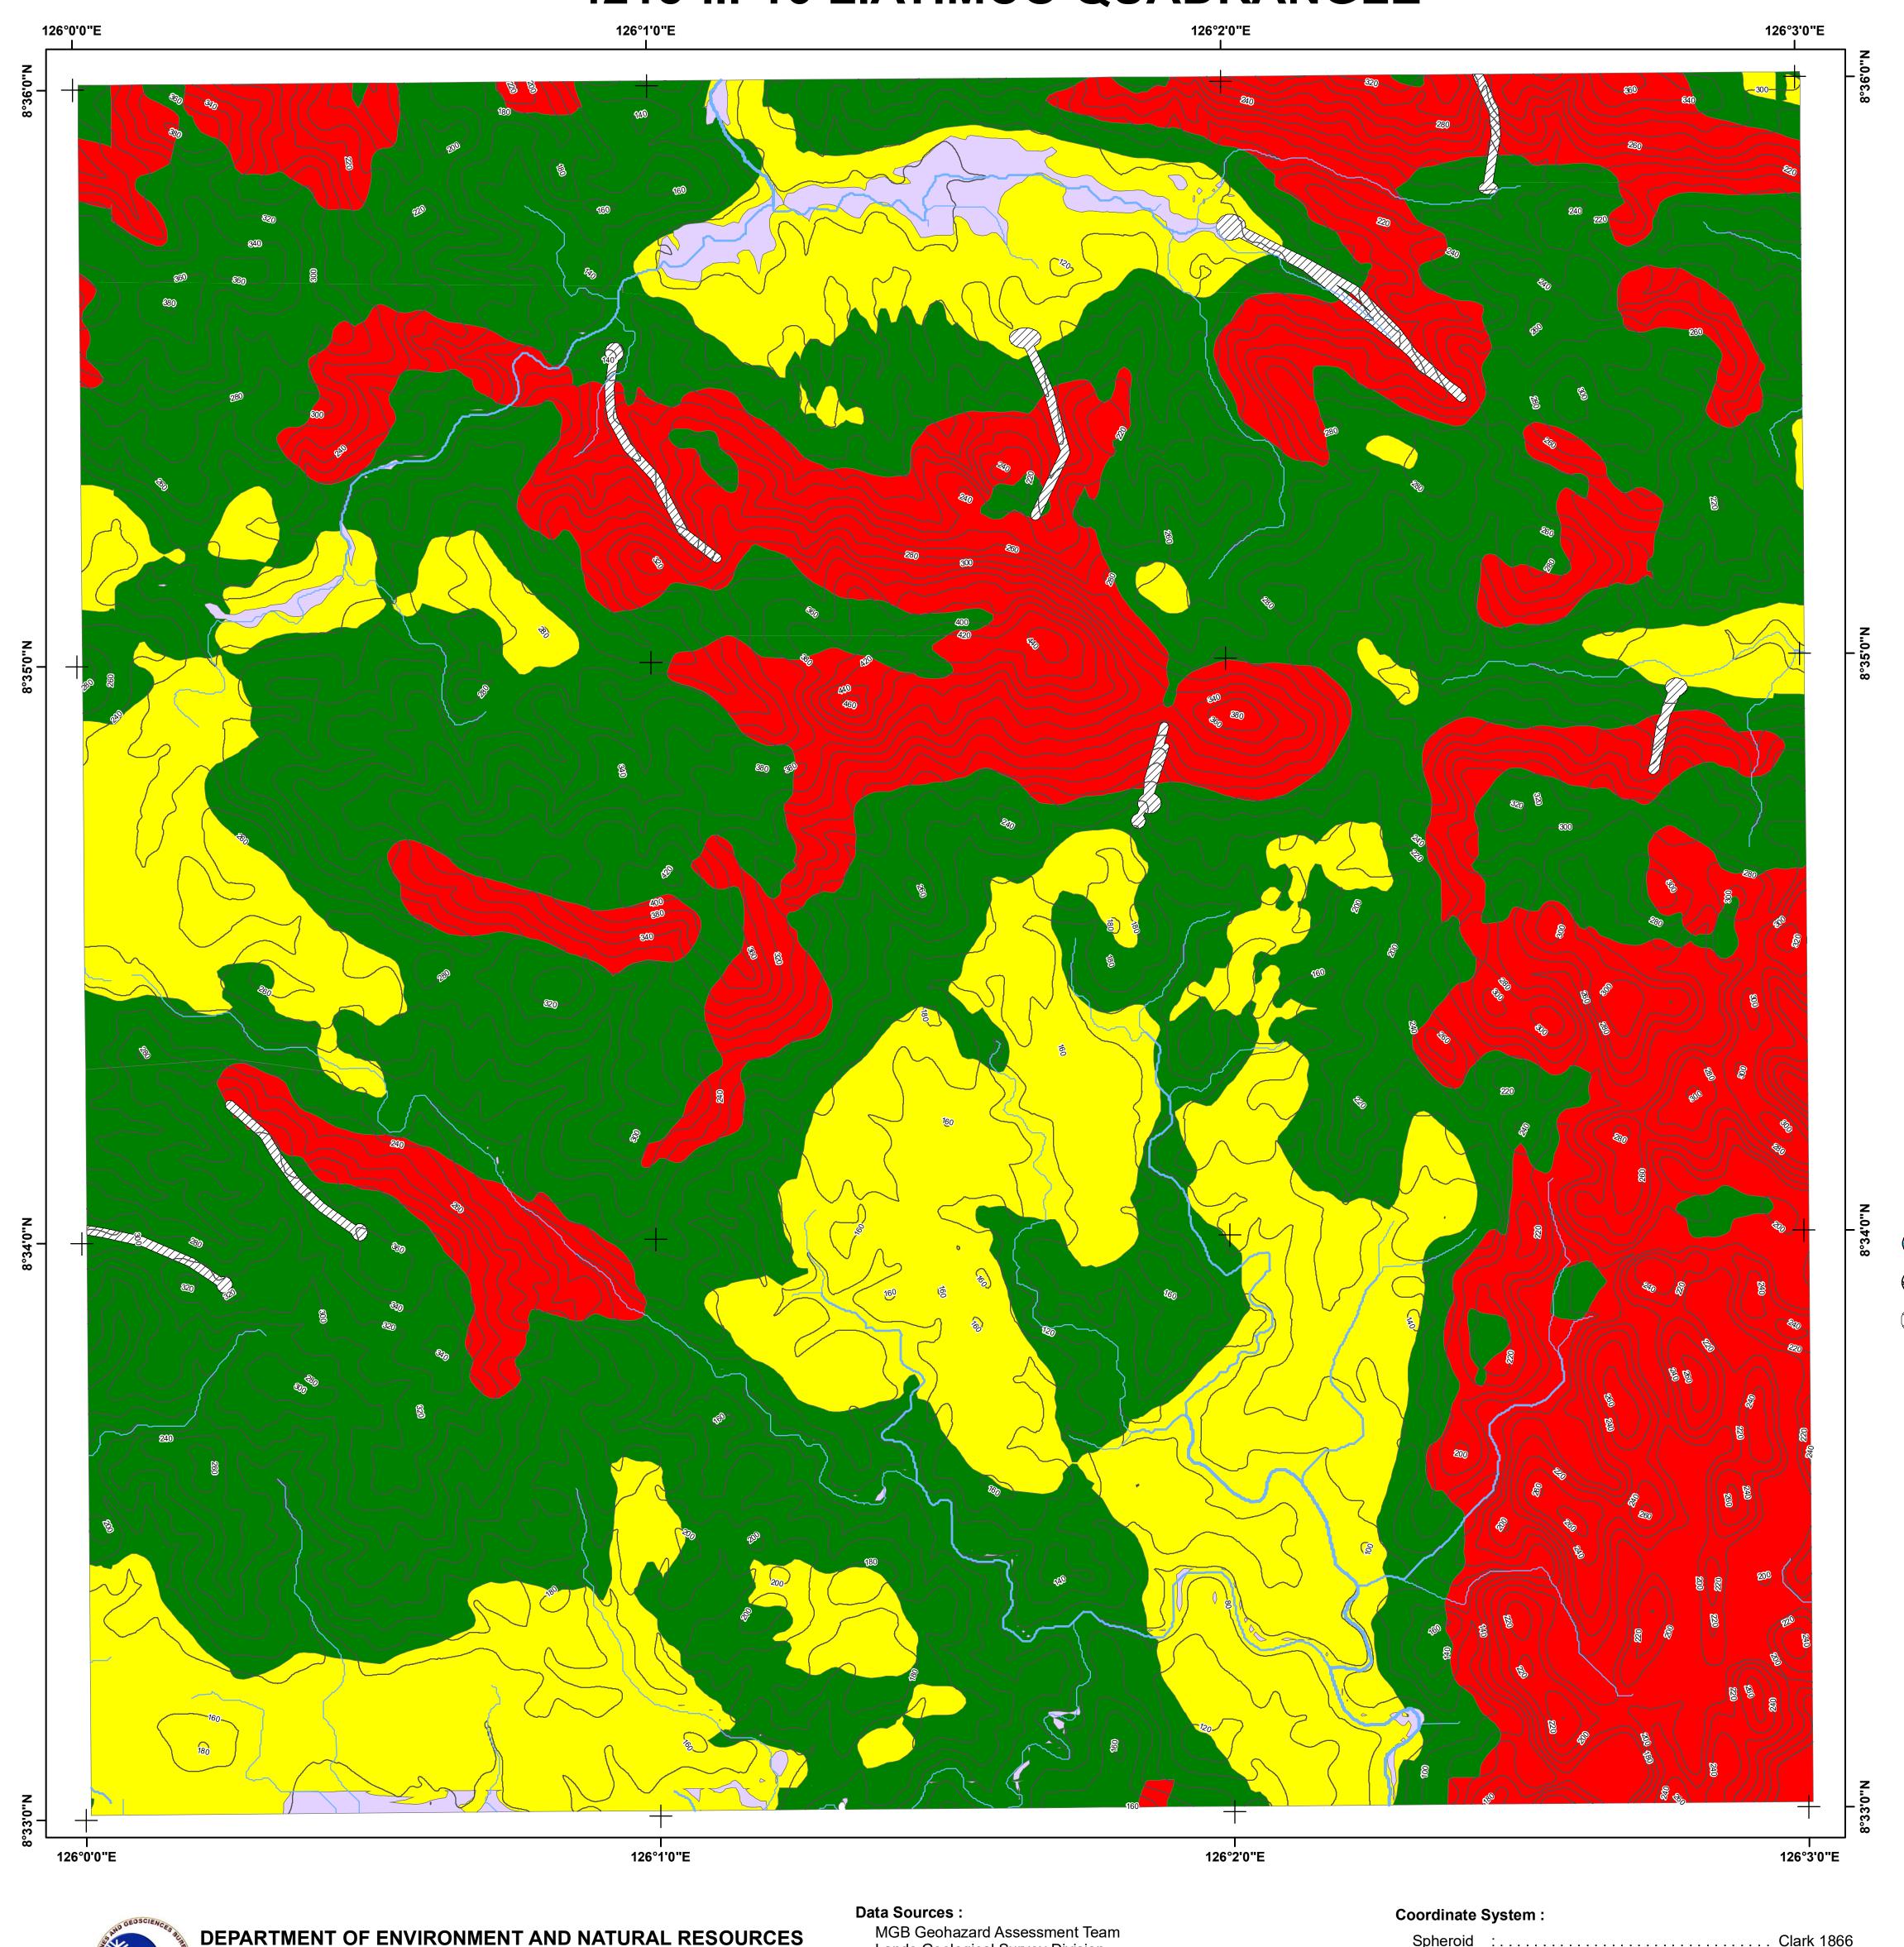

## DETAILED LANDSLIDE AND FLOOD HAZARD MAP OF LIANGA AND BAROBO, SURIGAO DEL SUR; AND SAN FRANCISCO, AGUSAN DEL SUR, PHILIPPINES 4218-III-16 LIATIMCO QUADRANGLE

moderate drainage density.

<sup>1.2</sup> ⊗ Flood depth (meter)