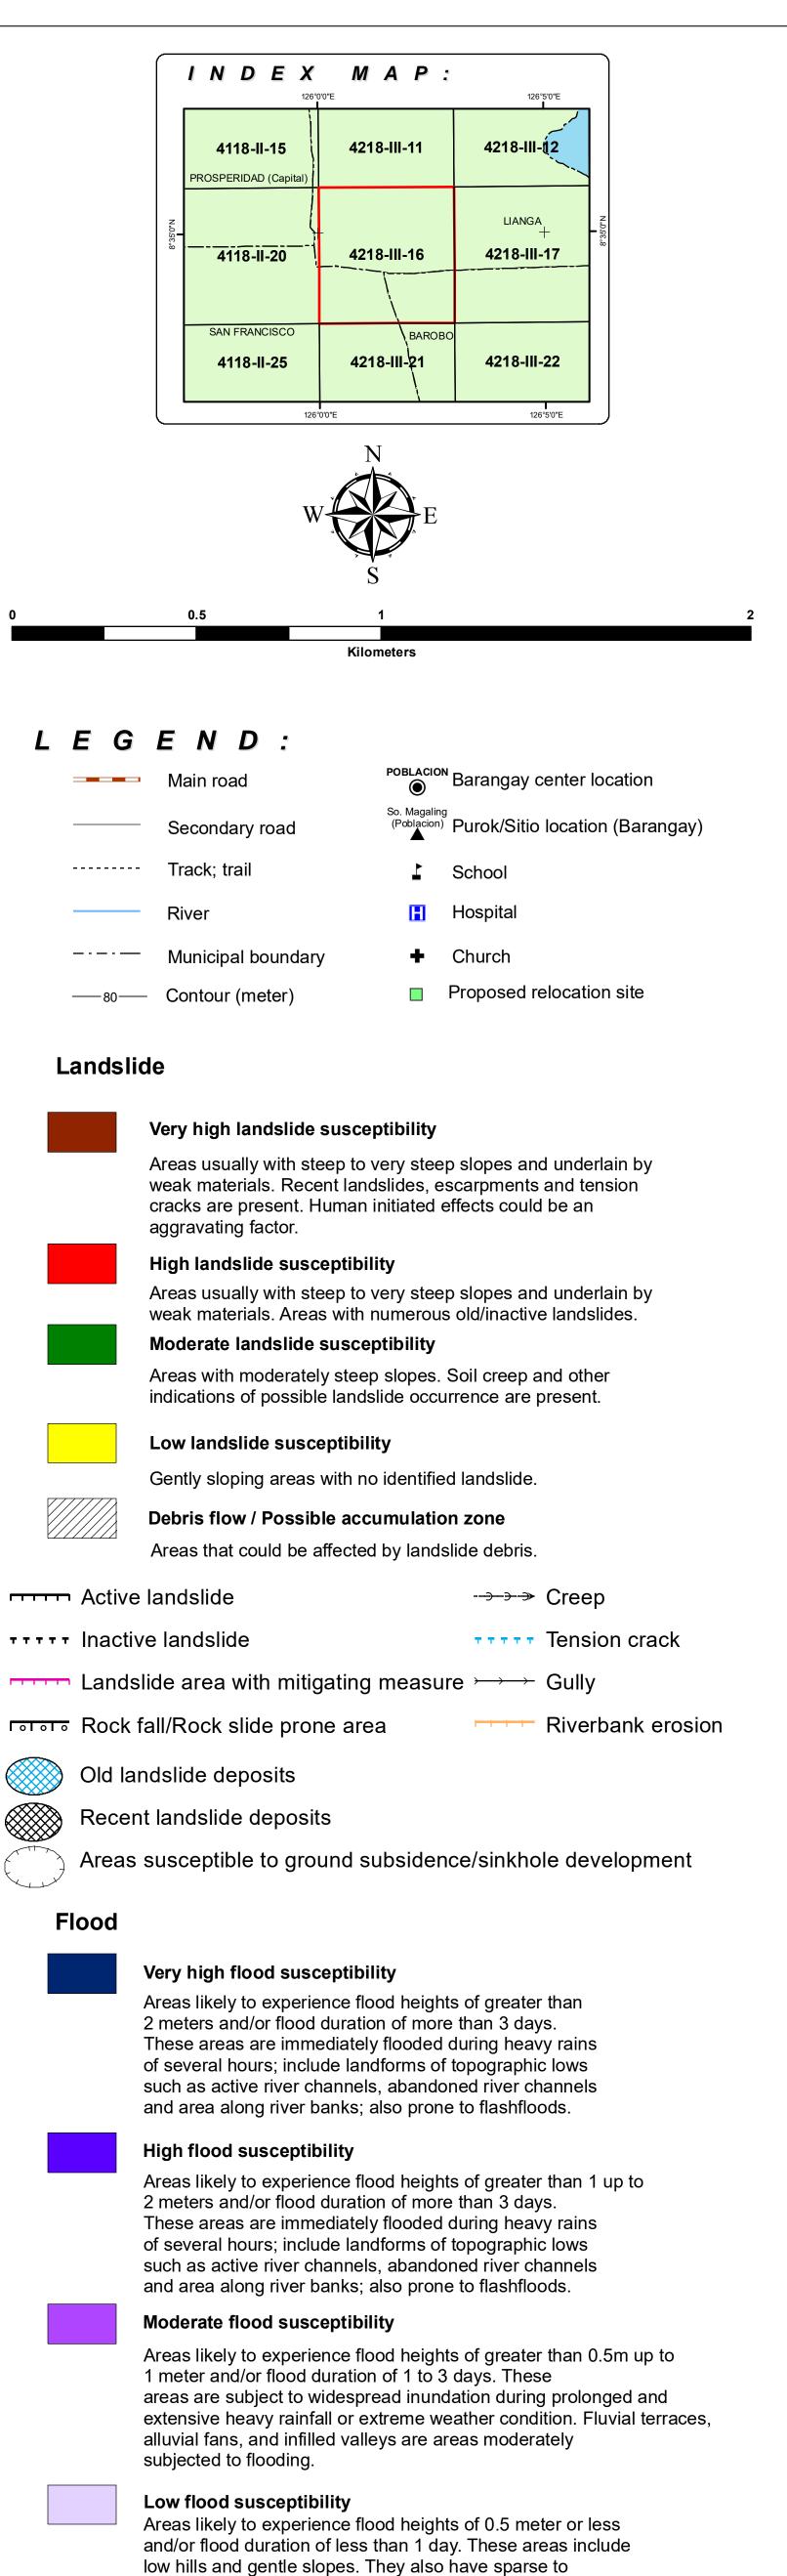

## DETAILED LANDSLIDE AND FLOOD HAZARD MAP OF LIANGA AND BAROBO, SURIGAO DEL SUR; AND SAN FRANCISCO, AGUSAN DEL SUR, PHILIPPINES 4218-III-16 LIATIMCO QUADRANGLE

moderate drainage density.

<sup>1.2</sup> ⊗ Flood depth (meter)

Flashflood exit point

Direction of

Direction of

rising floodwater

receding floodwater

MGB Geohazard Assessment Team
Lands Geological Survey Division
Geosciences Division MGB Regional Office XIII
National Mapping and Resource Information Authority