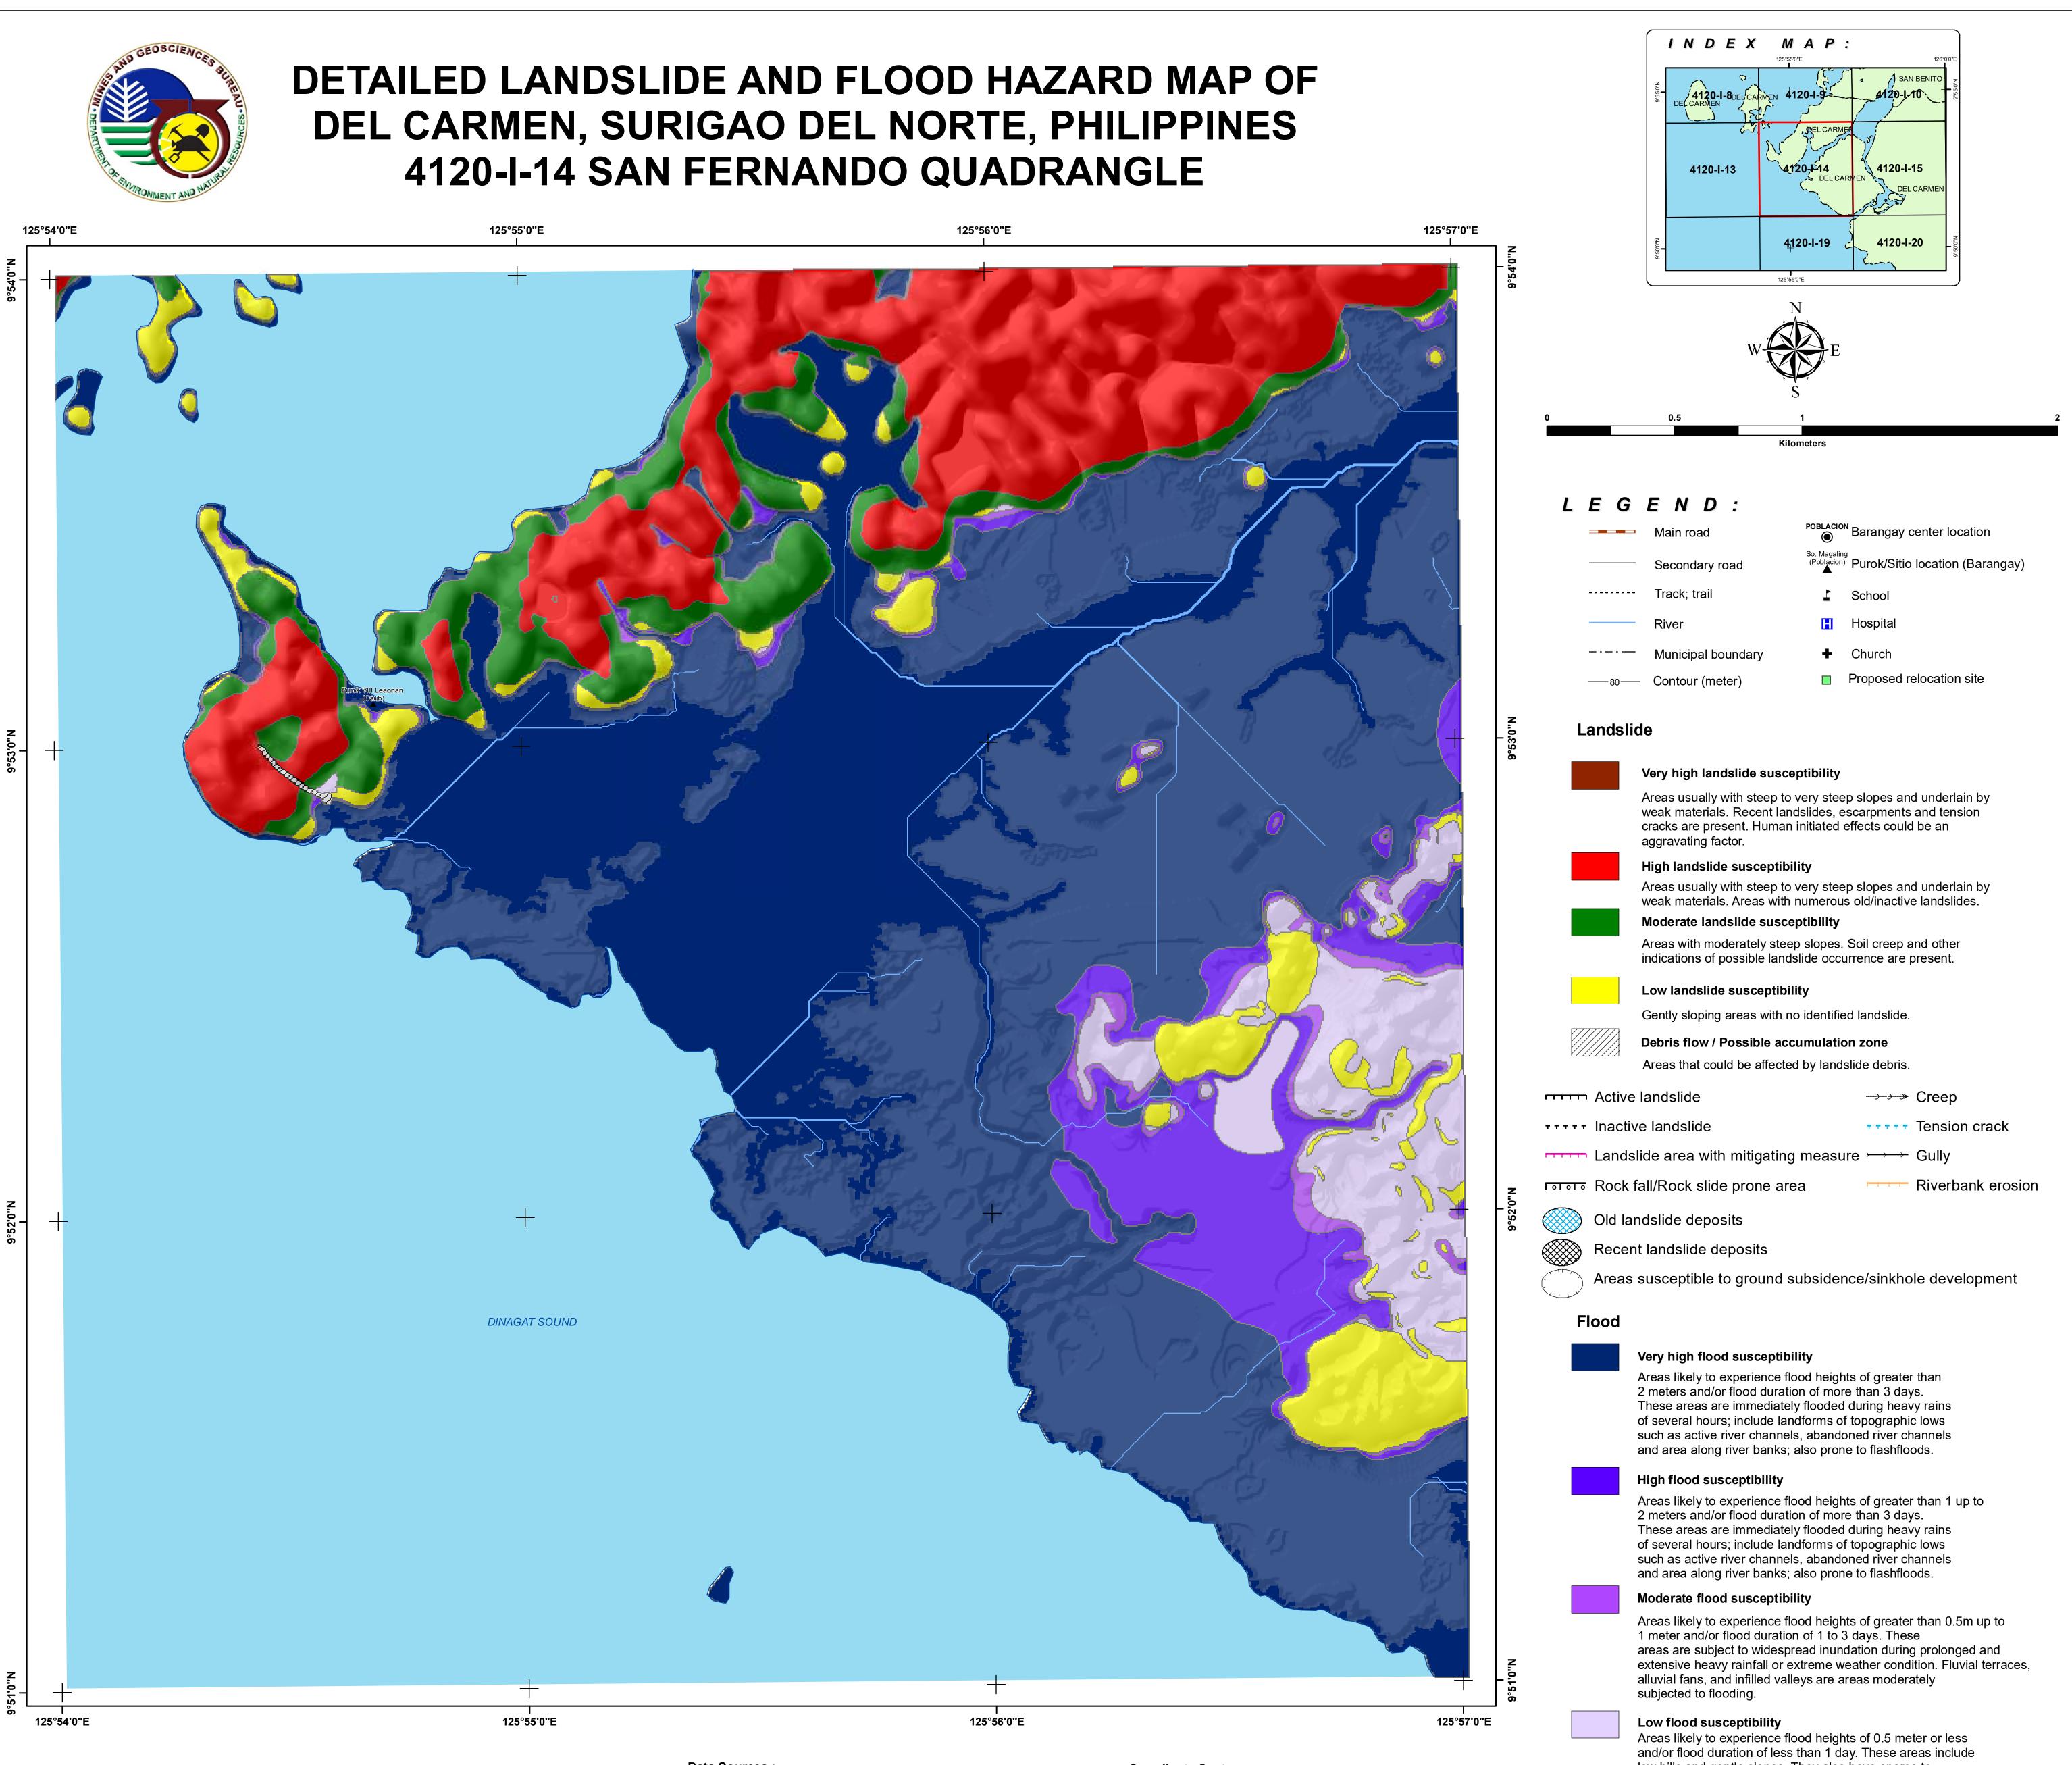

## Coordinate System :

Spheroid :..... Clark 1866 Datum :..... Luzon 1911

Mapping scale 1:10,000

low hills and gentle slopes. They also have sparse to moderate drainage density.

### Direction of rising floodwater Direction of receding floodwater

 $\overset{1.2}{\otimes}$  Flood depth (meter)

Flashflood exit point