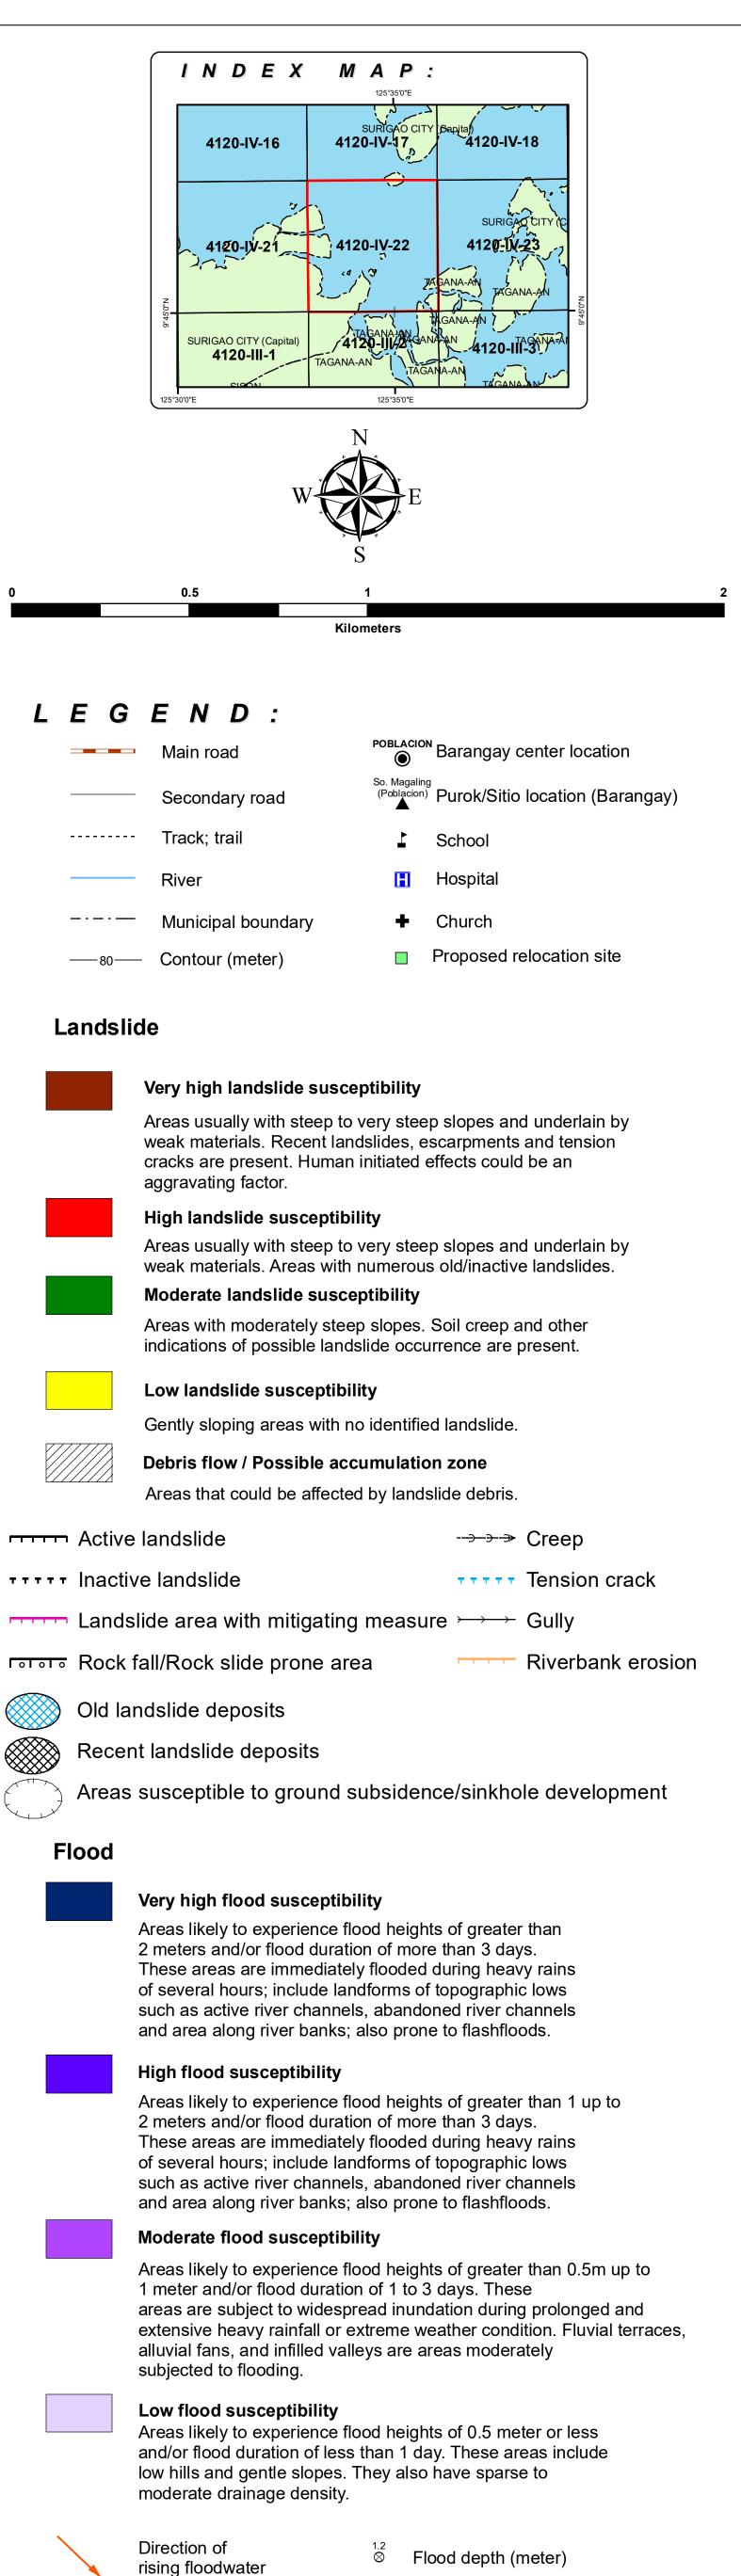

## DETAILED LANDSLIDE AND FLOOD HAZARD MAP OF SURIGAO CITY (CAPITAL) AND TAGANA-AN, SURIGAO DEL NORTE, PHILIPPINES 4120-IV-22 TALISAY QUADRANGLE





Direction of

receding floodwater

Flashflood exit point



MINES AND GEOSCIENCES BUREAU

North Avenue, Diliman, Quezon City

**ALL RIGHTS RESERVED PUBLISHED DECEMBER 2015**  Lands Geological Survey Division Geosciences Division MGB Regional Office XIII National Mapping and Resource Information Authority

## **GIS Processing:**

Lands Geological Survey Division

Projection : . . . . . . . . . . . . . . . . Transverse Mercator Datum :..... Luzon 1911

Mapping scale 1:10,000