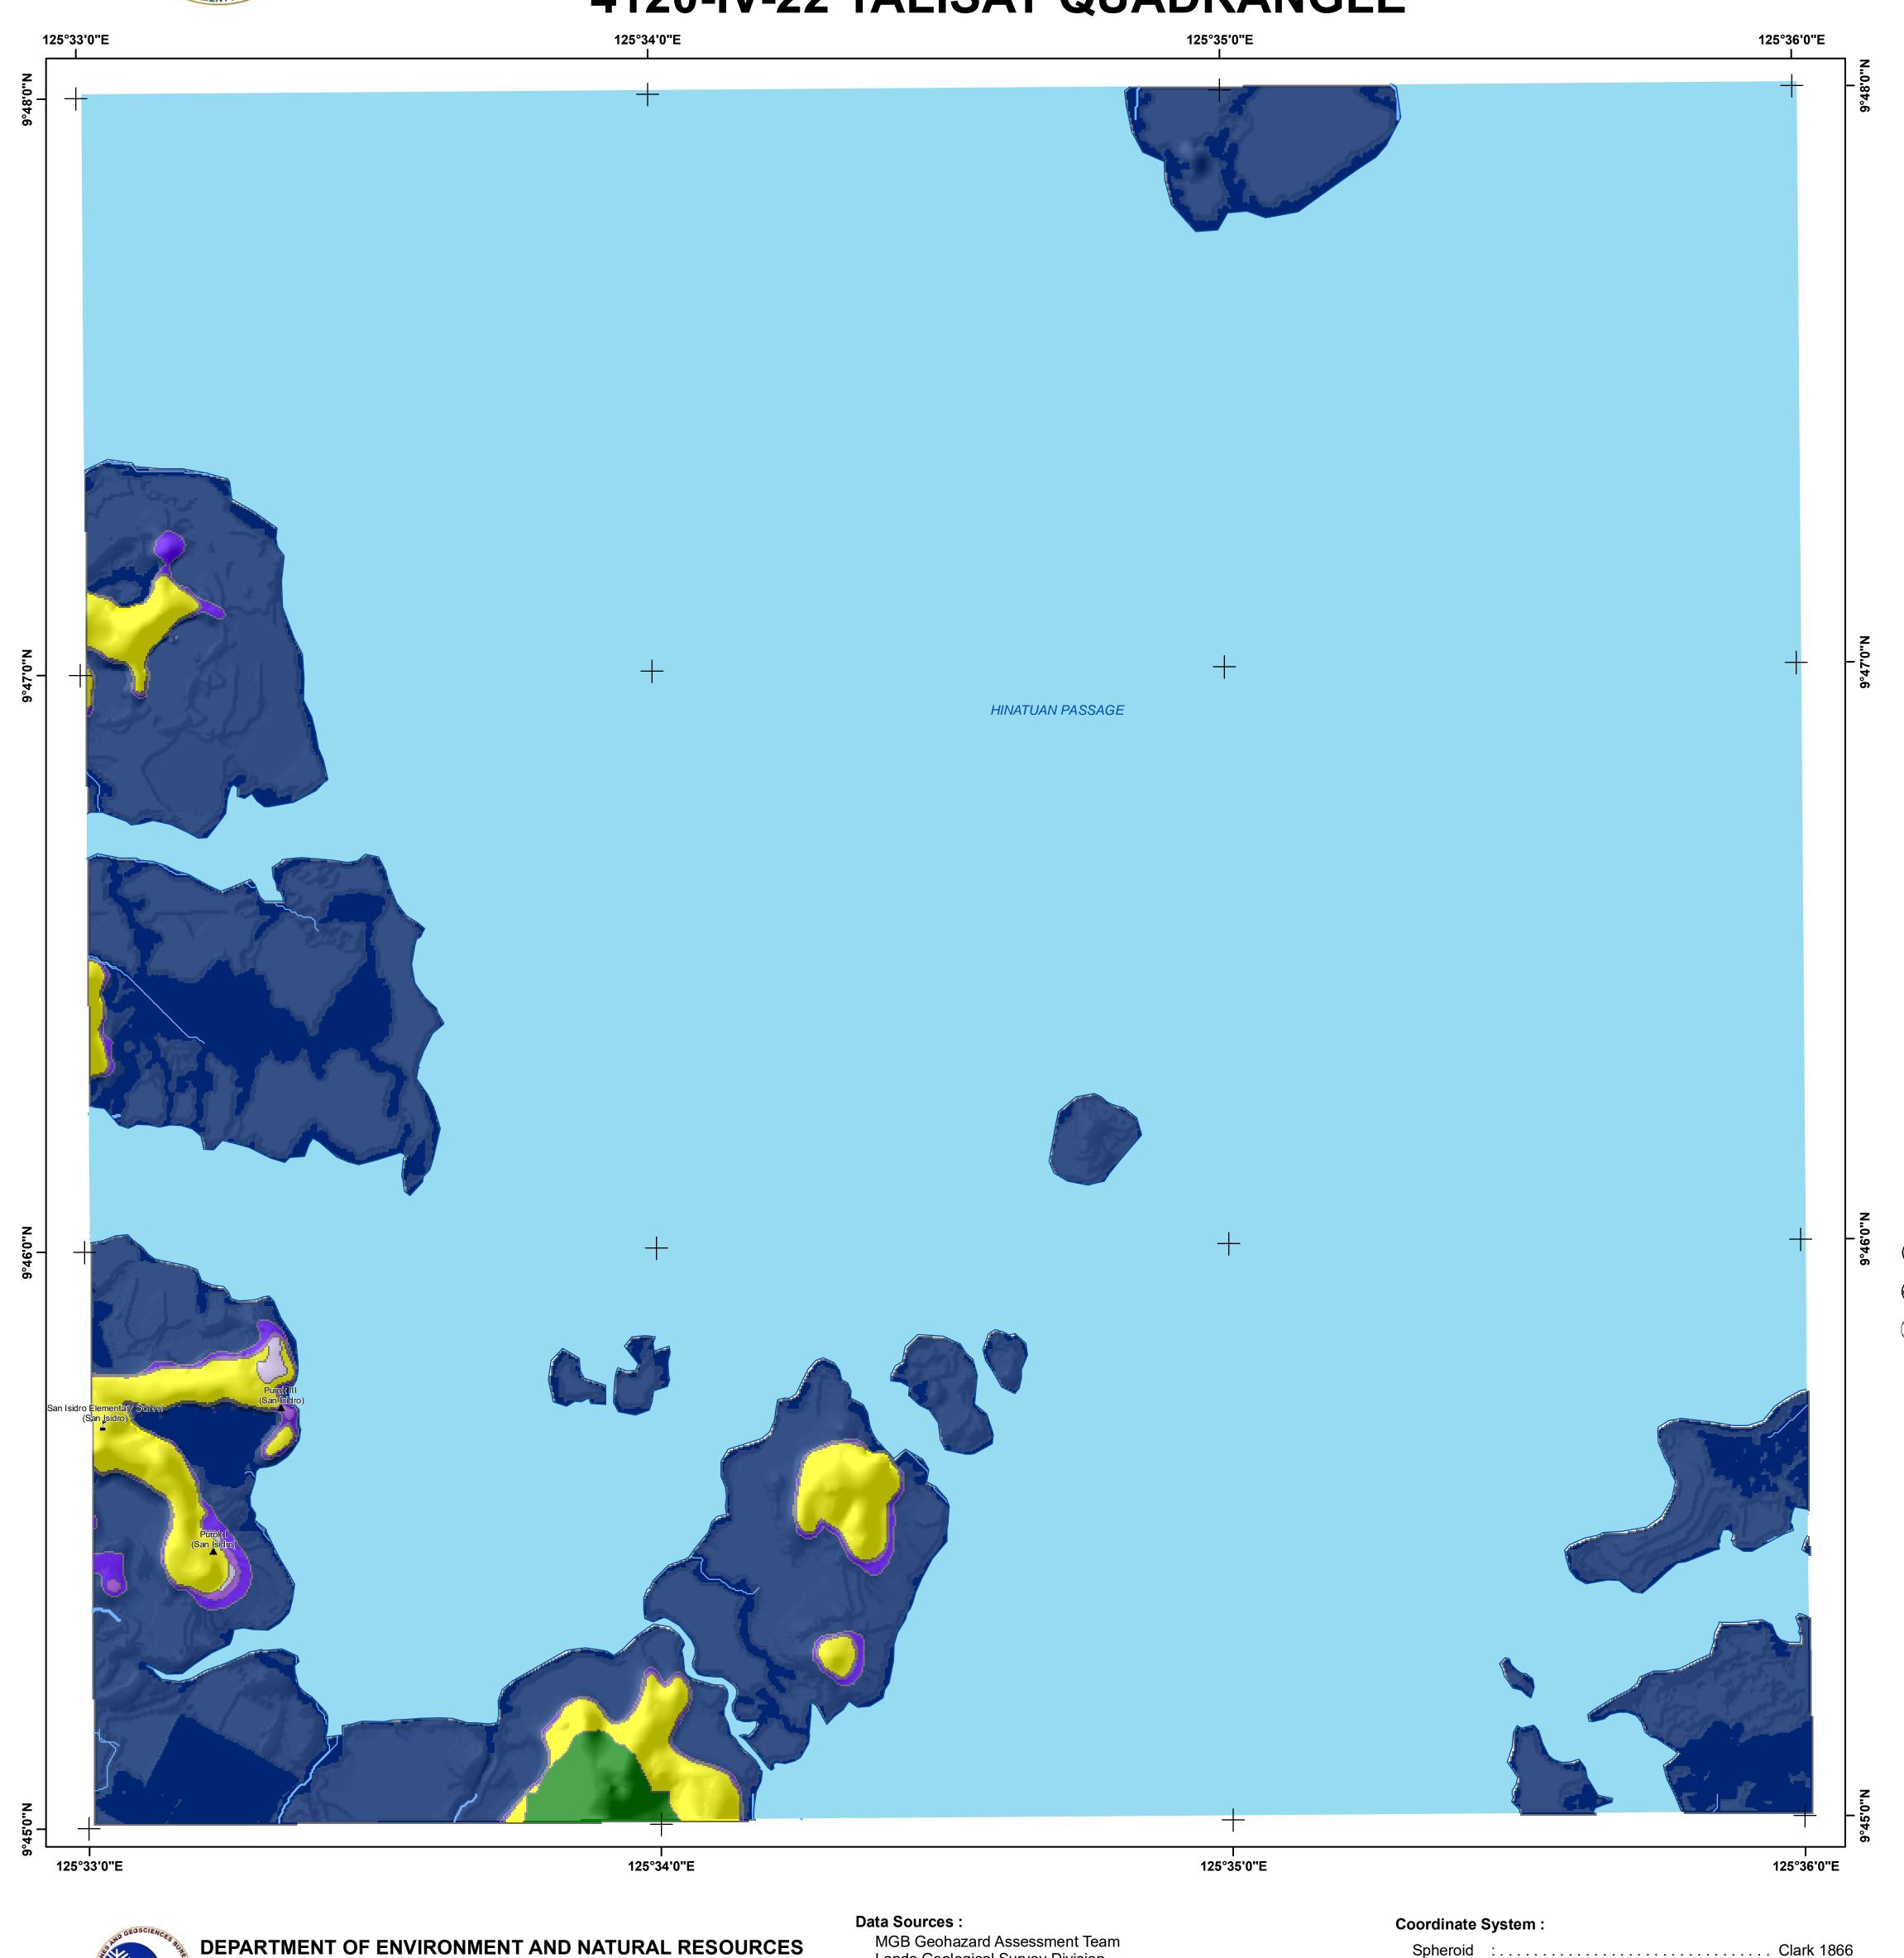

## DETAILED LANDSLIDE AND FLOOD HAZARD MAP OF SURIGAO CITY (CAPITAL) AND TAGANA-AN, SURIGAO DEL NORTE, PHILIPPINES 4120-IV-22 TALISAY QUADRANGLE

Direction of

receding floodwater

Flashflood exit point

MINES AND GEOSCIENCES BUREAU