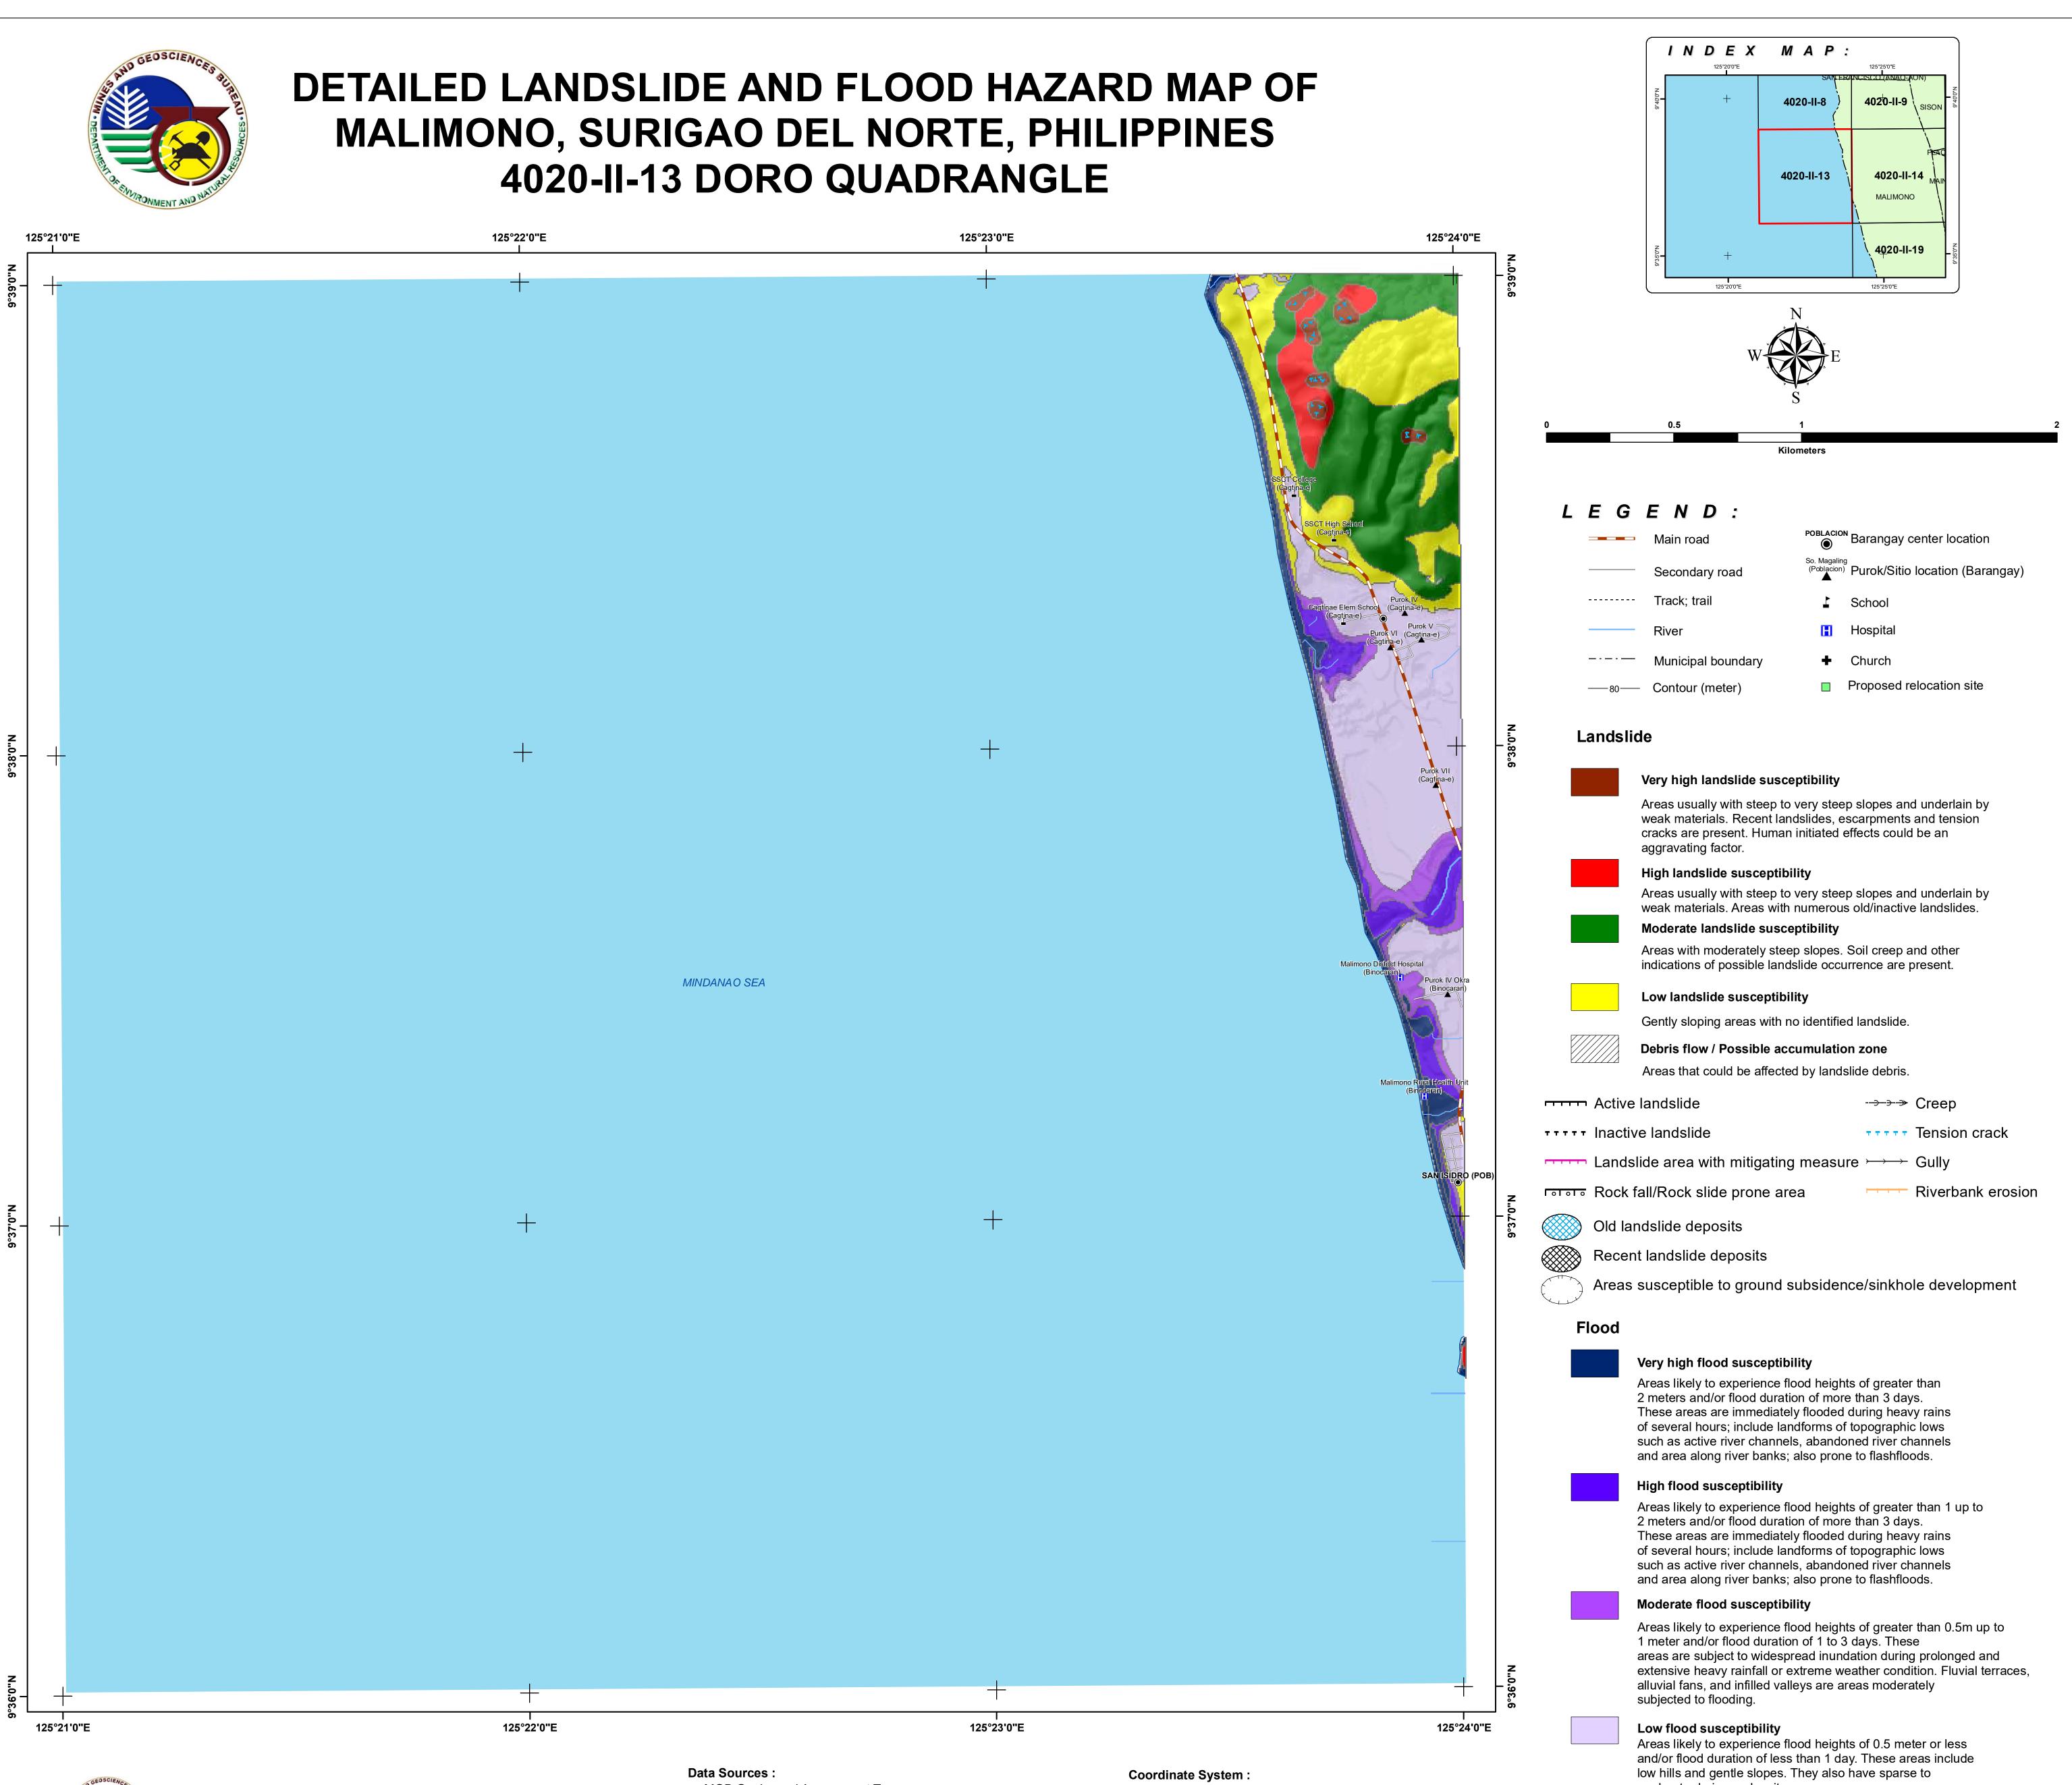

## MALIMONO, SURIGAO DEL NORTE, PHILIPPINES **4020-II-13 DORO QUADRANGLE**

**DEPARTMENT OF ENVIRONMENT AND NATURAL RESOURCES** MINES AND GEOSCIENCES BUREAU North Avenue, Diliman, Quezon City

MGB Geohazard Assessment Team Lands Geological Survey Division Geosciences Division MGB Regional Office XIII National Mapping and Resource Information Authority

Spheroid :..... Clark 1866 Datum :..... Luzon 1911

Mapping scale 1:10,000

moderate drainage density.

Direction of rising floodwater Direction of receding floodwater

 $\overset{1.2}{\otimes}$  Flood depth (meter)

Flashflood exit point