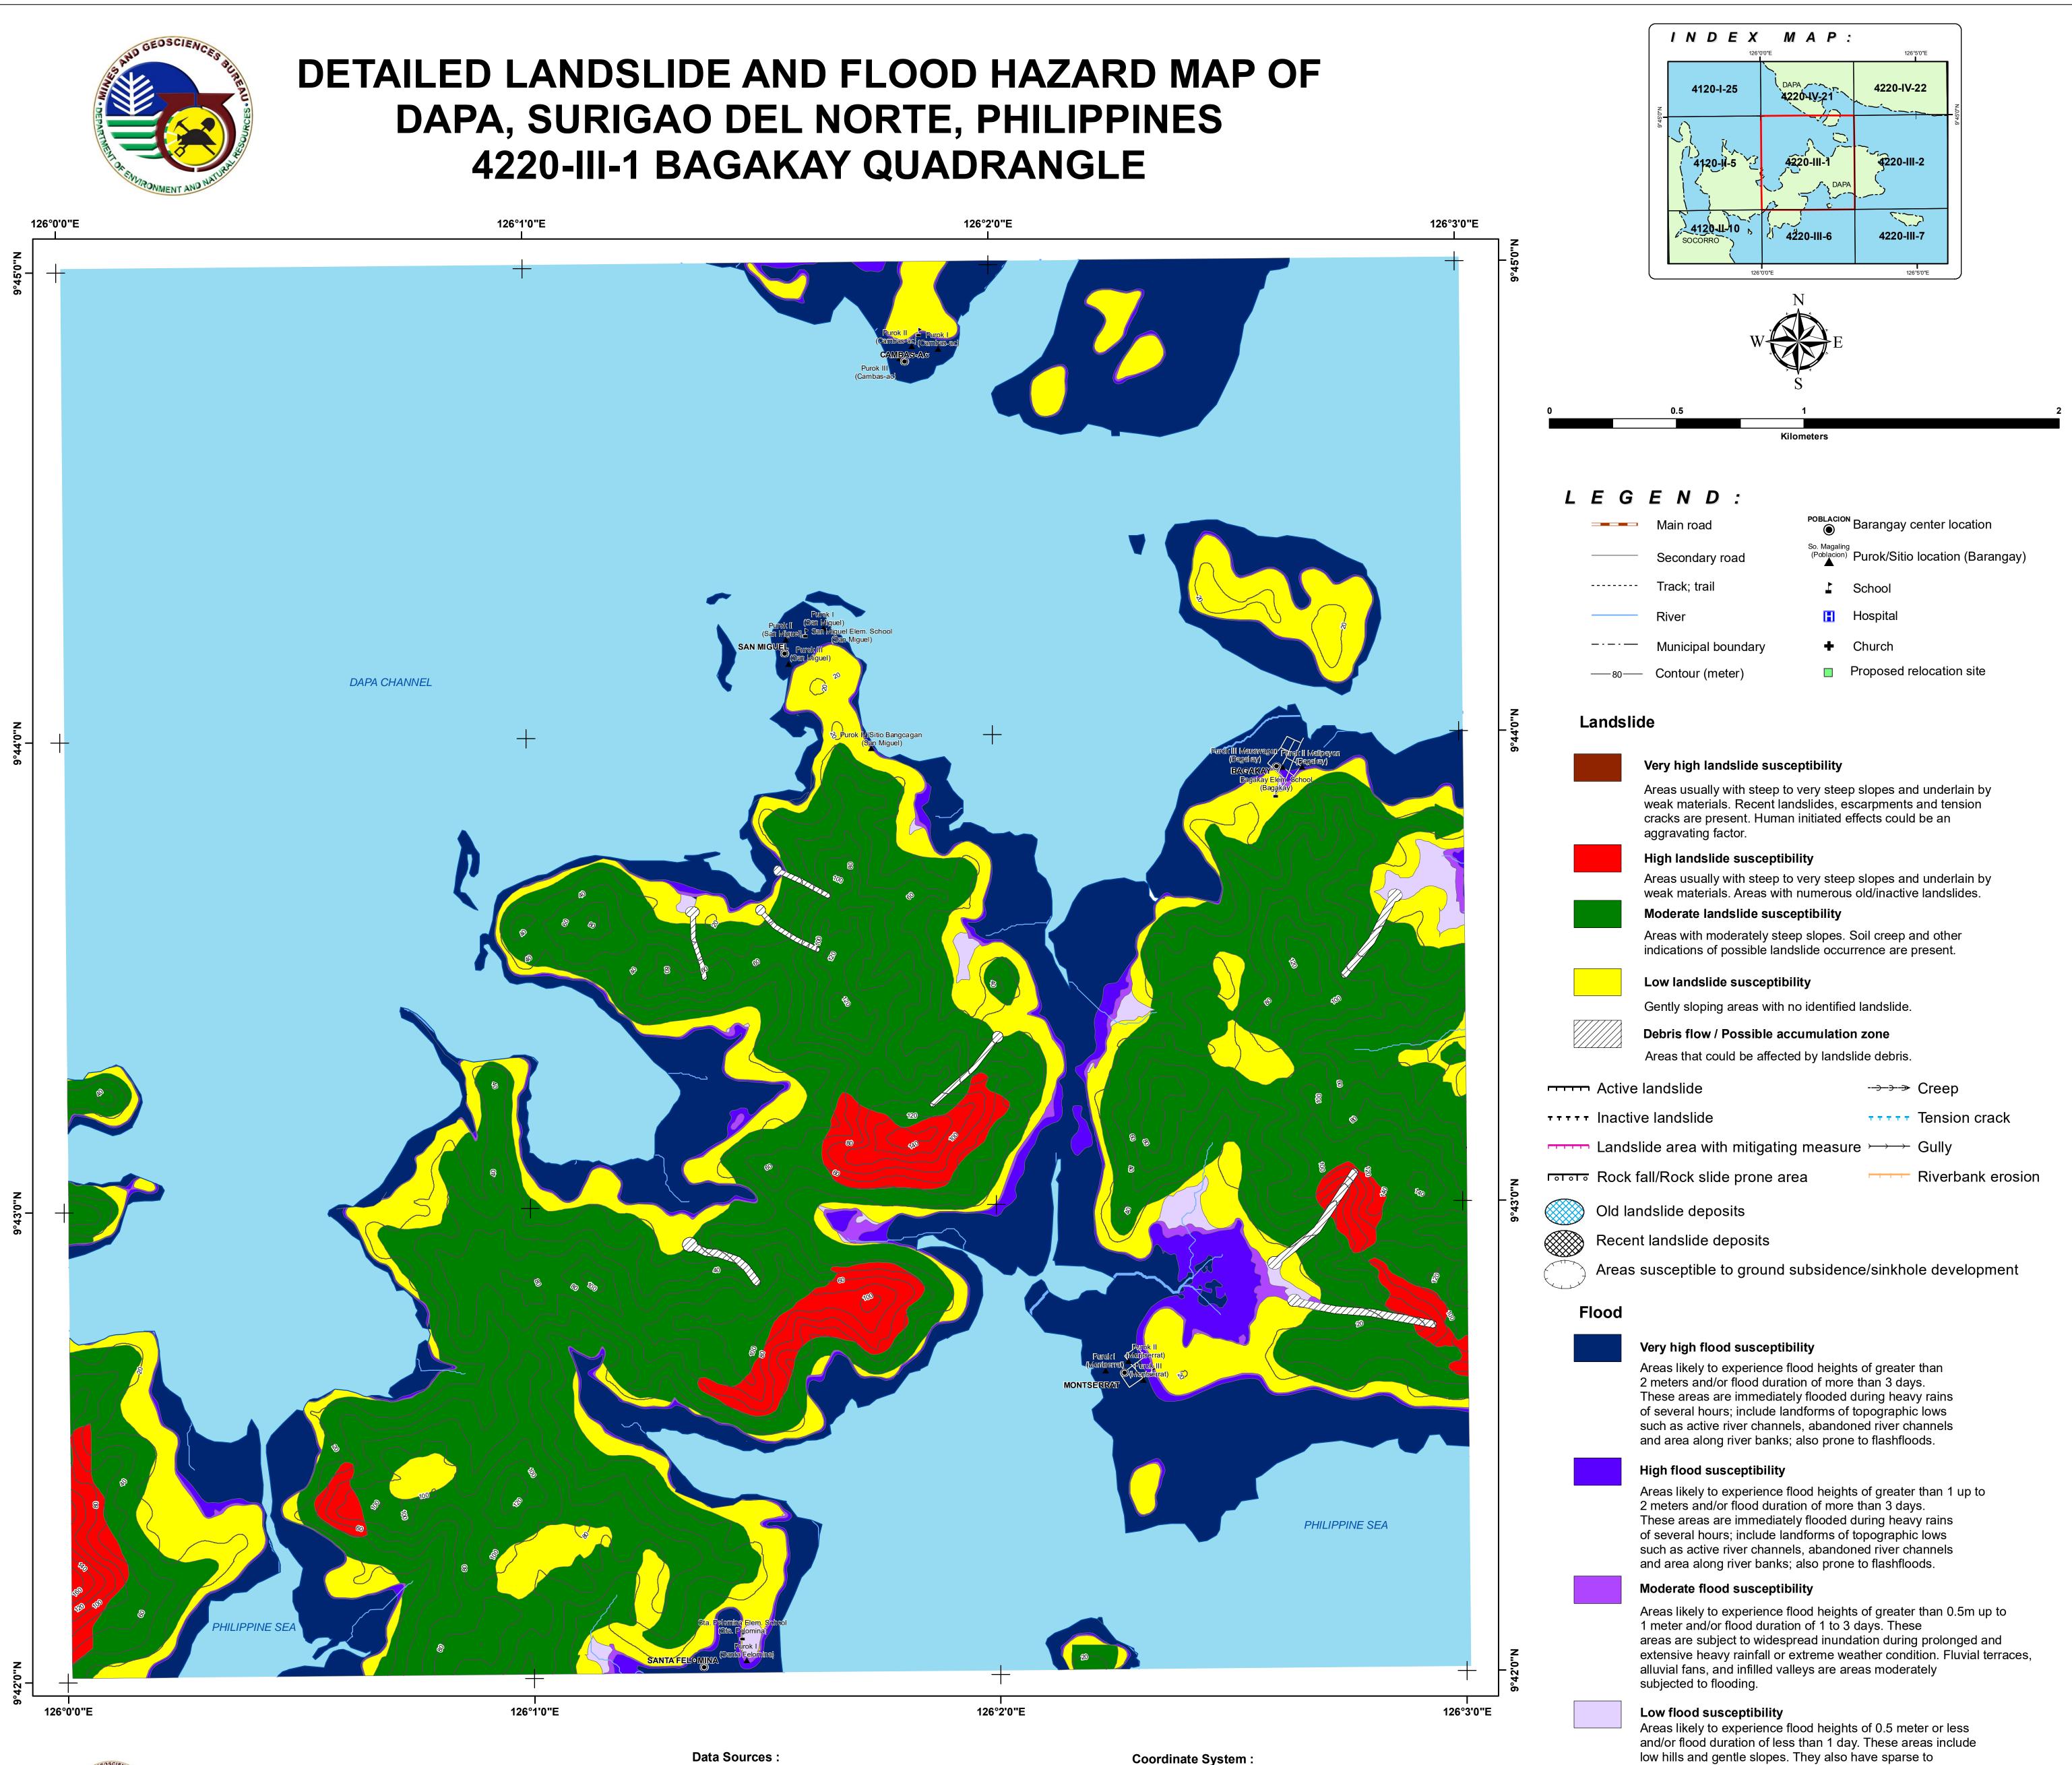

# DAPA, SURIGAO DEL NORTE, PHILIPPINES **4220-III-1 BAGAKAY QUADRANGLE**

126°1'0"E





DEPARTMENT OF ENVIRONMENT AND NATURAL RESOURCES **MINES AND GEOSCIENCES BUREAU** North Avenue, Diliman, Quezon City

ALL RIGHTS RESERVED **PUBLISHED DECEMBER 2015**  GIS Processing :

MGB Geohazard Assessment Team Lands Geological Survey Division Geosciences Division MGB Regional Office XIII

National Mapping and Resource Information Authority

Spheroid :.... Clark 1866 Datum :..... Luzon 1911

Mapping scale 1:10,000

moderate drainage density.

# Direction of rising floodwater Direction of receding floodwater



 $\overset{1.2}{\otimes}$  Flood depth (meter)

Flashflood exit point