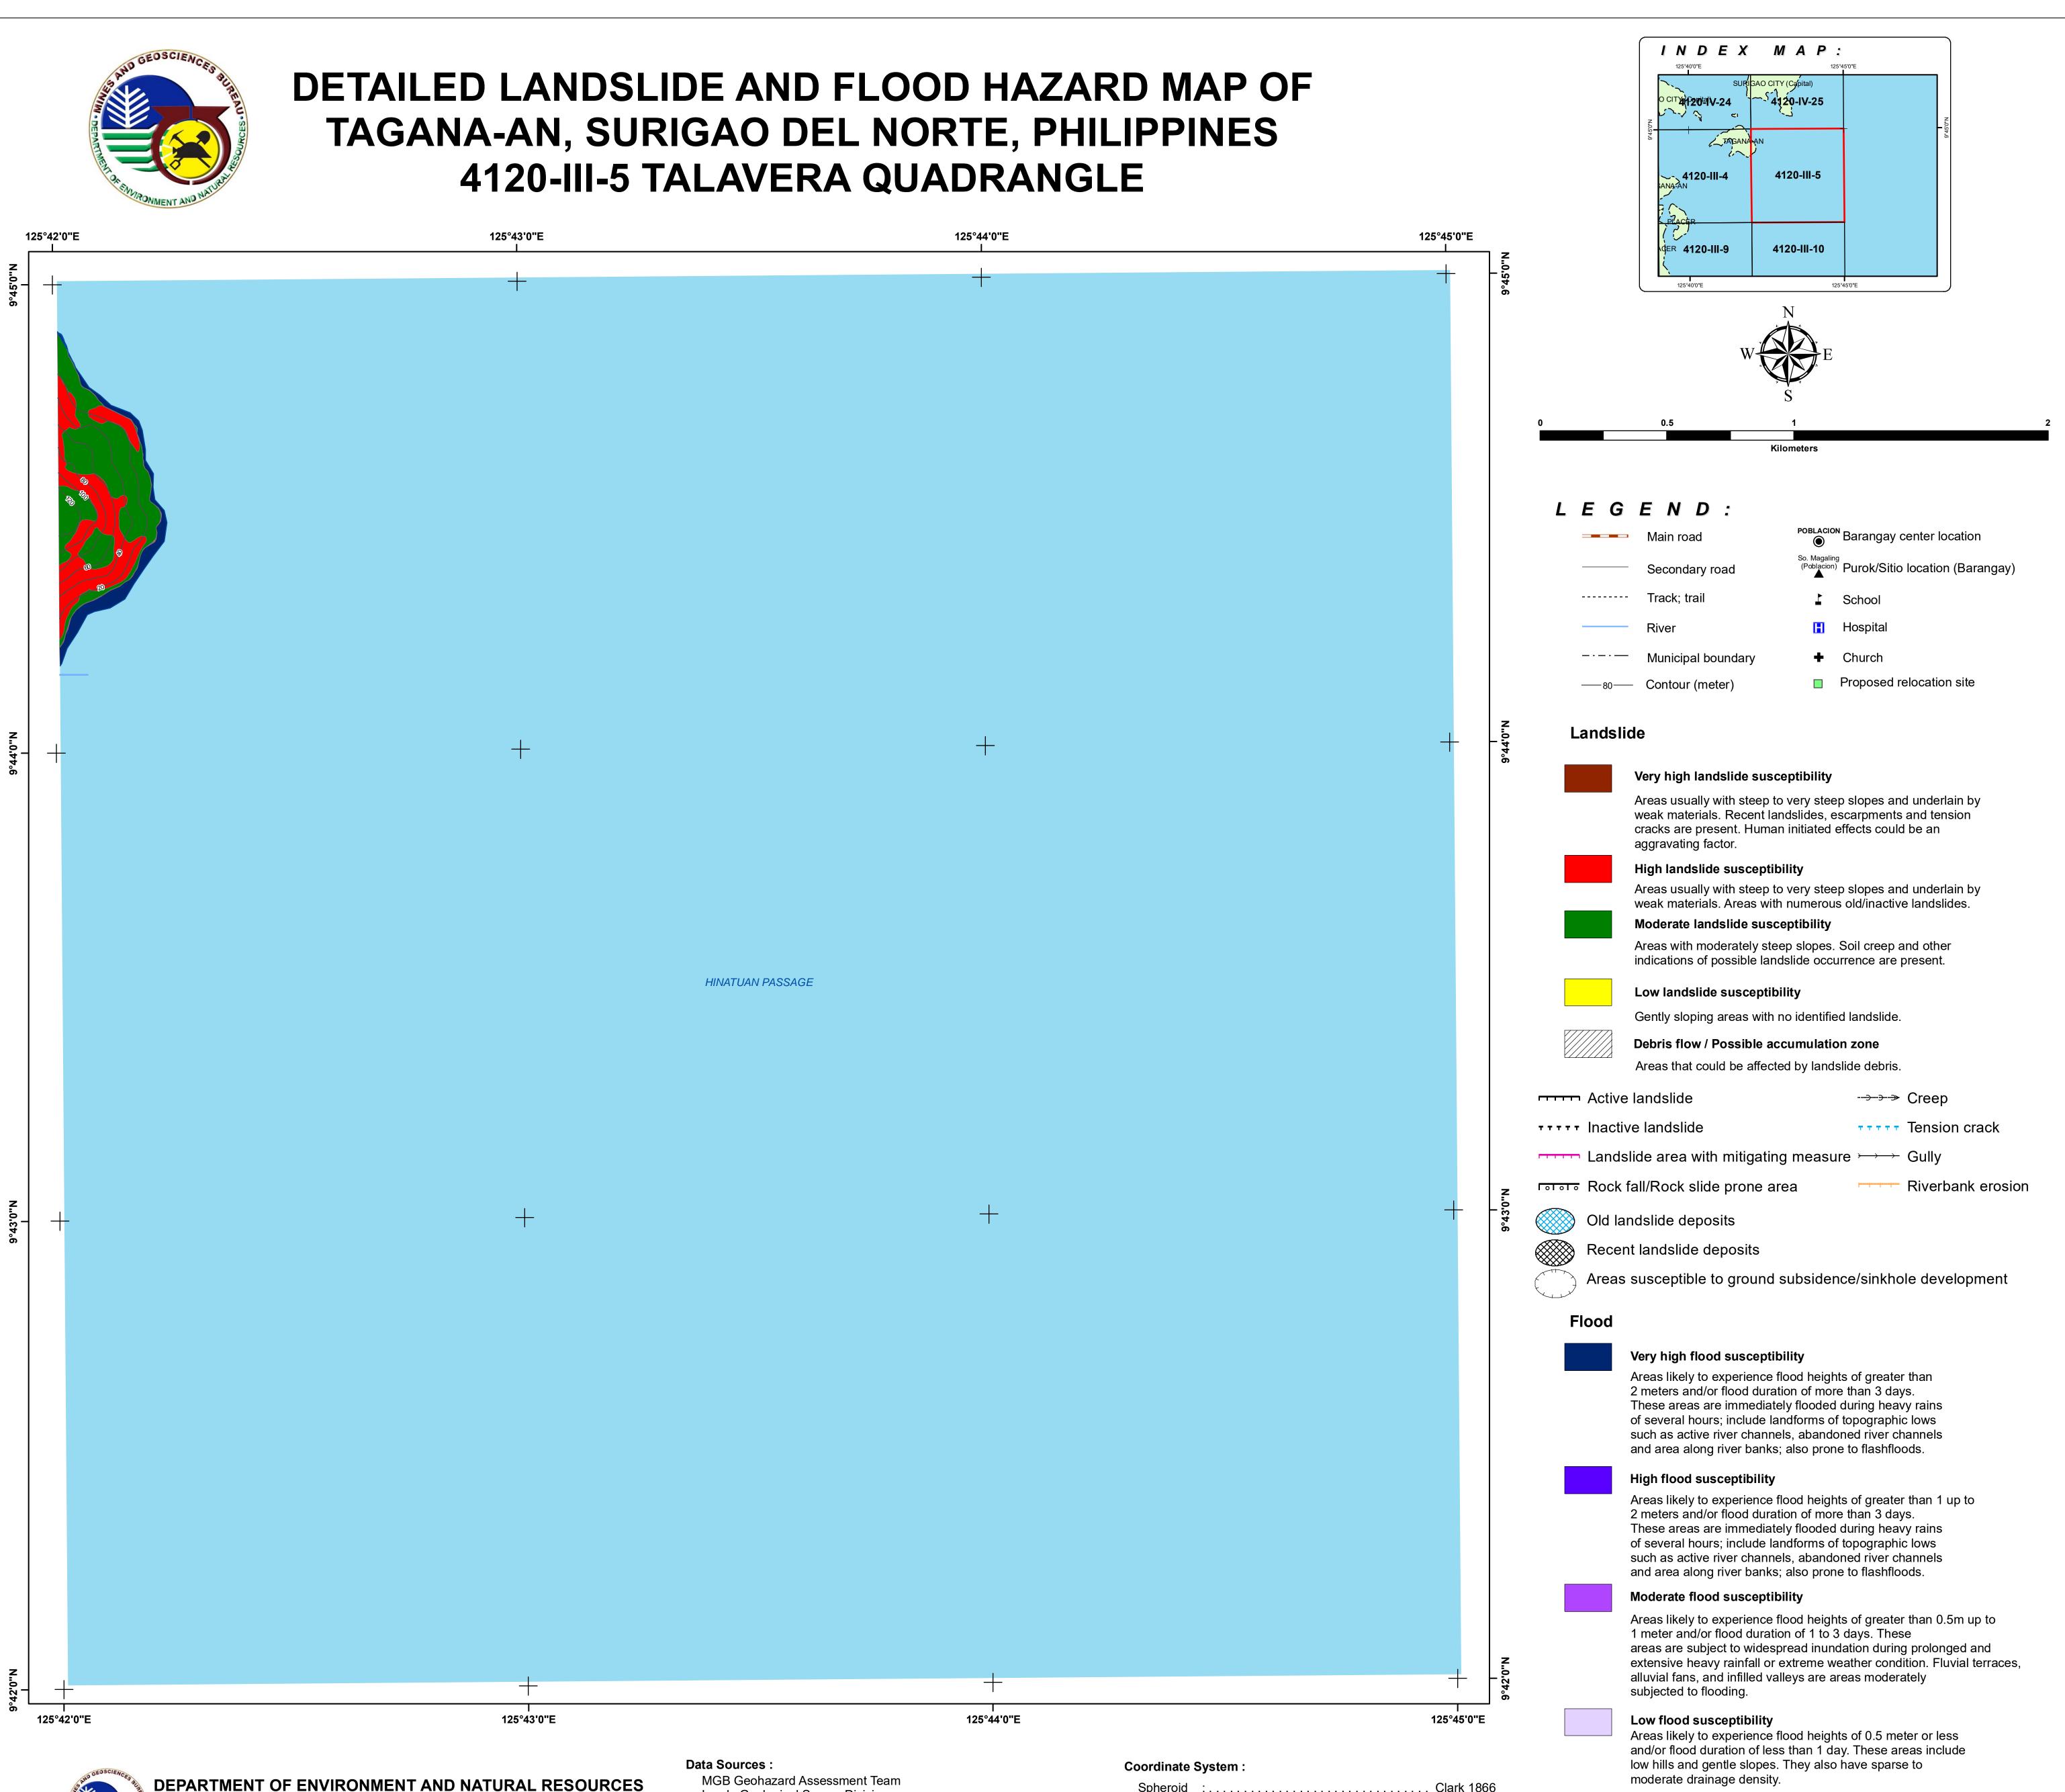

moderate drainage density.

# Direction of rising floodwater Direction of receding floodwater

 $\overset{1.2}{\otimes}$  Flood depth (meter)

Flashflood exit point