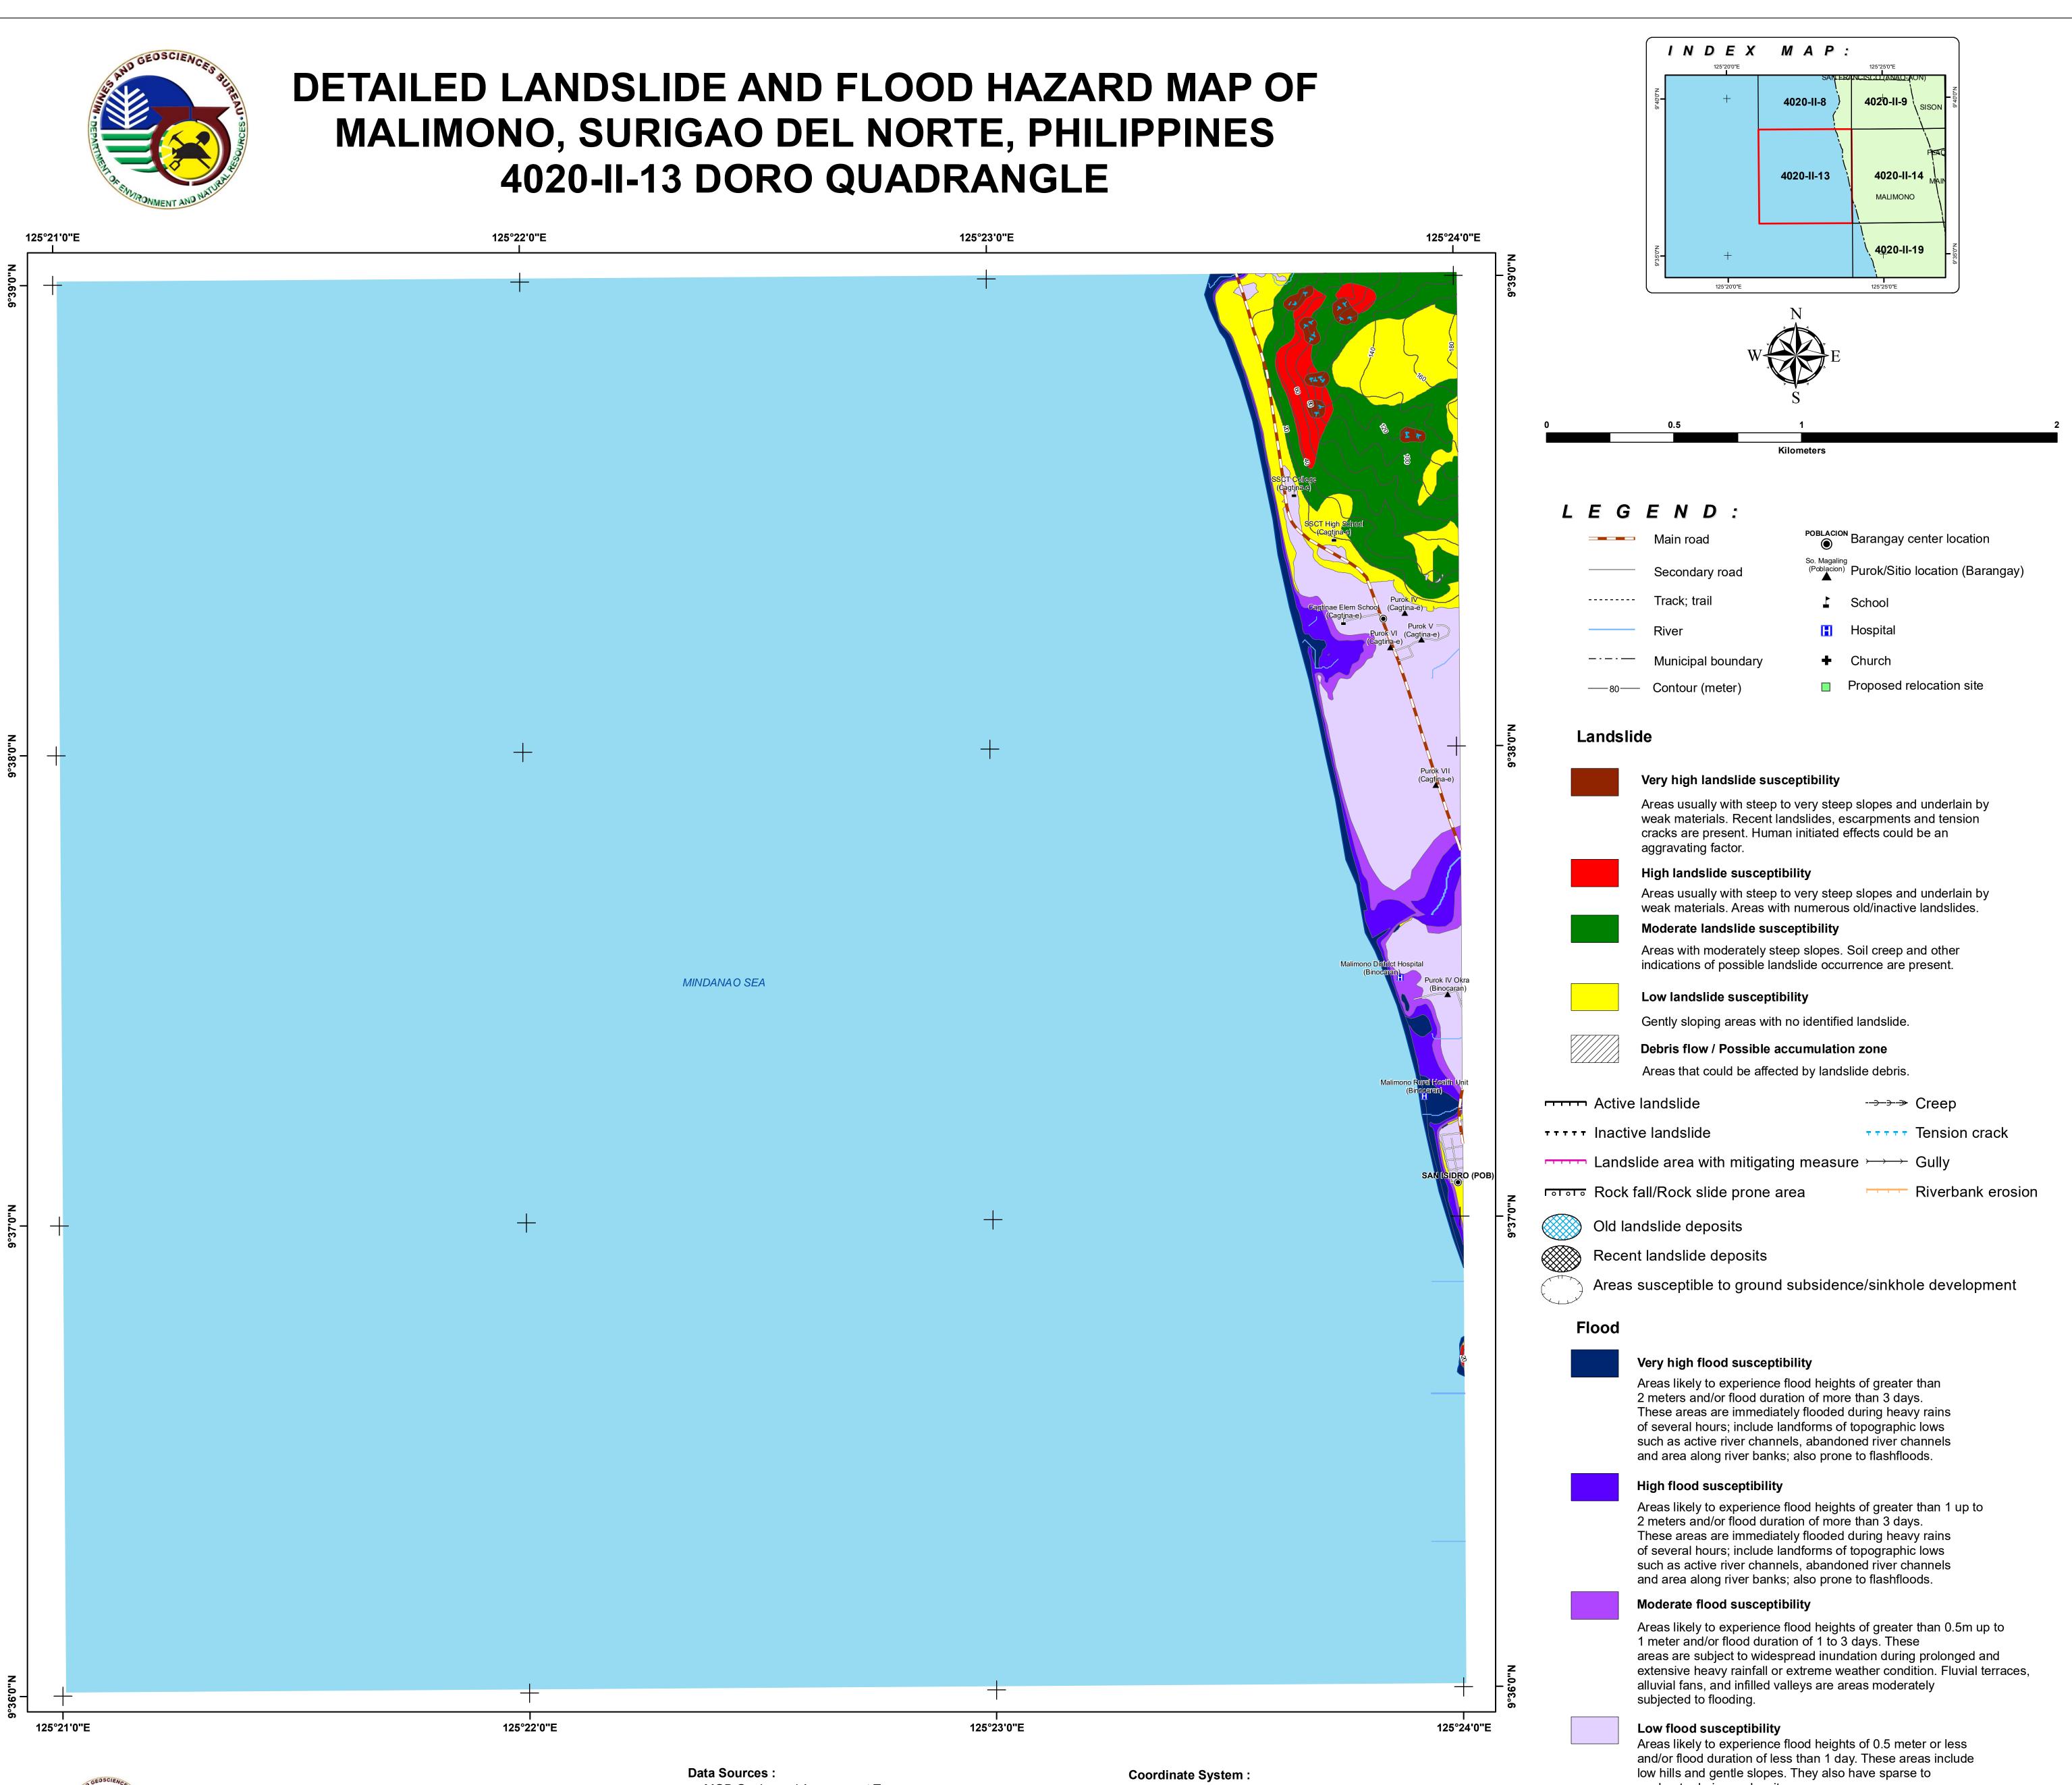

## MALIMONO, SURIGAO DEL NORTE, PHILIPPINES **4020-II-13 DORO QUADRANGLE**

**DEPARTMENT OF ENVIRONMENT AND NATURAL RESOURCES** MINES AND GEOSCIENCES BUREAU North Avenue, Diliman, Quezon City

MGB Geohazard Assessment Team Lands Geological Survey Division Geosciences Division MGB Regional Office XIII National Mapping and Resource Information Authority

Spheroid :..... Clark 1866 Datum :..... Luzon 1911

Mapping scale 1:10,000

moderate drainage density.

Direction of rising floodwater Direction of receding floodwater

 $\overset{1.2}{\otimes}$  Flood depth (meter)

Flashflood exit point