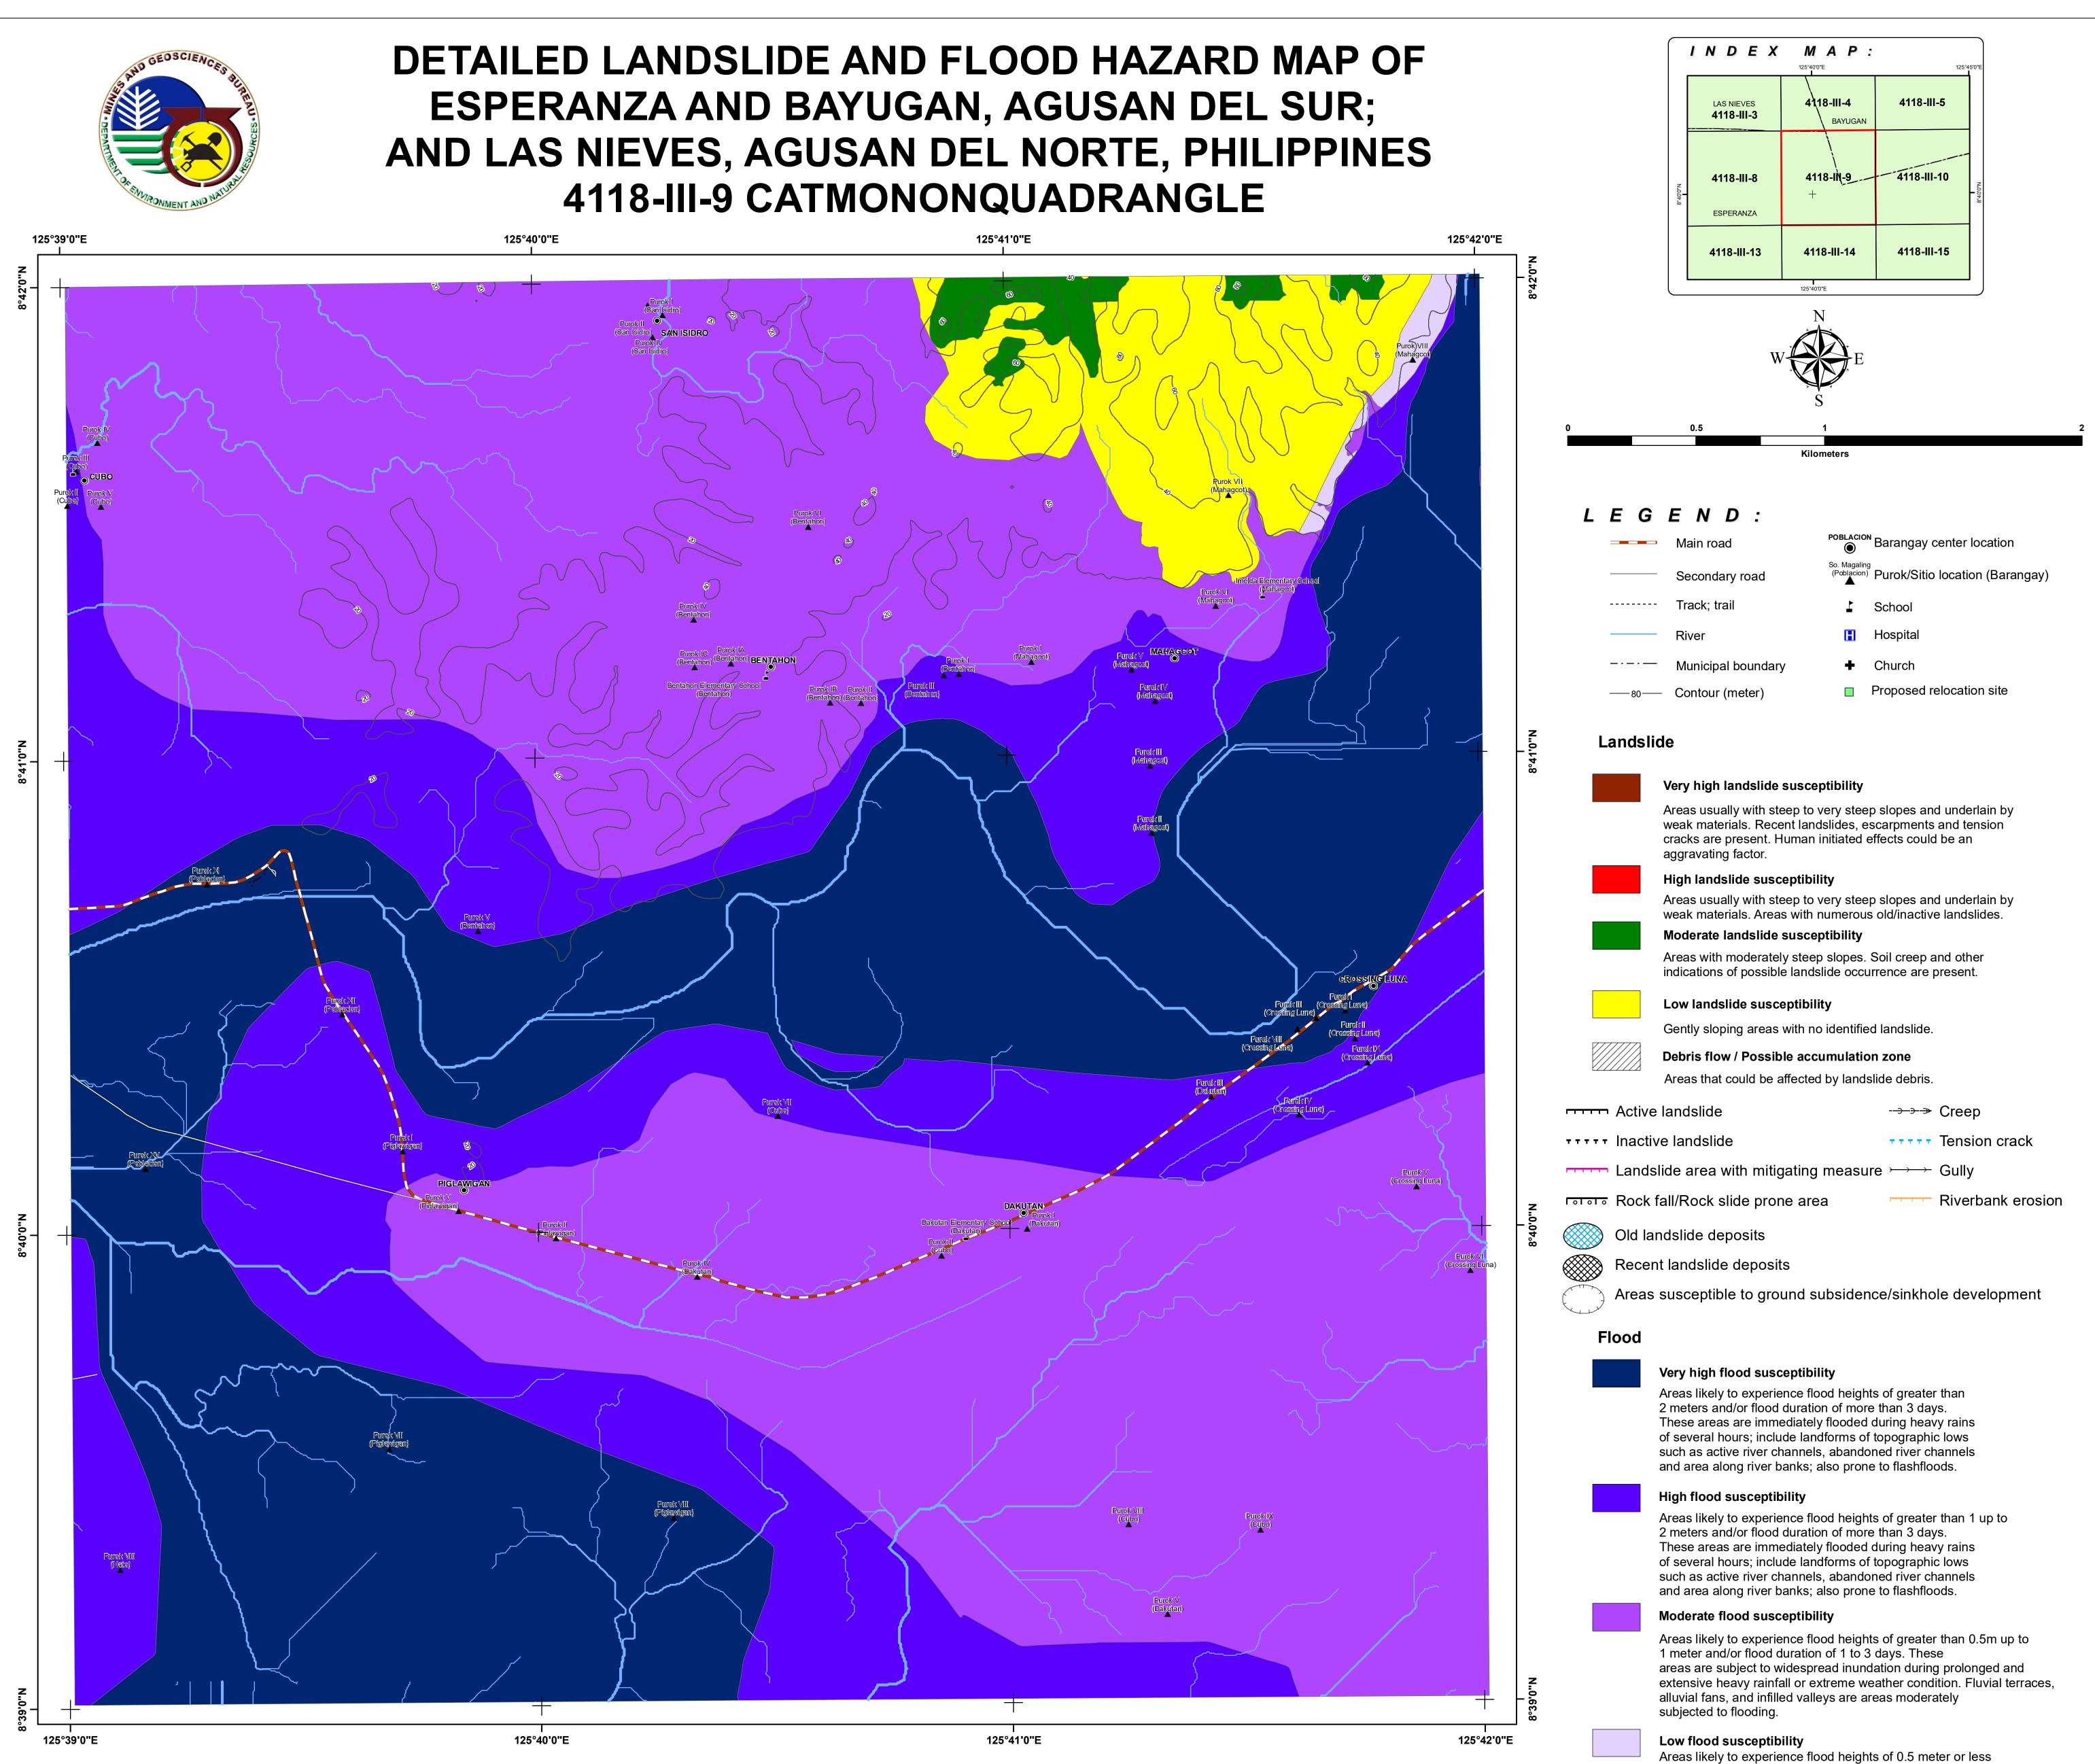

## **ESPERANZA AND BAYUGAN, AGUSAN DEL SUR; 4118-III-9 CATMONONQUADRANGLE**

**DEPARTMENT OF ENVIRONMENT AND NATURAL RESOURCES MINES AND GEOSCIENCES BUREAU** North Avenue, Diliman, Quezon City

**Data Sources :** MGB Geohazard Assessment Team Lands Geological Survey Division Geosciences Division MGB Regional Office XIII National Mapping and Resource Information Authority

## Coordinate System :

Spheroid :..... Clark 1866 Datum :..... Luzon 1911

Mapping scale 1:10,000

and/or flood duration of less than 1 day. These areas include low hills and gentle slopes. They also have sparse to moderate drainage density.

Direction of rising floodwater Direction of receding floodwater

 $\overset{1.2}{\otimes}$  Flood depth (meter)

Flashflood exit point