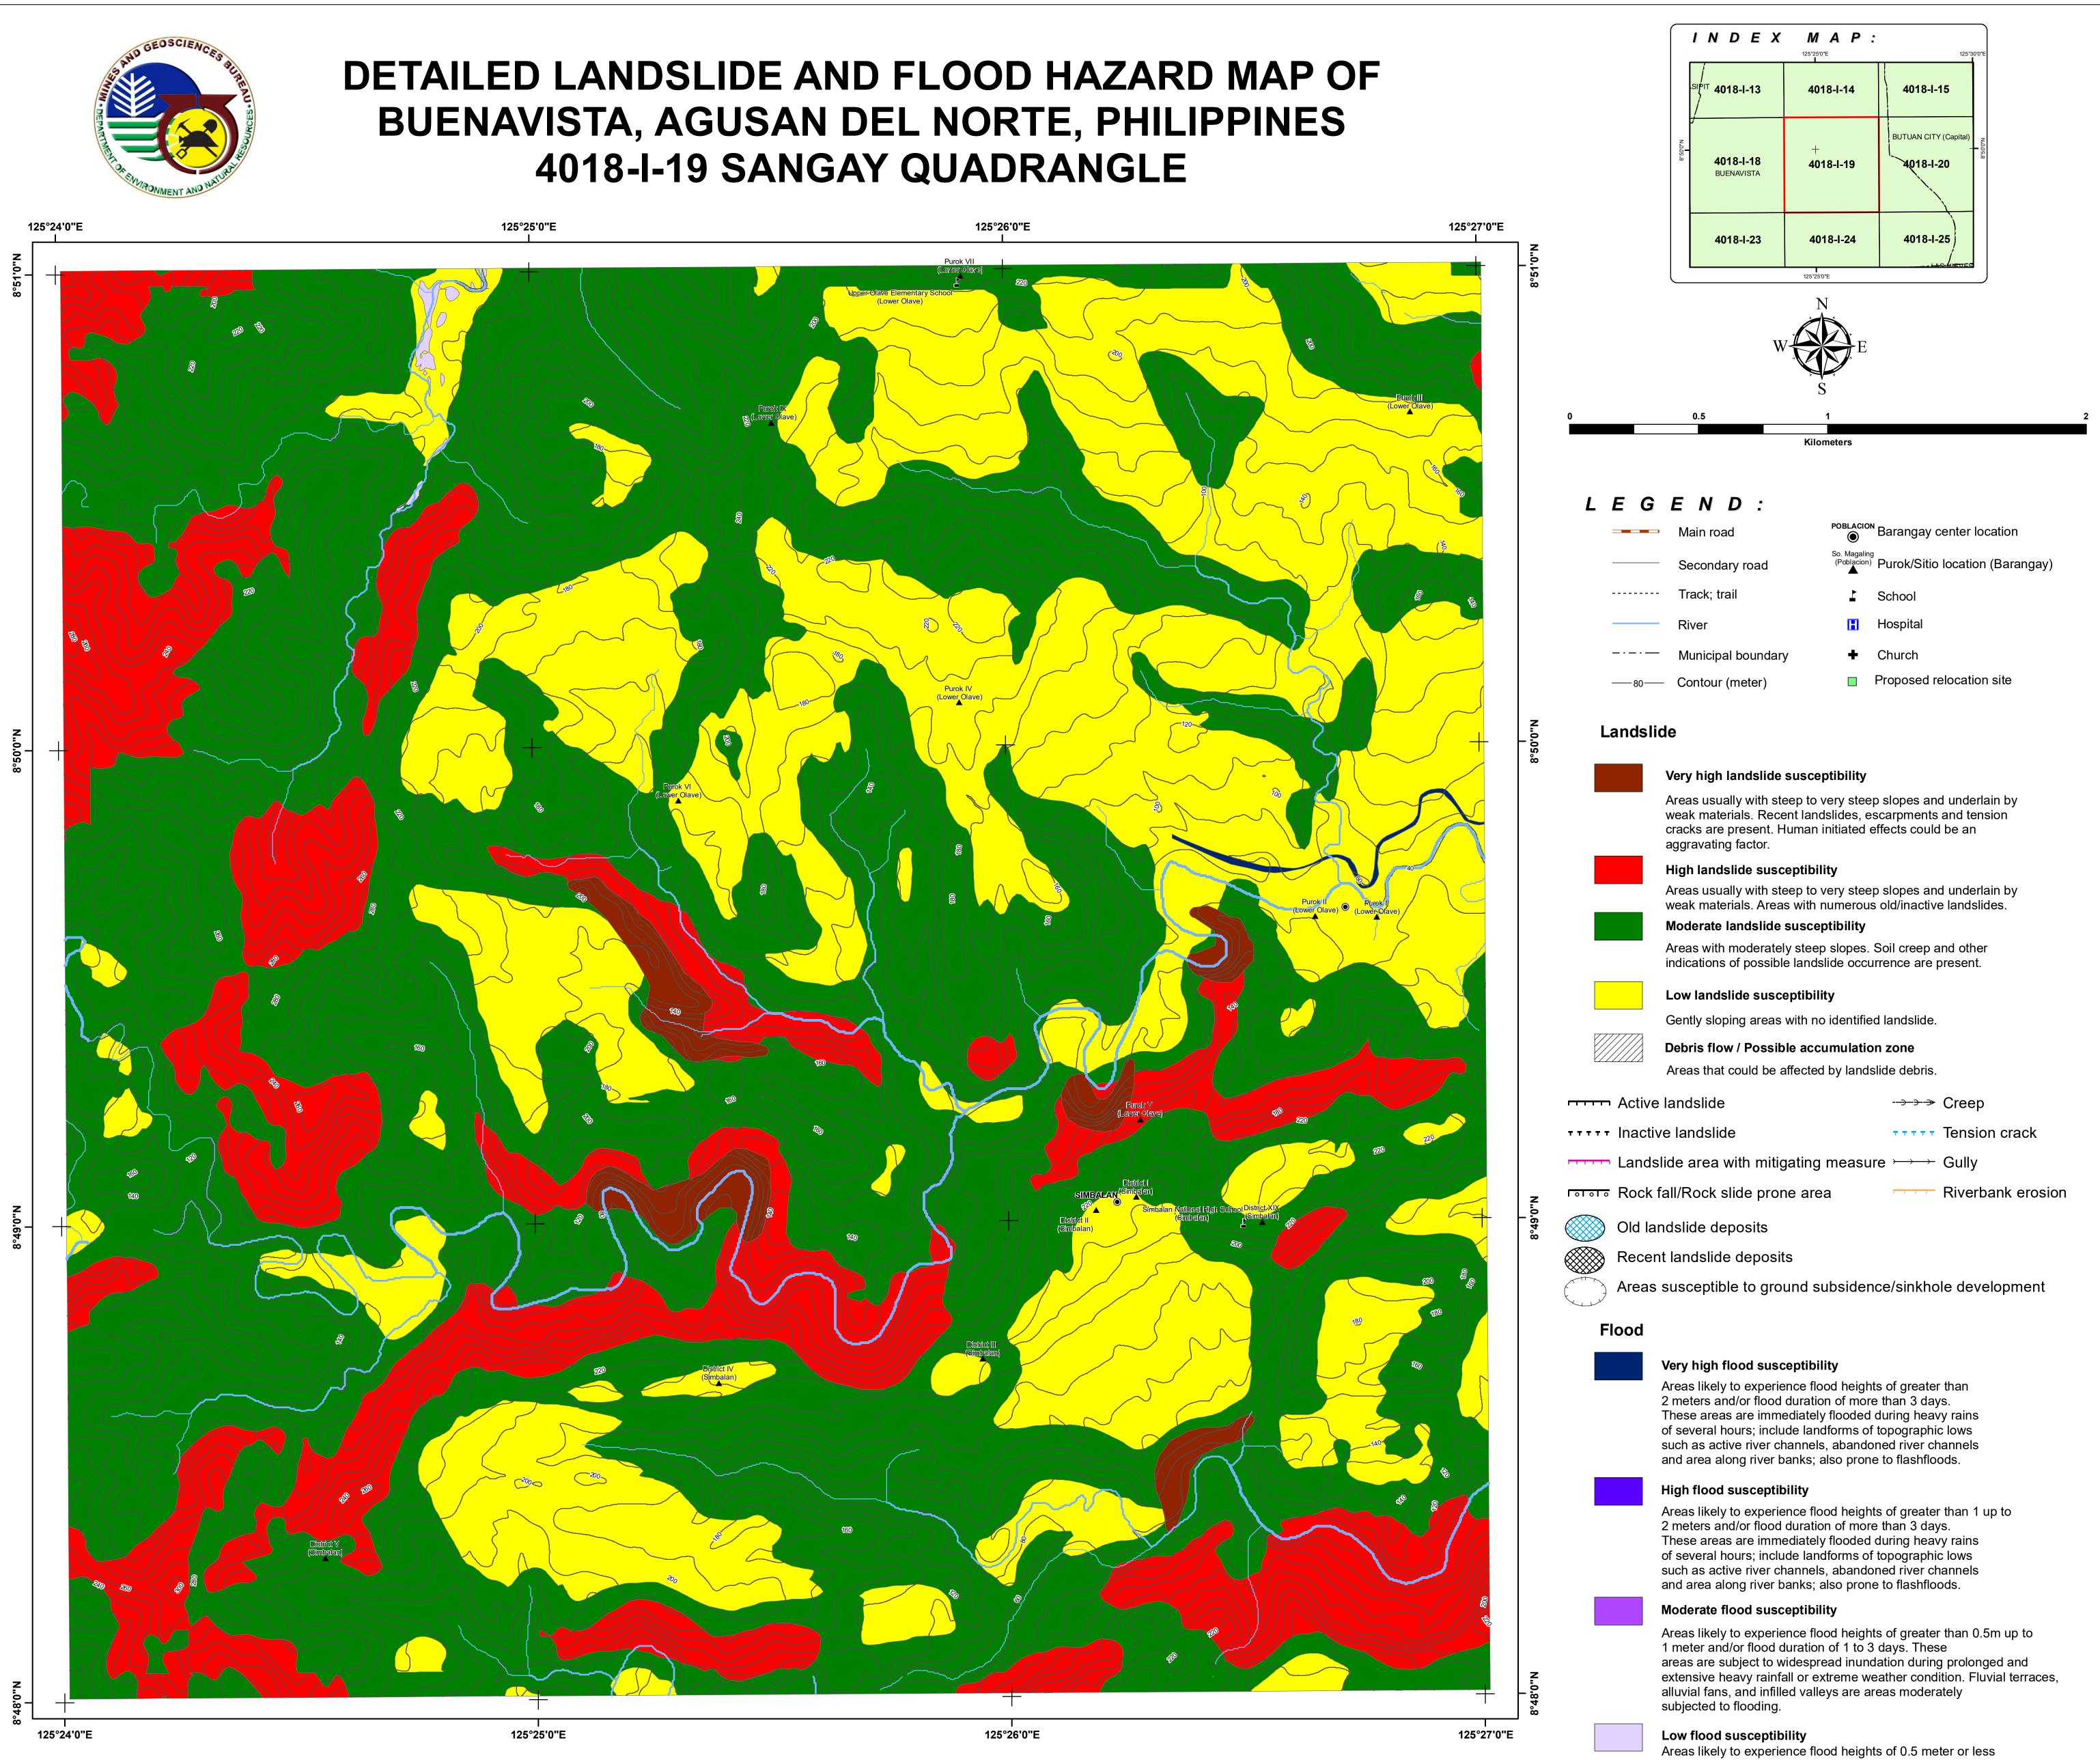

## Coordinate System :

Spheroid :.... Clark 1866 Datum :..... Luzon 1911

Mapping scale 1:10,000

and/or flood duration of less than 1 day. These areas include low hills and gentle slopes. They also have sparse to moderate drainage density.

### Direction of rising floodwater Direction of receding floodwater

 $\overset{1.2}{\otimes}$  Flood depth (meter)

Flashflood exit point