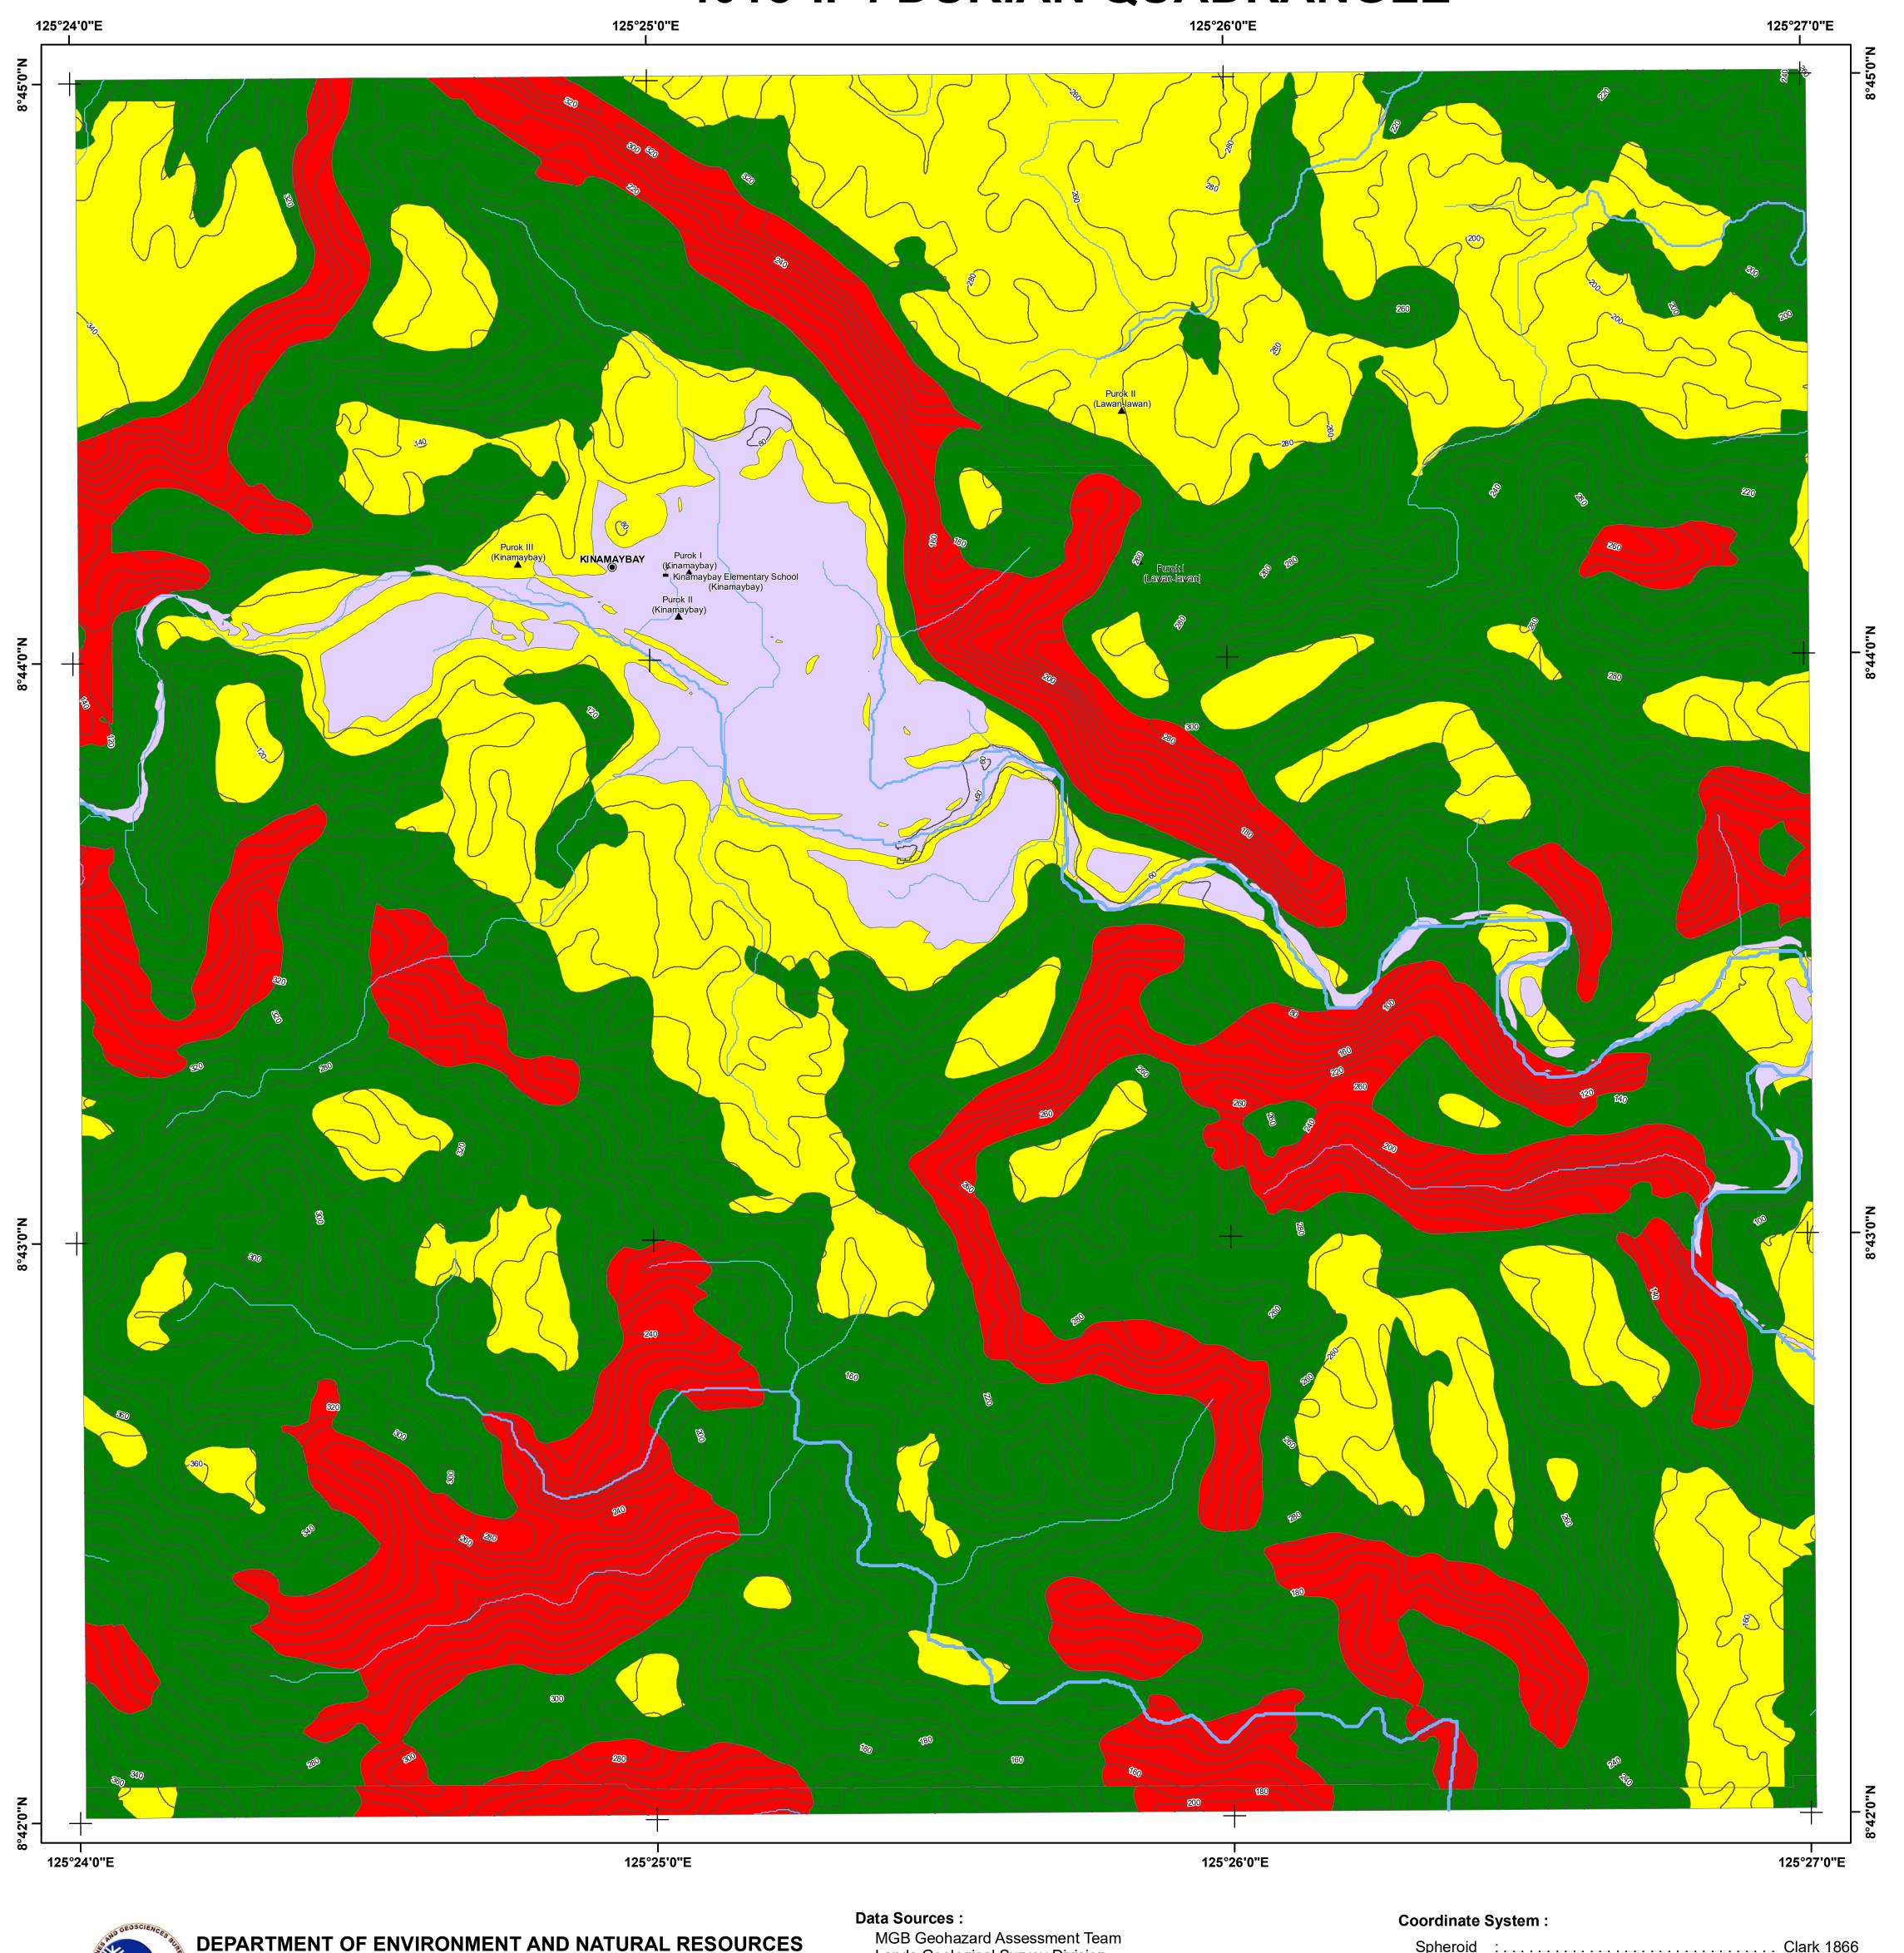

## DETAILED LANDSLIDE AND FLOOD HAZARD MAP OF ESPERANZA, AGUSAN DEL SUR AND LAS NIEVES, AGUSAN DEL NORTE, PHILIPPINES 4018-II-4 DURIAN QUADRANGLE

alluvial fans, and infilled valleys are areas moderately