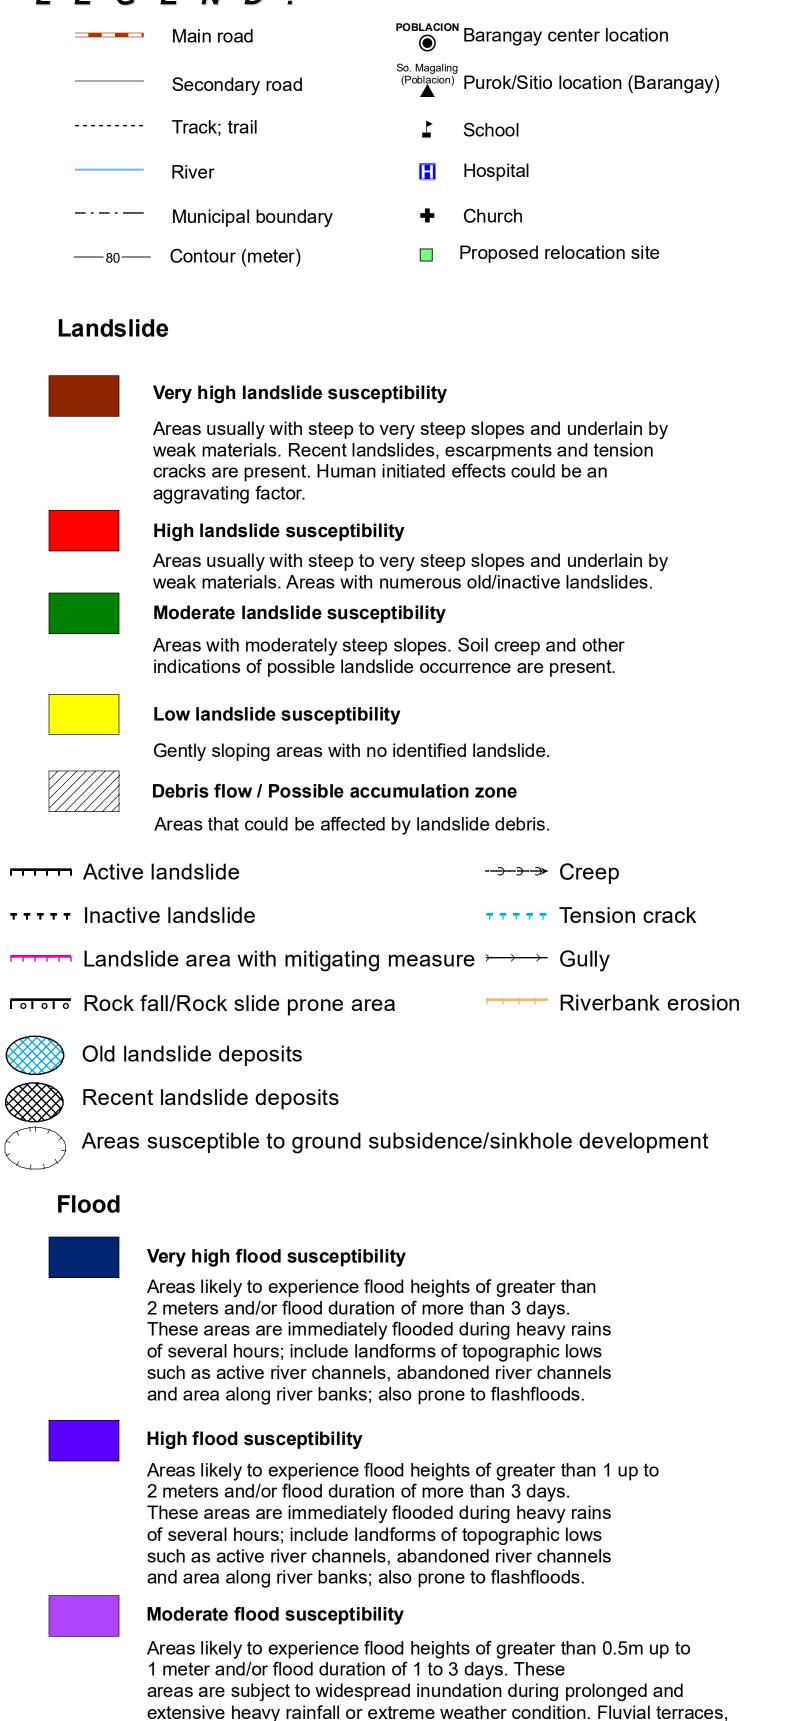

low hills and gentle slopes. They also have sparse to

Areas likely to experience flood heights of 0.5 meter or less and/or flood duration of less than 1 day. These areas include

<sup>1.2</sup> ⊗ Flood depth (meter)

Flashflood exit point

subjected to flooding.

Low flood susceptibility

moderate drainage density.

Direction of

Direction of

rising floodwater

receding floodwater