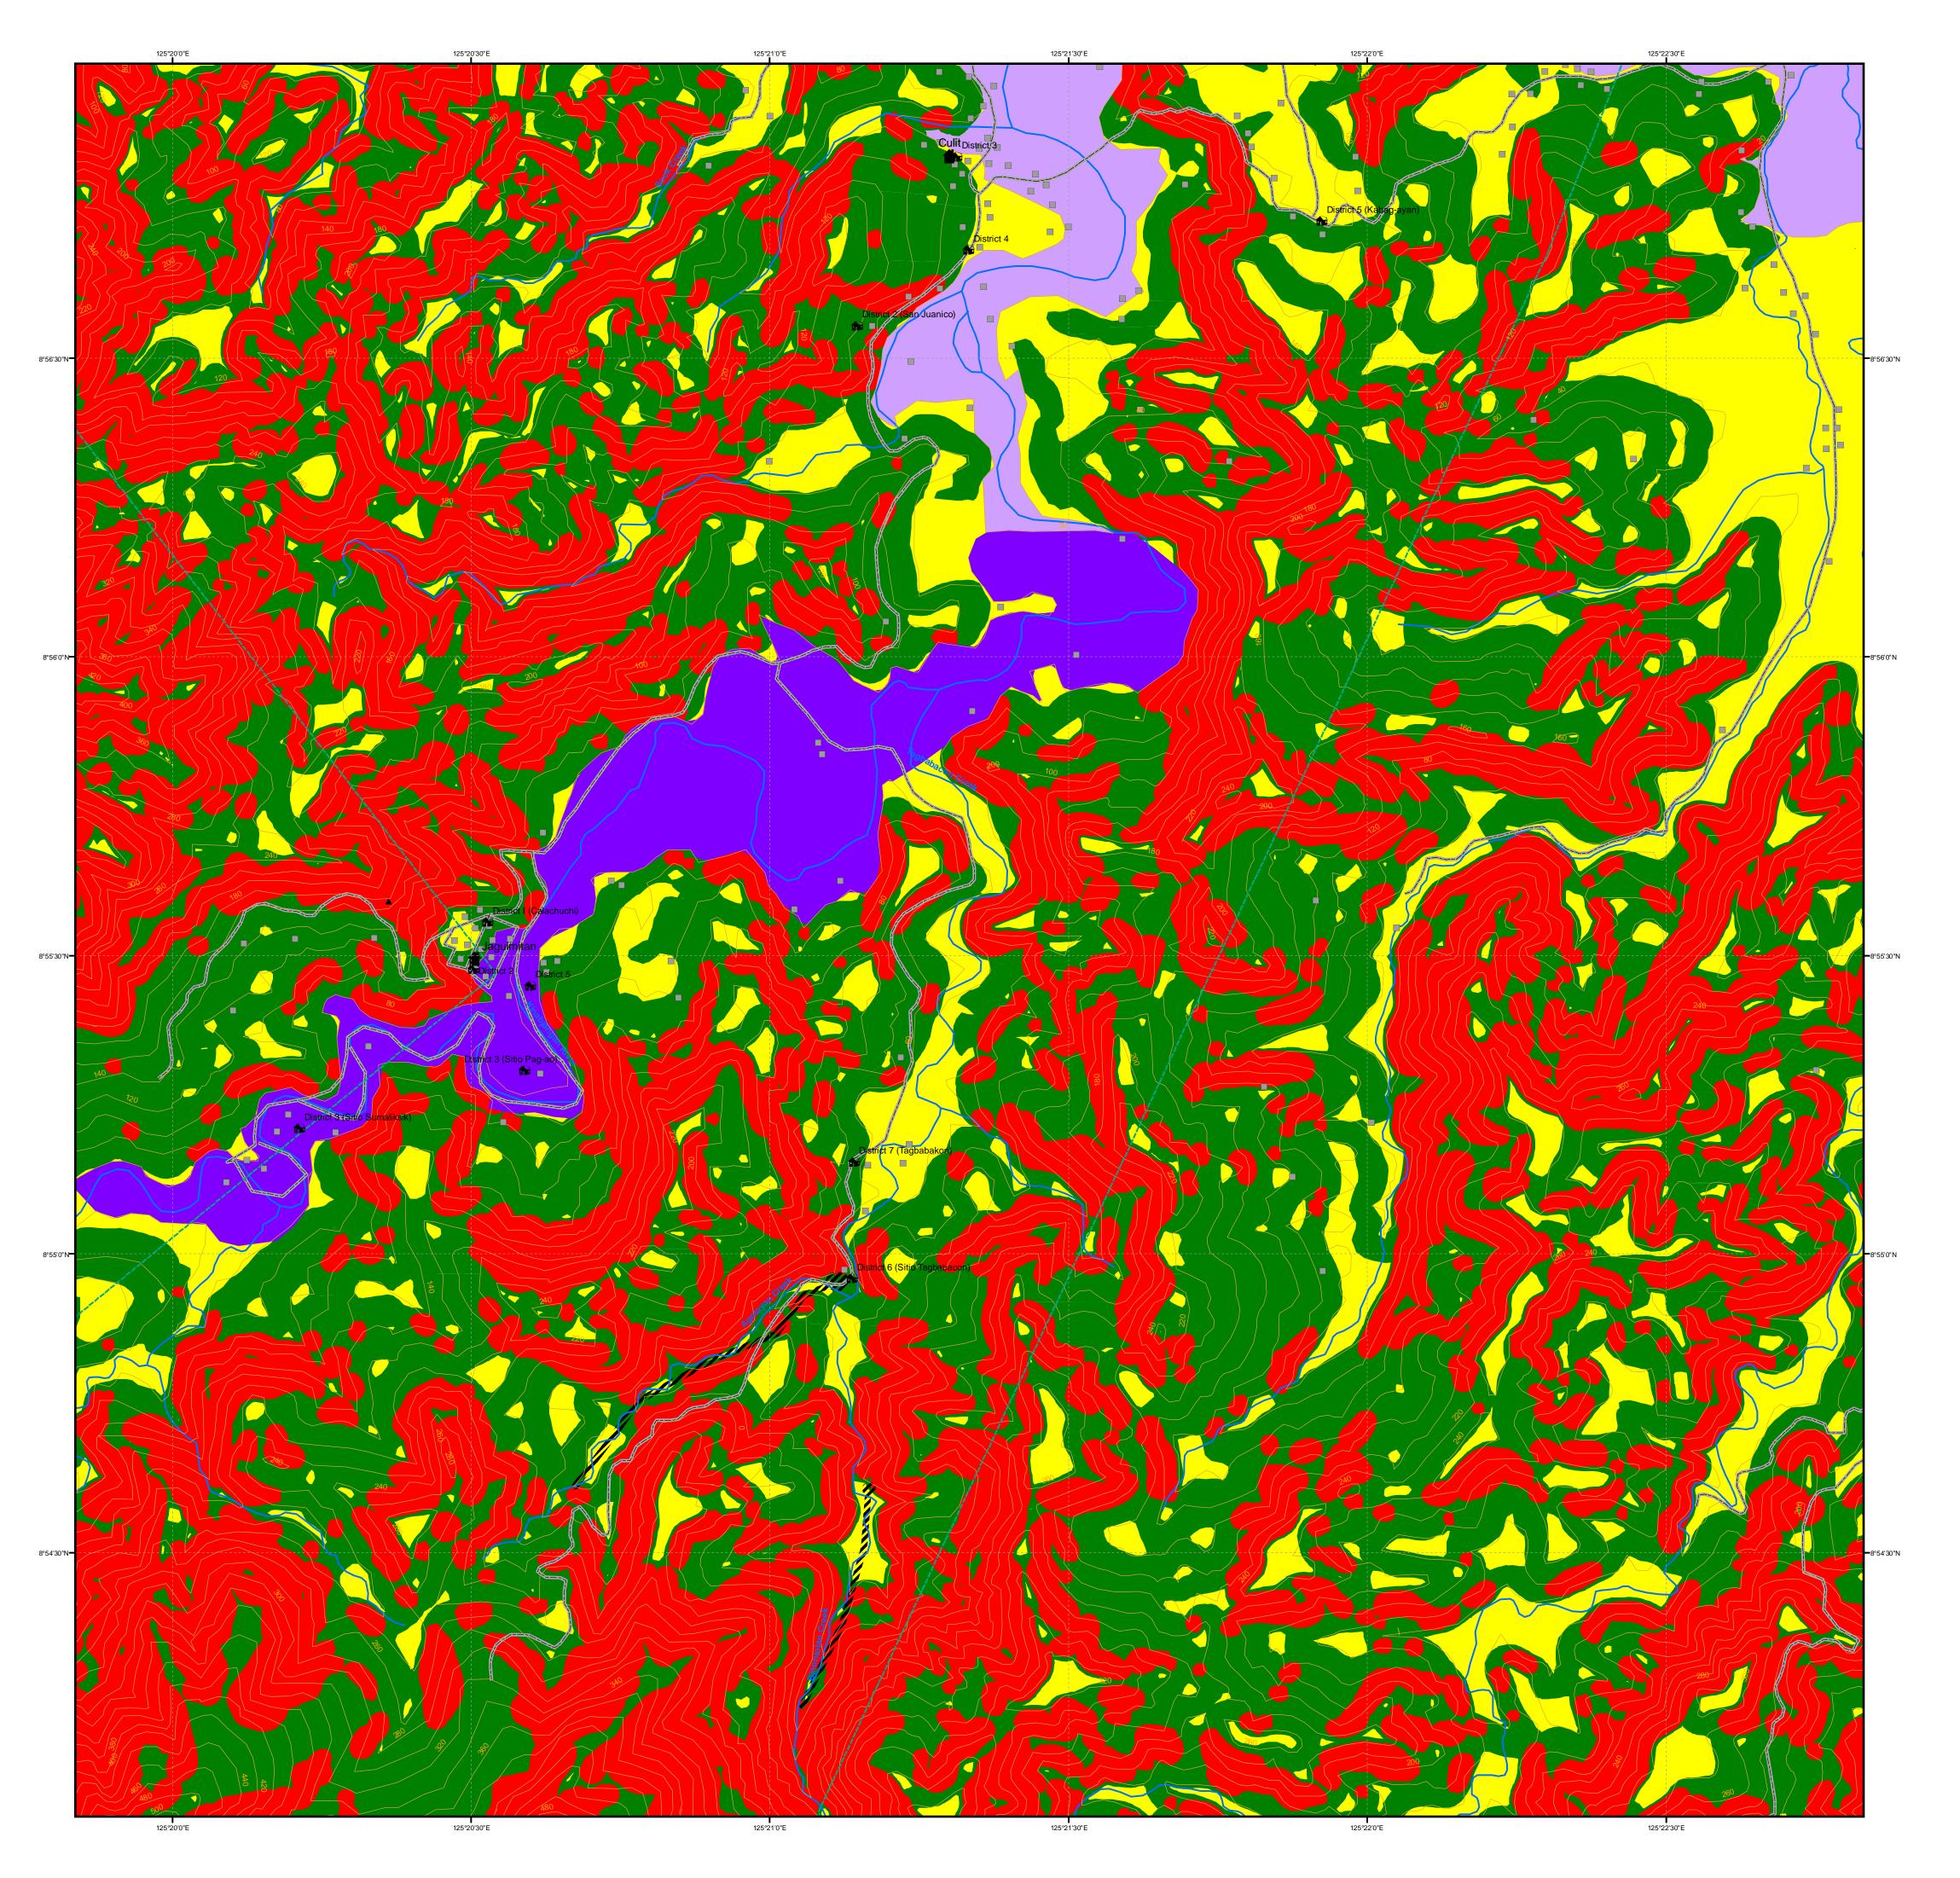

## GEOHAZARD MAP CULIT QUADRANGLE

Coverage:

Mun. Nasipit Bgrys. Jaguimitan Culit

## **LEGEND**

BuildingBridge

■ Dam

Beach Resort

River Spillway
Scouring
Scarp

---- Municipal Boundary
---- Contour (20m)

Road
River & Creek

Accumulation Zone
FLOOD PRONE SUSCEPTIBILITY

Moderate
Low

LANDSLIDE SUSCEPTIBILITY

Very High

High

Moderate

Low

## LANDSLIDE

VERY HIGH
Areas usually with steep to very steep slopes and underlain by
weak materials. Recent landslides, escarpments and tension
cracks are present. Human initiated effects could be an
aggravating factor.

HIGH
Areas usually with steep to very steep slopes and underlain by weak materials. Areas with numerous old and inactive landslides.

weak materials. Areas with numerous old and inactive landslides.

MODERATE
Areas with moderately steep slopes. Soil creep and other indications for possible landside occurrence are present.

LOW
Gently sloping areas with no identified landslides.

FLOOD

HIGH
Areas for which the combination of factors is likely to create adverse flood and inundation problems. This category includes areas along large streams with very small channel slopes and broad floodplains; landforms of topographic lows, particularly active river systems, deltas abandoned river channels, and areas adjacent to river banks; also include portions of the river system where channels are perched due to repeated deposition of sediments; and part of the coastal areas affected by storm surge and fluctiating sea tide levels.

MODERATE
Areas for which the combination of factors is less likely to create serious flood problems. These areas are the less-inundated of the floodplains, deltas river terraces, and old channels; also include the less flood-prone areas near the coast.

LOW
Areas for which the combination of factors is unlikely to create serious flood problems; include low lying topographic landforms least affected by flood and inundation.

AGUSAN DEL NORTE INDEX MAP

Department of Environment and Natural Resources
MINES AND GEO-SCIENCES BUREAU